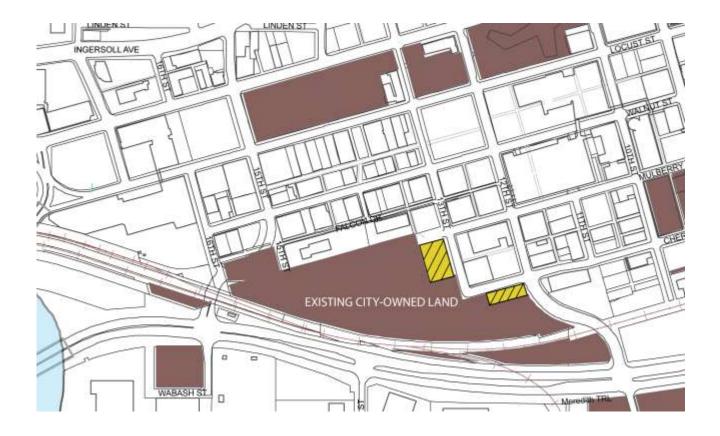

### **REFERENCE MAP:**

The two subject parcels are represented by the crosshatched rectangles below.

These parcels will be added to contiguous City-owned land immediately to the west and south. The existing City-owned land has been identified as a potential future park and ride site. By utilizing Park and Ride funds, the new acquisition parcels will also be restricted to transit intermodal use. If the parcels are used for another purpose by the City or a private developer, the Park and Ride account will be reimbursed. The City anticipates taking possession of these lots on June 1, 2007.