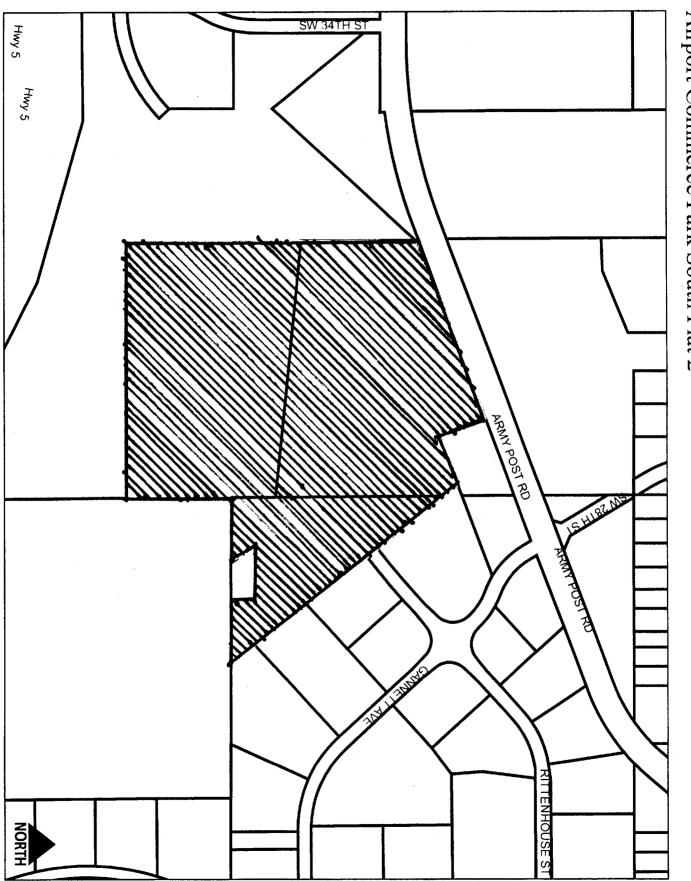

## SUBDIVISION IMPROVEMENT BOND RELEASE FOR AIRPORT COMMERCE PARK SOUTH PLAT 2

WHEREAS , on November 20, 2006, by Roll Call No. 06-2289, the City Council of the City of Des Moines approved a final subdivision plat entitled Airport Commerce Park South Plat 2 located in the vicinity of Gannet Avenue, south of relocated Army Post Road, and SW 28<sup>th</sup> Street (plat map attached), and required an as-built survey costs bond in the amount of \$3,330.00. The developer of the plat is West Lake Properties, L.C., 4949 Westown Parkway, West Des Moines, Iowa 50266; and

Airport Commerce Park South Plat 2

Ś