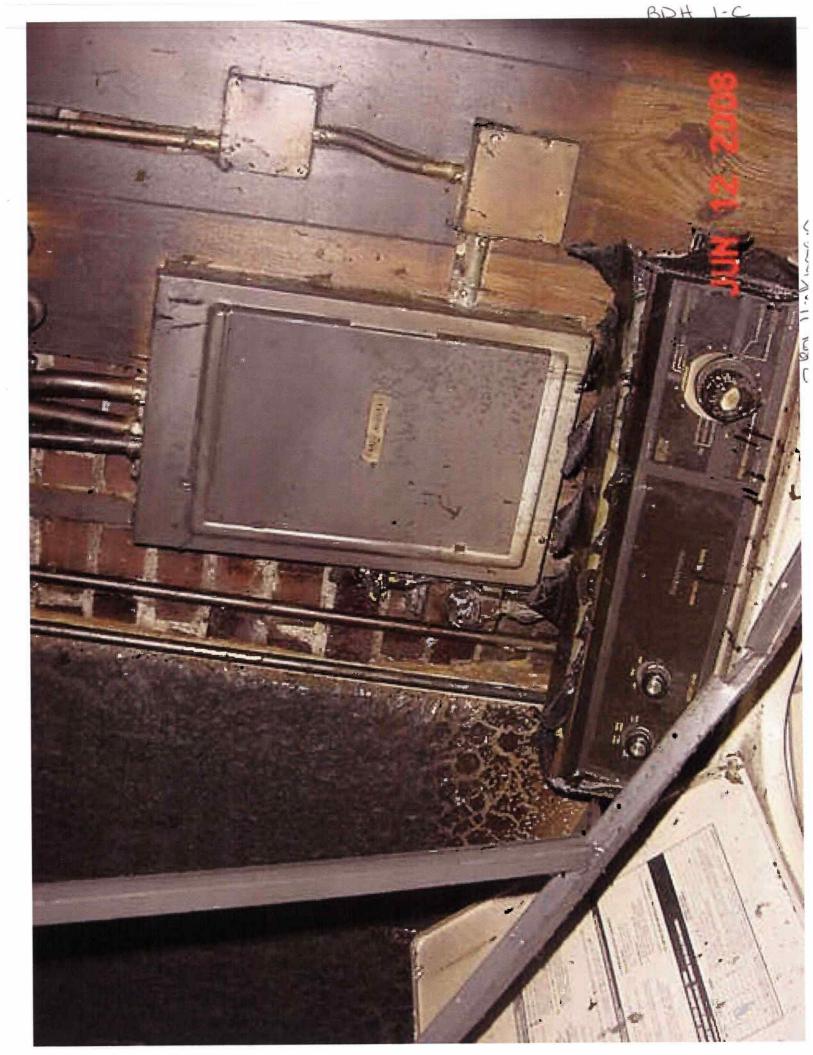

## Areas that need attention: 2801 HICKMAN RD

| Areas that nee             | ed attention: 2801 HICKMAN RD                |                  |                |  |
|----------------------------|----------------------------------------------|------------------|----------------|--|
| Component:<br>Requirement: | Interior Walls /Ceiling                      | Defect:          | In poor repair |  |
|                            |                                              | Location:        | Bedroom        |  |
| Comments:                  | And paint- apt. 1                            |                  |                |  |
|                            |                                              |                  |                |  |
| Component:<br>Requirement: | Interior Walls /Ceiling                      | Defect:          | See Comments   |  |
|                            |                                              | Location:        | Throughout     |  |
| <u>Comments:</u>           | Needs painting- apt.1                        |                  |                |  |
|                            |                                              |                  |                |  |
| Component:<br>Requirement: | Interior Walls /Ceiling                      | <u>Defect:</u>   | See Comments   |  |
|                            |                                              | Location:        | Throughout     |  |
| <u>Comments:</u>           | Needs painting- apt. 1                       |                  |                |  |
|                            |                                              |                  |                |  |
| Component:<br>Requirement: | Furnace<br>Licensed Contractor Certification | <u>Defect:</u>   | See Comments   |  |
|                            | Electised contractor certification           | Location:        | Basement       |  |
| Comments:                  | Water damaged                                |                  |                |  |
| П                          |                                              |                  |                |  |
| Component:<br>Requirement: | Water Heater                                 | <u>Defect:</u>   | See Comments   |  |
|                            |                                              | Location:        | Basement       |  |
| Comments:                  | Water damaged                                |                  |                |  |
|                            |                                              |                  |                |  |
| Component:<br>Requirement: | Flooring                                     | <u>Defect:</u>   | See Comments   |  |
|                            |                                              | Location:        | Basement       |  |
| Comments:                  | 8" water                                     |                  |                |  |
|                            |                                              |                  |                |  |
| Component:<br>Requirement: | Foundation                                   | <u>Defect:</u>   | In poor repair |  |
|                            |                                              | <b>Location:</b> | Basement       |  |
| Comments:                  | Leaking water                                |                  |                |  |
|                            | 4-2-4                                        |                  |                |  |
| Component:<br>Requirement: | Electrical Receptacles                       | <u>Defect:</u>   | Fire damaged   |  |
|                            |                                              | <b>Location:</b> | Basement       |  |
| Commonto                   |                                              |                  |                |  |
| Comments:                  | Outlets                                      |                  |                |  |

Component: Wiring Defect: Fire damaged BD-1-C **Requirement: Electrical Permit Location:** Basement **Comments:** Component: See Comments Defect: Fire damaged Requirement: **Location:** Basement **Comments:** Circuit breakers Component: See Comments Defect: **Requirement: Location:** Basement **Comments:** Unable to make complete inspection- 8" water Component: See Comments Defect: Water Damage **Requirement: Location:** Basement **Comments:** Clothes, appliances, etc. Component: Floor Joists/Beams Defect: Fire damaged **Requirement: Building Permit Location:** Basement **Comments:** Replaced floor joist w/o permit Component: **Interior Stairway Defect:** In poor repair **Requirement: Location:** Basement **Comments:** Supports deteriorated Component: Improperly Installed Windows/Window Frames Defect: **Requirement: Location:** Basement **Comments:** 