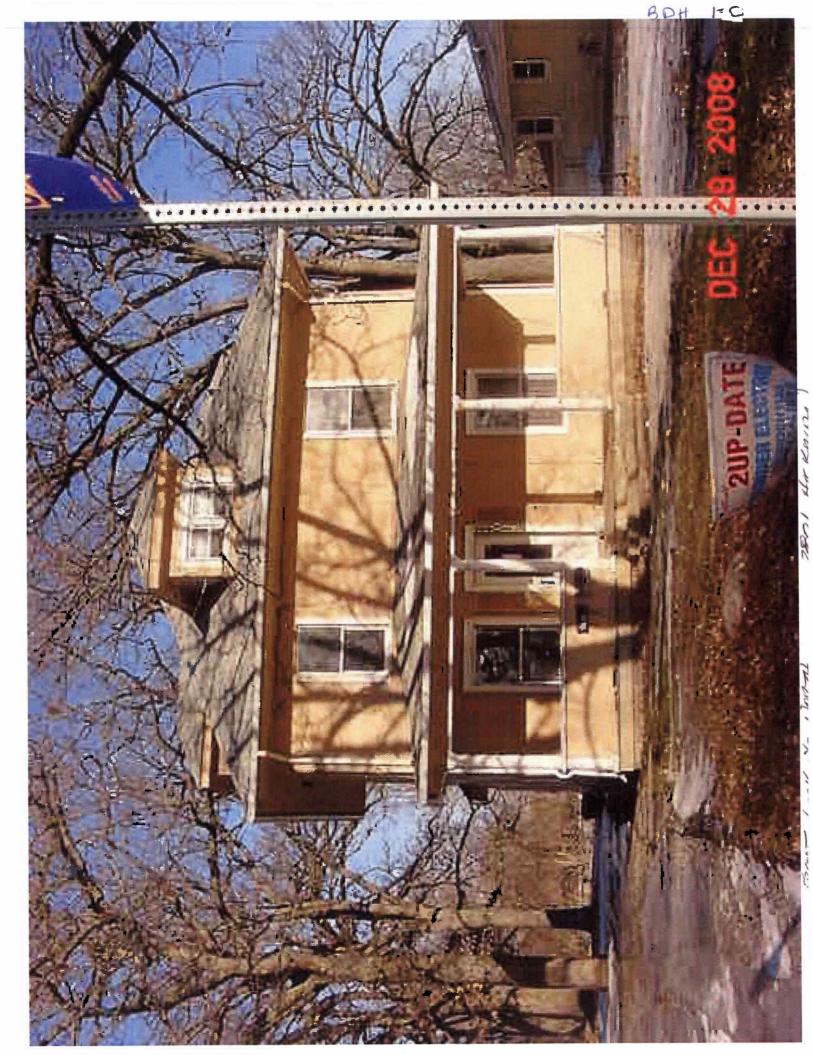

WHEREAS, the property located at 2801 Hickman Road, Des Moines, Iowa, was inspected by representatives of the City of Des Moines who determined that the fire-damaged structure in its present condition constitutes not only a menace to health and safety but is also a public nuisance; and

An inspection of the referenced property was conducted for its conformance to the Municipal Code of the City of Des Moines. It has been determined from that inspection that the dwelling currently constitutes not only a menace to health and safety, but is also a public nuisance. Accordingly, the dwelling will be placarded as unfit for human habitation pursuant to the Municipal Code of the City of Des Moines and the Code of Iowa.