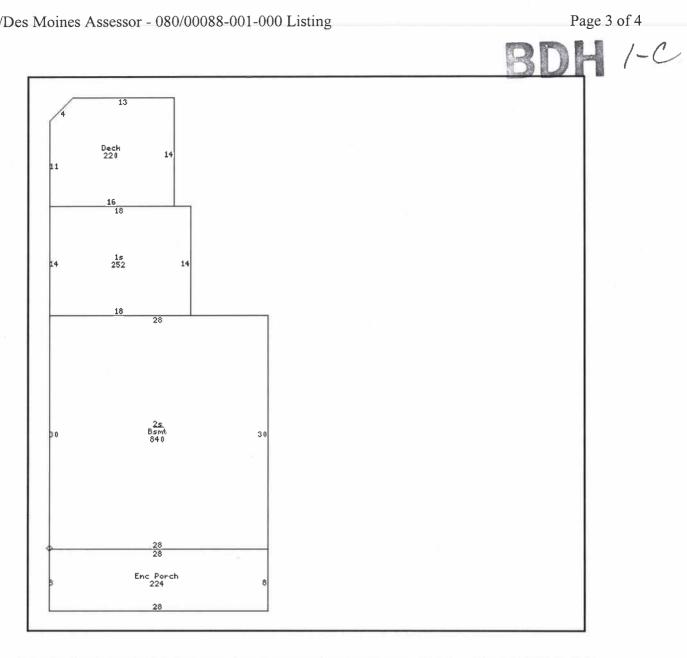

| Residence # 1   |                      |                 |                      |                |                                 |
|-----------------|----------------------|-----------------|----------------------|----------------|---------------------------------|
| OCCUPANCY       | CV/Conversion        | RESID TYPE      | SP/Over 2<br>Stories | BLDG<br>STYLE  | CV/Conventional                 |
| YEAR BUILT      | 1910                 | # FAMILIES      | 2                    | GRADE          | 4                               |
| GRADE<br>ADJUST | +00                  | CONDITION       | NM/Normal            | TSFLA          | 1,932                           |
| MAIN LV<br>AREA | 1,092                | UPPR LV<br>AREA | 840                  | ATTIC<br>UNFIN | 294                             |
| BSMT AREA       | 840                  | ENCL<br>PORCH   | 224                  | DECK<br>AREA   | 220                             |
| FOUNDATION      | M/Masonry            | EXT WALL<br>TYP | AS/Asbestos          | ROOF TYPE      | H/Hip                           |
| ROOF<br>MATERL  | A/Asphalt<br>Shingle | HEATING         | A/Gas Forced<br>Air  | AIR COND       | 0                               |
| BATHROOMS       | 2                    | XTRA<br>FIXTURE | 1                    | BEDROOMS       | 3                               |
| ROOMS           | 7                    |                 |                      |                | Transfer and part of the second |