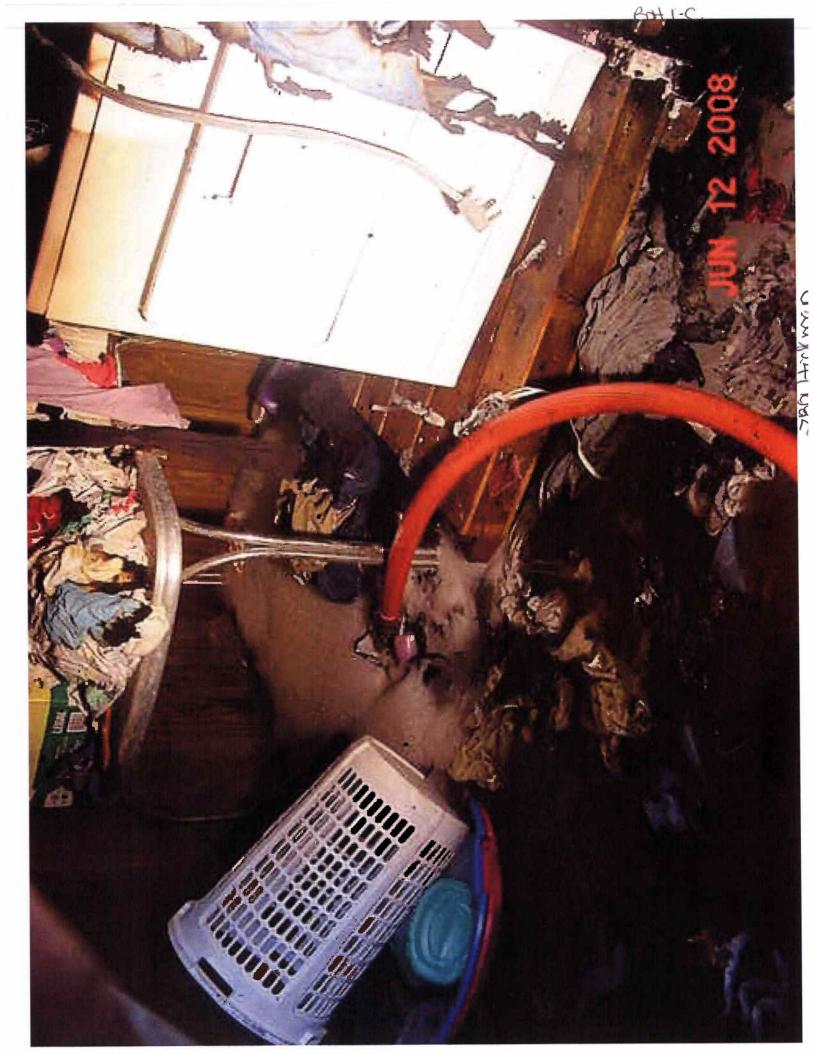

## Areas that need attention: 2801 HICKMAN RD

| Areas that nee             | ed attention: 2801 HICKMAN RD                |                  |                |  |
|----------------------------|----------------------------------------------|------------------|----------------|--|
| Component:<br>Requirement: | Interior Walls /Ceiling                      | Defect:          | In poor repair |  |
|                            |                                              | Location:        | Bedroom        |  |
| Comments:                  | And paint- apt. 1                            |                  |                |  |
|                            |                                              |                  |                |  |
| Component:<br>Requirement: | Interior Walls /Ceiling                      | Defect:          | See Comments   |  |
|                            |                                              | Location:        | Throughout     |  |
| <u>Comments:</u>           | Needs painting- apt.1                        |                  |                |  |
|                            |                                              |                  |                |  |
| Component:<br>Requirement: | Interior Walls /Ceiling                      | <u>Defect:</u>   | See Comments   |  |
|                            |                                              | Location:        | Throughout     |  |
| <u>Comments:</u>           | Needs painting- apt. 1                       |                  |                |  |
|                            |                                              |                  |                |  |
| Component:<br>Requirement: | Furnace<br>Licensed Contractor Certification | <u>Defect:</u>   | See Comments   |  |
|                            | Electised contractor certification           | Location:        | Basement       |  |
| Comments:                  | Water damaged                                |                  |                |  |
| П                          |                                              |                  |                |  |
| Component:<br>Requirement: | Water Heater                                 | <u>Defect:</u>   | See Comments   |  |
|                            |                                              | Location:        | Basement       |  |
| Comments:                  | Water damaged                                |                  |                |  |
|                            |                                              |                  |                |  |
| Component:<br>Requirement: | Flooring                                     | <u>Defect:</u>   | See Comments   |  |
|                            |                                              | Location:        | Basement       |  |
| Comments:                  | 8" water                                     |                  |                |  |
|                            |                                              |                  |                |  |
| Component:<br>Requirement: | Foundation                                   | <u>Defect:</u>   | In poor repair |  |
|                            |                                              | <b>Location:</b> | Basement       |  |
| Comments:                  | Leaking water                                |                  |                |  |
|                            | 4-2-4                                        |                  |                |  |
| Component:<br>Requirement: | Electrical Receptacles                       | <u>Defect:</u>   | Fire damaged   |  |
|                            |                                              | <b>Location:</b> | Basement       |  |
| Commonto                   |                                              |                  |                |  |
| Comments:                  | Outlets                                      |                  |                |  |

Component: Wiring Defect: Fire damaged BD-1-C **Requirement: Electrical Permit Location:** Basement **Comments:** Component: See Comments Defect: Fire damaged Requirement: **Location:** Basement **Comments:** Circuit breakers Component: See Comments Defect: **Requirement: Location:** Basement **Comments:** Unable to make complete inspection- 8" water Component: See Comments Defect: Water Damage **Requirement: Location:** Basement **Comments:** Clothes, appliances, etc. Component: Floor Joists/Beams Defect: Fire damaged **Requirement: Building Permit Location:** Basement **Comments:** Replaced floor joist w/o permit Component: **Interior Stairway Defect:** In poor repair **Requirement: Location:** Basement **Comments:** Supports deteriorated Component: Improperly Installed Windows/Window Frames Defect: **Requirement: Location:** Basement **Comments:** 