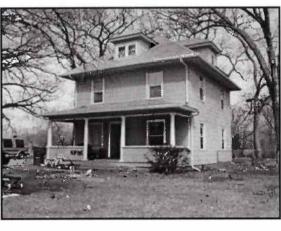

Approximate date of photo 03/29/2006

| Residence # 1   |                      |                 |                      |                |                                 |
|-----------------|----------------------|-----------------|----------------------|----------------|---------------------------------|
| OCCUPANCY       | CV/Conversion        | RESID TYPE      | SP/Over 2<br>Stories | BLDG<br>STYLE  | CV/Conventional                 |
| YEAR BUILT      | 1910                 | # FAMILIES      | 2                    | GRADE          | 4                               |
| GRADE<br>ADJUST | +00                  | CONDITION       | NM/Normal            | TSFLA          | 1,932                           |
| MAIN LV<br>AREA | 1,092                | UPPR LV<br>AREA | 840                  | ATTIC<br>UNFIN | 294                             |
| BSMT AREA       | 840                  | ENCL<br>PORCH   | 224                  | DECK<br>AREA   | 220                             |
| FOUNDATION      | M/Masonry            | EXT WALL<br>TYP | AS/Asbestos          | ROOF TYPE      | H/Hip                           |
| ROOF<br>MATERL  | A/Asphalt<br>Shingle | HEATING         | A/Gas Forced<br>Air  | AIR COND       | 0                               |
| BATHROOMS       | 2                    | XTRA<br>FIXTURE | 1                    | BEDROOMS       | 3                               |
| ROOMS           | 7                    |                 |                      |                | Transfer and part of the second |

An inspection of the referenced property was conducted for its conformance to the Municipal Code of the City of Des Moines. It has been determined from that inspection that the dwelling currently constitutes not only a menace to health and safety, but is also a public nuisance. Accordingly, the dwelling will be placarded as unfit for human habitation pursuant to the Municipal Code of the City of Des Moines and the Code of Iowa.