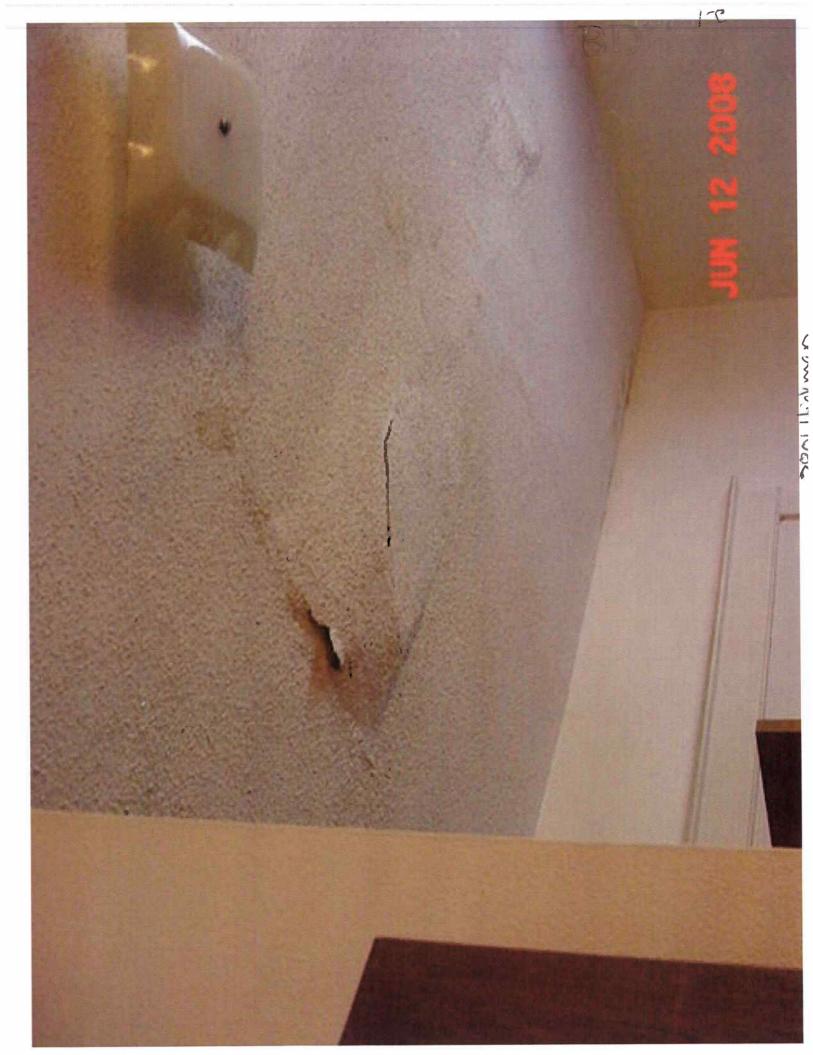

## Areas that need attention: 2801 HICKMAN RD

| Areas that nee             | ed attention: 2801 HICKMAN RD                |                  |                |  |
|----------------------------|----------------------------------------------|------------------|----------------|--|
| Component:<br>Requirement: | Interior Walls /Ceiling                      | Defect:          | In poor repair |  |
|                            |                                              | Location:        | Bedroom        |  |
| Comments:                  | And paint- apt. 1                            |                  |                |  |
|                            |                                              |                  |                |  |
| Component:<br>Requirement: | Interior Walls /Ceiling                      | Defect:          | See Comments   |  |
|                            |                                              | Location:        | Throughout     |  |
| <u>Comments:</u>           | Needs painting- apt.1                        |                  |                |  |
|                            |                                              |                  |                |  |
| Component:<br>Requirement: | Interior Walls /Ceiling                      | <u>Defect:</u>   | See Comments   |  |
|                            |                                              | Location:        | Throughout     |  |
| <u>Comments:</u>           | Needs painting- apt. 1                       |                  |                |  |
|                            |                                              |                  |                |  |
| Component:<br>Requirement: | Furnace<br>Licensed Contractor Certification | <u>Defect:</u>   | See Comments   |  |
|                            | Electised contractor certification           | Location:        | Basement       |  |
| Comments:                  | Water damaged                                |                  |                |  |
| П                          |                                              |                  |                |  |
| Component:<br>Requirement: | Water Heater                                 | <u>Defect:</u>   | See Comments   |  |
|                            |                                              | Location:        | Basement       |  |
| Comments:                  | Water damaged                                |                  |                |  |
|                            |                                              |                  |                |  |
| Component:<br>Requirement: | Flooring                                     | <u>Defect:</u>   | See Comments   |  |
|                            |                                              | Location:        | Basement       |  |
| Comments:                  | 8" water                                     |                  |                |  |
|                            |                                              |                  |                |  |
| Component:<br>Requirement: | Foundation                                   | <u>Defect:</u>   | In poor repair |  |
|                            |                                              | <b>Location:</b> | Basement       |  |
| Comments:                  | Leaking water                                |                  |                |  |
|                            | 4-2-4                                        |                  |                |  |
| Component:<br>Requirement: | Electrical Receptacles                       | <u>Defect:</u>   | Fire damaged   |  |
|                            |                                              | <b>Location:</b> | Basement       |  |
| Commonto                   |                                              |                  |                |  |
| Comments:                  | Outlets                                      |                  |                |  |