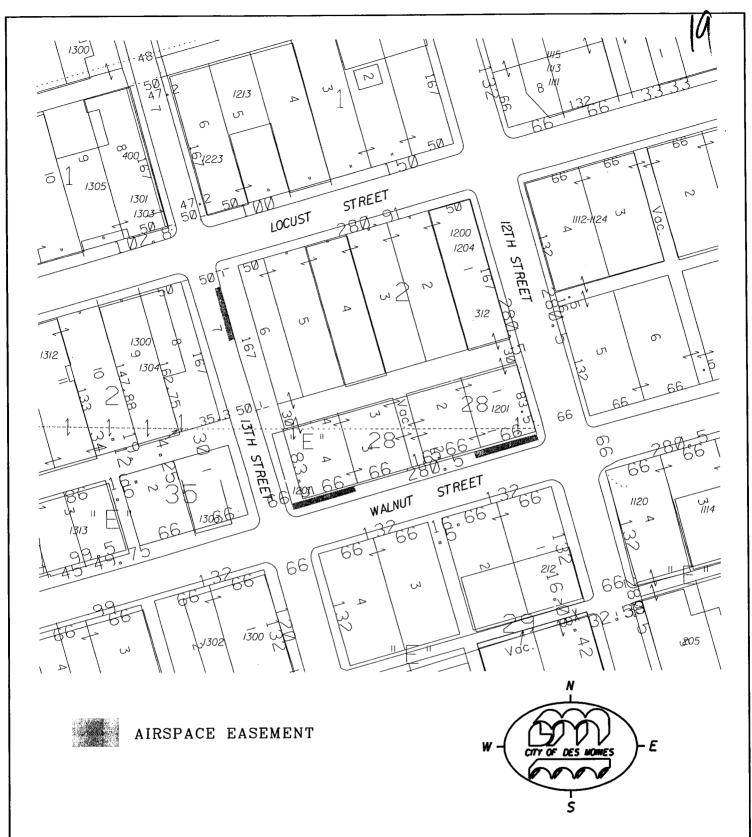

SET HEARING FOR VACATION AND CONVEYANCE OF AN EASEMENT FOR AIR SPACE ABOVE A PORTION OF 13<sup>TH</sup> STREET RIGHT-OF-WAY BETWEEN LOCUST STREET AND WALNUT STREET AND ABOVE A PORTION OF WALNUT STREET RIGHT-OF-WAY BETWEEN 12<sup>TH</sup> STREET AND 13<sup>TH</sup> STREET TO NATIONWIDE MUTUAL INSURANCE COMPANY FOR \$400

WHEREAS, the operations building being constructed by Nationwide Mutual Insurance Company on their property at 1200 Locust Street has a parapet that will extend slightly into the City right-of-way on Walnut and 13<sup>th</sup> Streets, and in order to address the situation they are requesting that the City grant them an air space easement; and

An Air Rights Easement over and across a portion of the 13th Street Right-of-Way as it is presently established between Locust Street and Walnut Street, which is located above a plane elevation of 121.50 feet and below a plane elevation of 123.00 feet, ground level elevation being 44.67 feet, City Datum, described as follows:

Commencing at the Northwest Corner of the East 32.90 feet of Lot 6, Block 2, Allen's Addition, an official plat, all now included in and forming a part of the City of Des Moines, Polk County, Iowa, said Corner being at the intersection of the South Right-of-Way Line of Locust Street with the East Right-of-Way Line of 13th Street as each is presently established; thence, South 15°(Degrees) 16'(Minutes) 08"(Seconds) East along the West Line of the East 32.90 feet of said Lot 6 and along the East Right-of-Way Line of said 13th Street a distance of 5.16 feet to the Point of Beginning; thence, continuing South 15°16'08" East along the West Line of the East 32.90 feet of said Lot 6 and along the East Right-of-Way Line of said 13th Street a distance of 53.67 feet; thence, South 74°11'09" West a distance of 0.69 feet; thence, North 15°48'51" West a distance of 53.67 feet; thence, North 74°11'09" East a distance of 1.20 feet to the Point of Beginning, containing 51 square feet, more or less.

AND,

An Air Rights Easement over and across a portion of the Walnut Street Right-of-Way as it is presently established between 12th Street and 13th Street, which is located above a plane elevation of 121.50 feet

and below a plane elevation of 123.00 feet, ground level elevation being 44.67 feet, City Datum, described as follows:

Commencing at a point 2.00 feet West of the Southwest Corner of Lot 4, Block 28, Keene & Poindexter's Addition, an official plat, and Campbell & McMullen's Addition, an official plat, all now included in and forming a part of the City of Des Moines, Polk County, Iowa, said point being at the intersection of the North Right-of-Way Line of Walnut Street with the East Right-of-Way Line of 13th Street as each is presently established; thence, North 74°(Degrees) 11'(Minutes) 19" (Seconds) East along the South Line of Lot 4 in said Block 28 and along the North Right-of-Way Line of said Walnut Street a distance of 1.71 feet to the Point of Beginning; thence, continuing North 74°11'19" East along the South Line of Lot 4 and 3 in said Block 28 and along the North Right-of-Way Line of said Walnut Street a distance of 79.17 feet; thence, South 15°48'51" East a distance of 1.14 feet; thence, South 74°11'09" West a distance of 79.17 feet; thence, North 15°48'51" West a distance of 1.14 feet to the Point of Beginning, containing 90 square feet, more or less;

AND,

Commencing at the Southeast Corner of Block 28, Keene & Poindexter's Addition, an official plat and Campbell and McMullen's Addition, an official plat, all now included in and forming a part of the City of Des Moines, Polk County, Iowa, said Corner being at the intersection of the North Right-of-Way Line of Walnut Street with the West Right-of-Way Line of 12th Street as each is presently established; thence, South 74°(Degrees) 11'(Minutes) 19"(Seconds) West along the South Line of Lot 1 in said Block 28 and along the North Right-of-Way Line of said Walnut Street a distance of 1.68 feet to the Point of Beginning; thence, South 15°48'51" East a distance of 1.14 feet; thence, South 74°11'09" West a distance of 79.17 feet; thence, North 15°48'51" West a distance of 1.14 feet to the North Right-of-Way Line of said Walnut Street and the South line of Lot 2 in said Block 28; thence, North 74°11'19" East along the North Right-of-Way Line of said Walnut Street and the South line of Lots 1 and 2 in said Block 28, a distance of 79.17 feet to the Point of Beginning, containing 90 square feet, more or less.