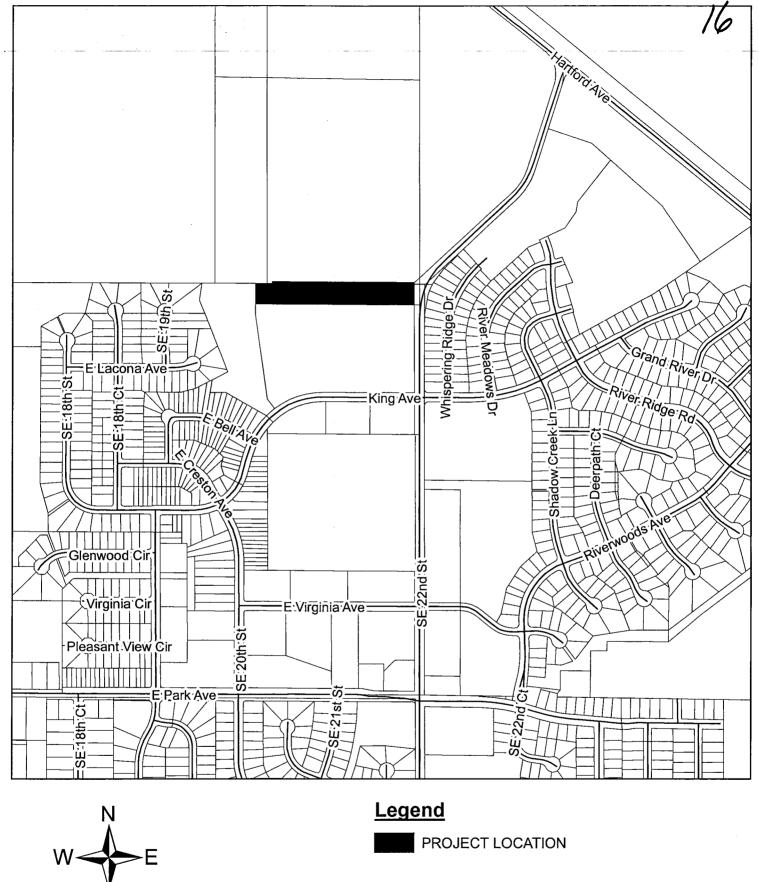

## SET HEARING FOR VACATION AND CONVEYANCE OF EXCESS CITY-OWNED PROPERTY ADJOINING 2080 KING AVENUE TO SUTTON HILL RESIDENTIAL COOPERATIVE FOR \$127,147

WHEREAS, the City of Des Moines is the owner of excess real property located north of 2080 King Avenue, which property is legally described below, and a portion of which was dedicated as open public space; and

WHEREAS, Sutton Hill Residential Cooperative is the owner of property abutting said excess Cityowned property and has offered to the City of Des Moines the purchase price of \$127,147 for the vacation of that portion of the property dedicated as open space and the purchase of such City-owned property more specifically described below, which price reflects the fair market value of the property as currently estimated by the City's Real Estate Division; and

1. That the City Council of the City of Des Moines shall consider adoption of an ordinance permanently vacating excess City-owned property north of and adjoining 2080 King Avenue, more specifically described as follows:

The North 135.0 feet of the East 1030.0 feet of Outlot X, Park Forest Plat No. 3, an Official Plat, all now included in and forming a part of the City of Des Moines, Polk County, Iowa.

2. That if the City Council decides to vacate the above described City-owned property the City of Des Moines proposes to sell such vacated property and additional excess City-owned property, as described below, to the grantee and for the consideration identified below:

To: Sutton Hill Residential Cooperative

For: \$127,147

The North 135.0 feet of the East 1030.0 feet of Outlot X, Park Forest Plat No. 3, an Official Plat, all now included in and forming a part of the City of Des Moines, Polk County, Iowa.