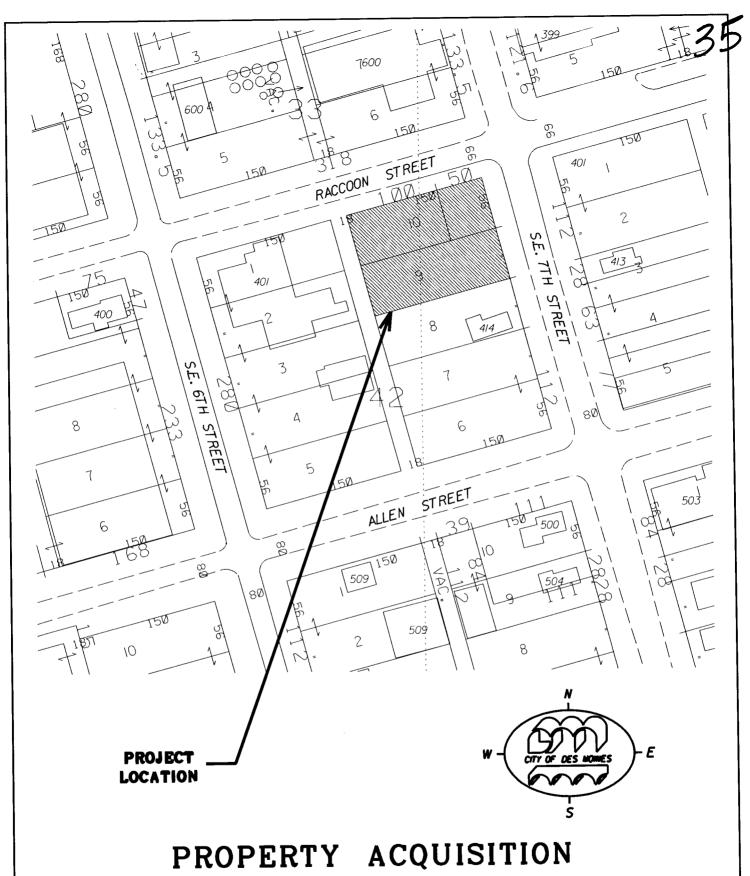

**Date** January 28, 2008

SET HEARING ON THE INTENT TO ACQUIRE PROPERTY LOCATED AT THE SOUTHWEST CORNER OF SE 7<sup>TH</sup> STREET AND RACCOON STREET AND AUTHORIZE ACQUISITION OF PRIVATE PROPERTY INTERESTS THEREOF FROM MULTIPLE PROPERTY OWNERS FOR THE SE CONNECTOR PROJECT – SE 6TH STREET TO SE 14<sup>TH</sup> STREET PHASE BY GIFT, NEGOTIATION OR EMINENT DOMAIN