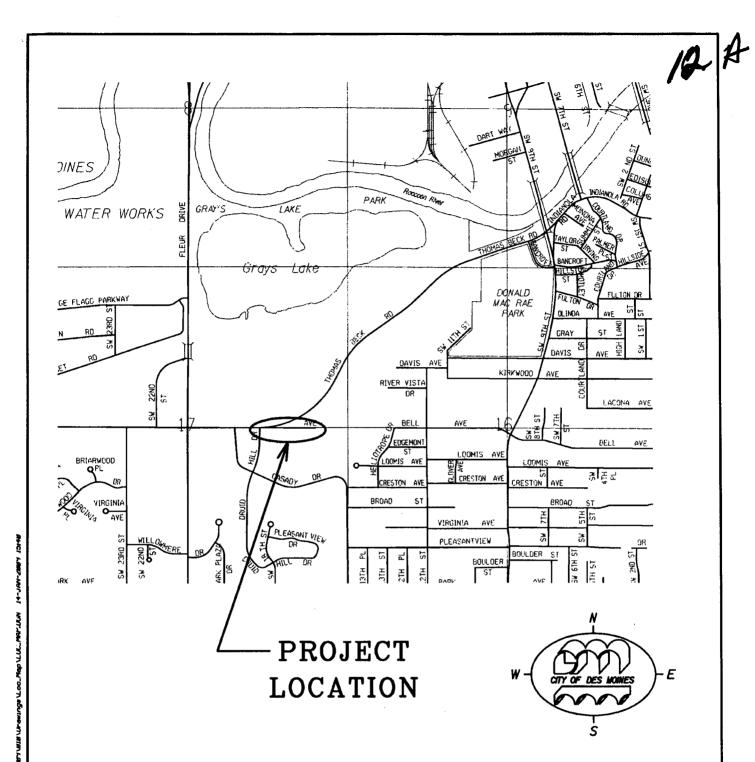

|  |  |
| 06-200                                                                    | 9-010                         |                                       |                                  |                               |                                                                                                   | 1                                                                                                                                                                                                                                                     |  |  |



BELL AVENUE PAVING
DRUID HILL DRIVE EAST TO DEAD END
ACTIVITY I.D. 06-2009-010