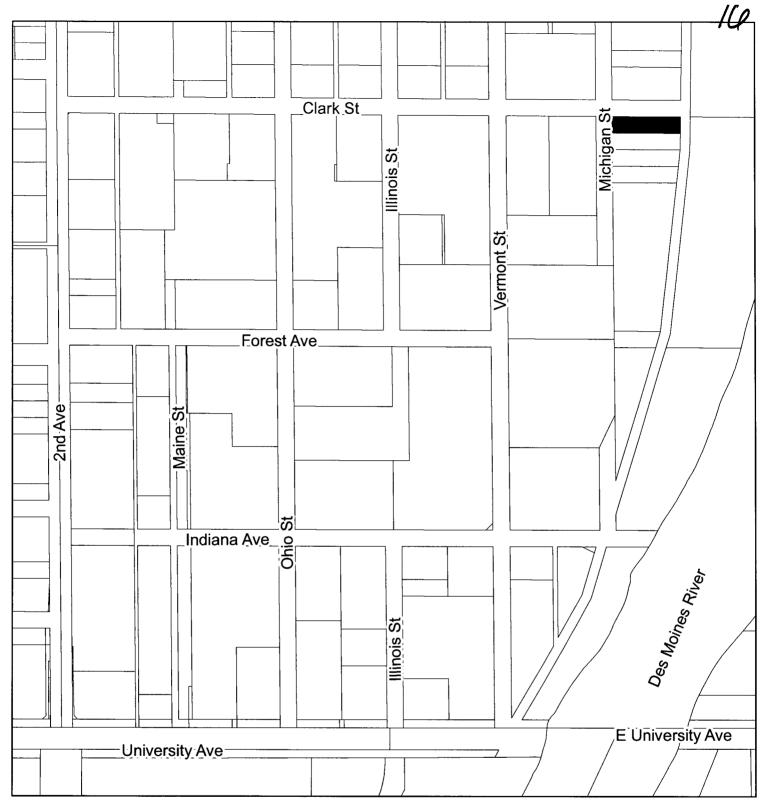

## RESOLUTION ESTABLISHING FAIR MARKET VALUE OF PROPERTY LOCATED AT 1445 MICHIGAN STREET FOR CONSTRUCTION OF A PUMP STATION EMERGENCY GENERATOR IN THE CENTRAL PLACE BUSINESS PARK

WHEREAS, on January 25, 2010, by Roll Call No. 10-104, the City Council of the City of Des Moines authorized the acquisition, by gift, negotiation, or condemnation, of the real property required to construct this project; and

Titleholder: James Paul Scrivner

Property Location: 1445 Michigan Street, Des Moines, IA 50314

Property Interests to Be Acquired: Total Fee Acquisition

Suggested Fair Market Value: \$20,590

NOW, THEREFORE, BE IT RESOLVED by the City Council of the City of Des Moines, Iowa:

<u>Legend</u>

ACQUISITION CENTRAL PLACE BUSINESS PARK
EMERGENCY GENERATOR
1445 MICHIGAN STREET