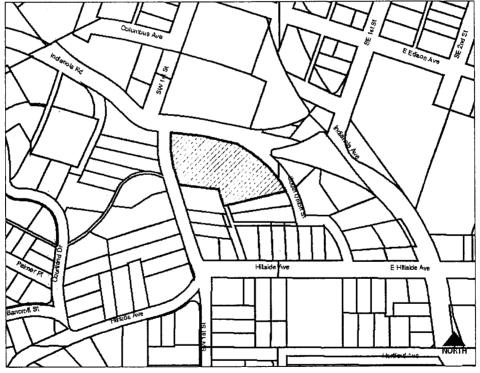

is hereby amended by rezoning and changing the district classification of certain property located

in the vicinity of 16 Indianola Road, more fully described as follows, from R-3 Multiple-Family

Residential District and R1-60 One-Family Low Density Residential District to a Limited C-1

Neighborhood Retail Commercial District classification

All that part of Lot 5, South Park, an Official Plat, lying North of the North line of Lot 31, Clifton Heights 1<sup>st</sup> Plat, an Official Plat, and South of Indianola Avenue and bounded on the East by vacated Webster Street, and on the West by Southwest 1<sup>st</sup> Street;

also

All Lots 24, 25, 26, 27, 28, 29, 30, 31, and 32 in said Clifton Heights 1<sup>st</sup> Plat; also

All that part of said vacated Webster Street right-of-way, being a 30 foot strip of ground, that lies between the westerly extension of the North line of Lot 30 and the easterly extension of the South line of Lot 32 and all that part of the East half of vacated Webster Street right-of-way, being a 15 foot strip of ground, lying South of the easterly extension of the South line of Lot 24 and North of the westerly extension of the South line of Lot 24 of said Clifton Heights 1<sup>st</sup> Plat, an Official Plat, all now included in and forming a part of the City of Des Moines, Polk County, Iowa.

Dr. Greg Peterson - 16 Indianola Road

r

.

ZON2008-00196

42A