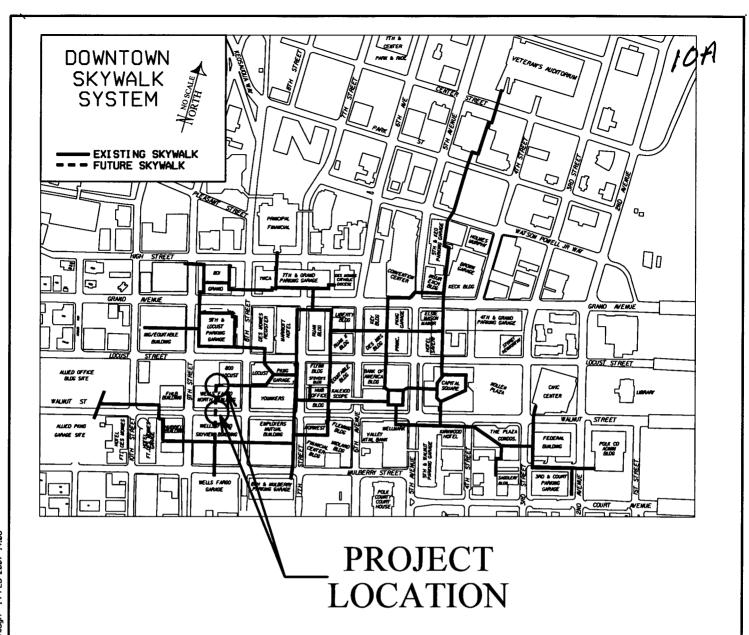

BE IT FURTHER RESOLVED: That the Des Moines Finance Director be and is hereby authorized to release said retainage if suit is not filed as above provided.

BE IT FURTHER RESOLVED: (1) That Skywalk Bridge 8C-8D over Walnut Street and Skywalk Bridge 8Da within the block bounded by 8th, 9th, Walnut and Locust Streets, together with the adjoining Skywalk Corridors identified as Skywalk Corridor Easements 1 and 2 in the Limited Skywalk Easements between Wells Fargo Financial, Inc., and the City of Des Moines dated May 2, 2005, are complete so as to be usable by the general public and are hereby dedicated to the Skywalk System of the City of Des Moines, Iowa; and, (2) that the Community Development Department is hereby directed to depict the said Skywalk Bridges and Corridors on the Official Skywalk Map and to file a copy thereof with the City Clerk.

8C-8D over Walnut Street, mid-block between 8th Street and 9th Street
8Da over City Alley in the middle of the block bound by Walnut and Locust Streets from 8th Street to 9th
Street
Des Moines, Iowa.

Tabulated below is a history of project change orders.

Skywalk Bridges 8C-8D and 8Da at Wells Fargo Building, 12-2004-004

Furnish all labor, equipment and materials necessary to construct the 92' long Skywalk Bridge 8C-8D and the 53' long Skywalk Bridge 8Da including all structural, curtain walls, roofing, mechanical, electrical, finish work and all necessary appurtenances all in accordance with the contract documents, including Plan File Nos. 454-018/058; Skywalk Bridge 8C-8D over Walnut Street, mid-block between 8th Street and 9th Street, and Skywalk Bridge 8Da over the City Alley in the middle of the block bounded by Walnut and Locust Streets from 8th Street to 9th Street, Des Moines, Iowa