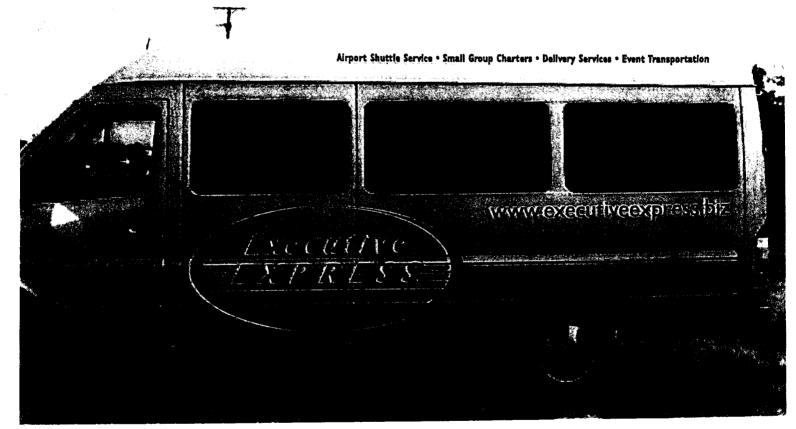

## 5 | Limousine Company Application Checklist - City of Des Moines

Each limousine may bear on the outside of the door or on the side glass on each side the name of the company and, in addition, may bear an identifying design. If an identifying name or design is used, the markings shall be painted or affixed by decal in letters or figures at least 1 1/2 inches in height. Any licensed vehicle shall not have a color scheme, identifying design, monogram, or insignia that will conflict with or imitate any existing limousine or any official or emergency vehicle color scheme, identifying design, monogram or insignia in a manner that will mislead or deceive or defraud the public Applicant has provided information on color scheme and identifying design not in conflict with any existing color scheme in DM.

Date

Larry Logemen, owner of Executive Express. Michoft Pary City of Des Moines 412/6

Michoft Pary City of Des Moines 412/6

Signed before me ou

2/12/2010

Charty C. Colo

Airport Shuttle Service • Small Group Charter • Courier / Delivery • Event Transportation

- 4) our shuttle company transports approximately 23,000 passengers a year. Prior to our opening our lowa Branch, The Des Moines airport did not have this type of service. Many airports around the country have shuttle services. Our research convinced us that the time was right to introduce this market to the convenience, low cost, and comfort that a shuttle company can provide. Since opening our lowa Branch we have transported approximately 1260 passengers. (August 9, 2009 to December 8, 2009) We believe that this amount of passengers early on prove that an airport shuttle company was needed in this market. The public is being well served by our operation. Granting this certificate will continue this service.
- 5) The lowa Branch uses 3 vehicles on a regular basis at this point. More can be added in the future when passenger volume increases.
- 6) The Iowa Branch location is 615 S Dayton Ames, Iowa. This is the location where the vehicles are stored.
- 7) All of the vehicles used in lowa are in great condition. They all have passed inspections in the last few months. Currently we serve this market with the following vehicles
  - 2008 Dodge Sprinter Insp. 8-5-03
  - 2002 Ford Econoline insp. 11-12-07
  - 2005 Chrysler Town and country mini-van 145p. 1-22-10
- 8) I have had 1 speeding ticket in 2005 (see driving record attached). I have had no other convictions. (see criminal background check attached)
- 9) least demand will use one vehicle per day. maximum may be 4 vehicles per day. (one of these would be a temporary vehicle)
- 10) Executive Express has a central location. We have corporate headquarters at 3358 Southway Drive Saint Cloud, MN 56301. Our lowa Branch office is located at 615 S Dayton in Ames lowa.
- 11) our corporate colors of our logo are a dark blue with yellow highlights. All vehicles have our logo and phone number clearly displayed on both sides of the vehicles. Our USDOT # is displayed on the drivers door.