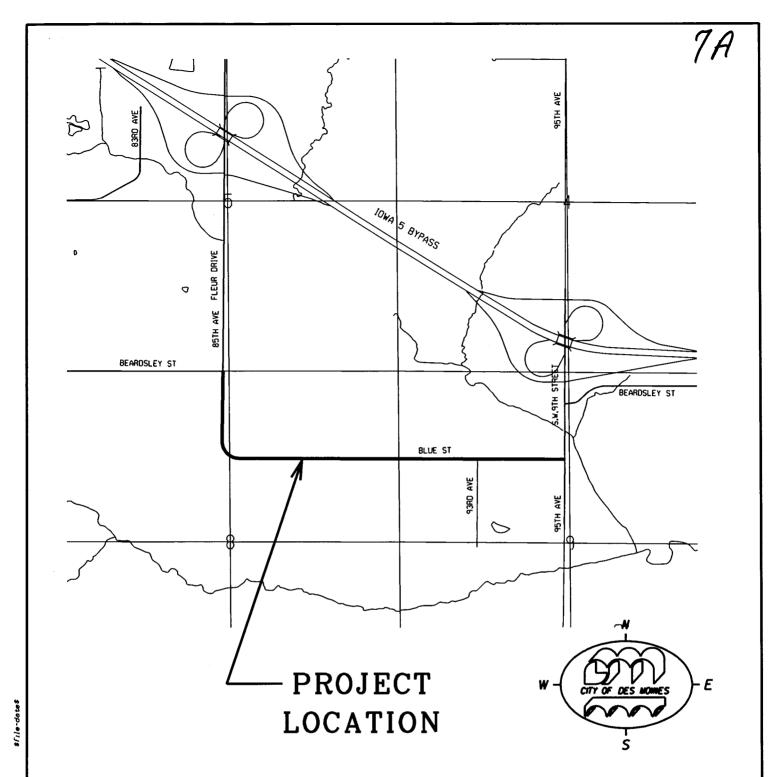

FLEUR DRIVE/BLUE STREET RESURFACING
FROM BEARDSLEY STREET
TO S.W. 9TH STREET
ACTIVITY I.D. 06-2009-009
IOWA DOT PROJECT NO.
ESL-1945(754)--7S-91

LOC\_MAP.DGN 3/11/2009 11:44:35 AM-