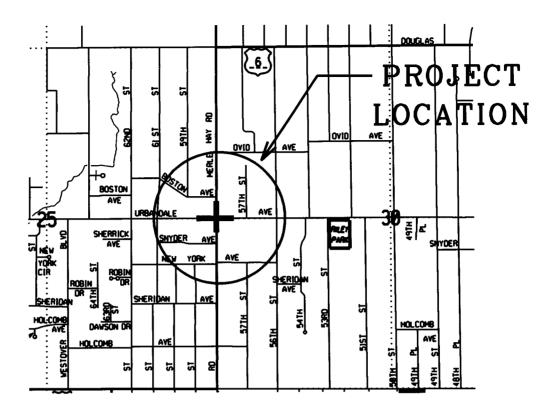

MERLE HAY ROAD
(IOWA 28) WIDENING
AT URBANDALE AVENUE
ACTIVITY ID 06-2008-006

\$file-dotes