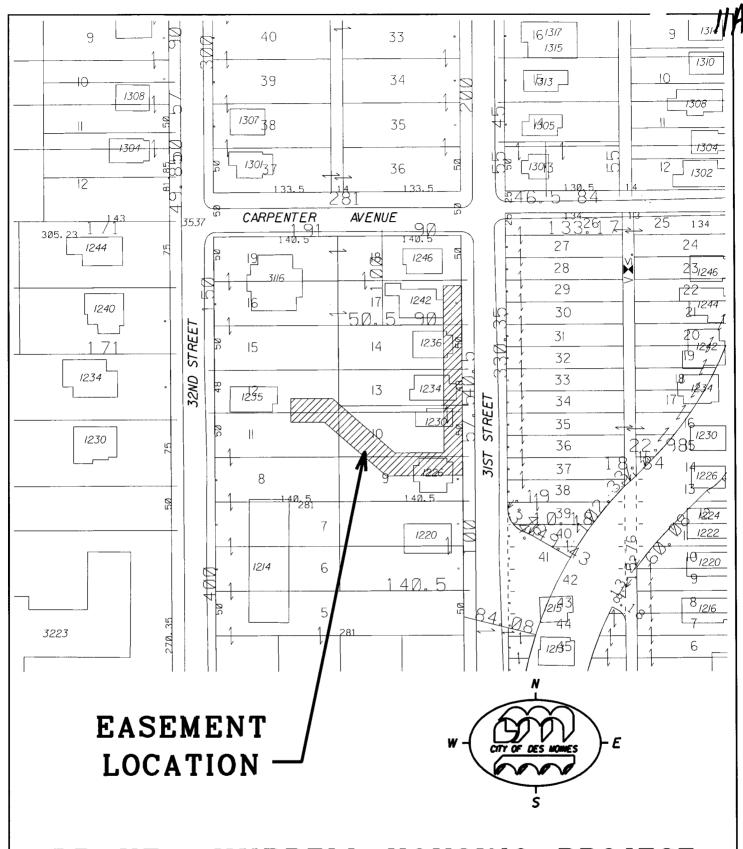

## ACCEPTANCE OF A PERMANENT EASEMENT FOR STORM SEWER LOCATED AT 1246 31<sup>ST</sup> STREET FOR THE DRAKE MIXED USE HOUSING PROJECT

WHEREAS, on November 6<sup>th</sup>, 2006, by Roll Call No. 06-2215, the City Council approved a "PUD" Conceptual Plan titled "Drake-Hubbell Housing Development" for the property located in the vicinity of Carpenter Street and 31<sup>st</sup> Street, which is now owned by Drake University, represented by Casey Port, Hubbell Construction Services, Inc., and,

**WHEREAS**, on December 18<sup>th</sup>, 2006, by Roll Call 06-2481, the City Council approved a "PUD" Restoration Bond for the Drake-Hubbell Housing Development, and,

WHEREAS, to permit construction of the Drake-Hubbell Housing Development Project, Drake University has requested that it be permitted to relocate a public storm sewer into a new easement area and that the City accept a new Permanent Easement for Storm Sewer Right-of-Way that replaces and releases the existing storm sewer easement.

Property Location:

1246 31<sup>st</sup> Street

Document Type:

Permanent Easement for Storm Sewer Right-of-Way

Consideration:

\$0 plus closing costs

- 2. That the Finance Director is authorized and directed to issue checks in the amounts necessary to carry out the transaction and to pay any unforeseen additional costs certified by the Legal Department and the Engineering Department; the Real Estate Division Manager is authorized and directed to obtain the checks needed to carry out the transaction and to deliver them to the payees.
- 3. That the Real Estate Division of the Engineering Department is directed to obtain the Legal Department's review and approval of all closing documents prior to closing.

Mayor

DRAKE - HUBBELL HOUSING PROJECT
PERMANENT EASEMENT FOR
STORM SEWER
ACTIVITY I.D. 08-2007-000