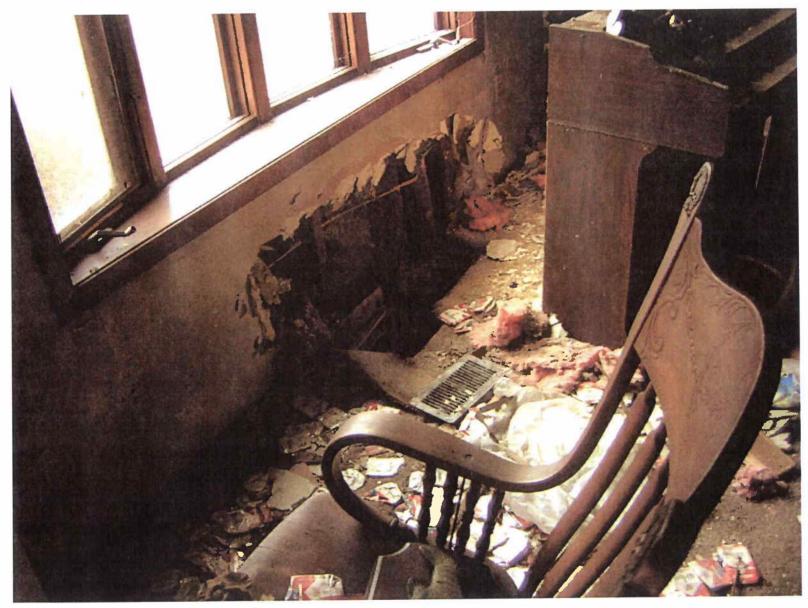

### Areas that need attention: 1820 DEAN AVE

| Alcus that hee                                               |                                                     |                                    |                                |
|--------------------------------------------------------------|-----------------------------------------------------|------------------------------------|--------------------------------|
| <u>Component:</u><br><u>Requirement:</u><br><u>Comments:</u> | Chimney Liner<br>Compliance, Uniform Mechanics Code | <u>Defect:</u><br><u>Location:</u> | Deteriorated<br>Main Structure |
| Component:<br>Requirement:<br>Comments:                      | Exterior Walls<br>Building Permit                   | Location:                          | Fire damaged<br>Main Structure |
| <u>Component:</u><br><u>Requirement:</u><br><u>Comments:</u> | Windows/Window Frames<br>Building Permit            |                                    | Fire damaged<br>Main Structure |
| Component:<br>Requirement:<br>Comments:                      | Electrical System<br>Electrical Permit              |                                    | Fire damaged<br>Main Structure |
| <u>Component:</u><br><u>Requirement:</u><br><u>Comments:</u> | Weather Head<br>Electrical Permit                   |                                    | Fire damaged<br>Main Structure |
| <u>Component:</u><br><u>Requirement:</u><br><u>Comments:</u> | Roof<br>Building Permit                             | Ē                                  | Fire damaged<br>Main Structure |
| <u>Component:</u><br><u>Requirement:</u><br><u>Comments:</u> | Interior Walls /Ceiling<br>Building Permit          |                                    | Fire damaged<br>Throughout     |
| Component:<br>Requirement:<br>Comments:                      | Exterior Doors/Jams<br>Building Permit              | <u>Defect:</u><br>Location:        | Fire damaged<br>Main Structure |

1820 DEAN 3/21/07 KLK

LIVING Room

1820 DEAN 3/21/07 KLK

LIVING ROOM

1820 DEAN 3/21/07 KLL

CEILING

1820 DEAN 3/21/07 KLK

Mus Room