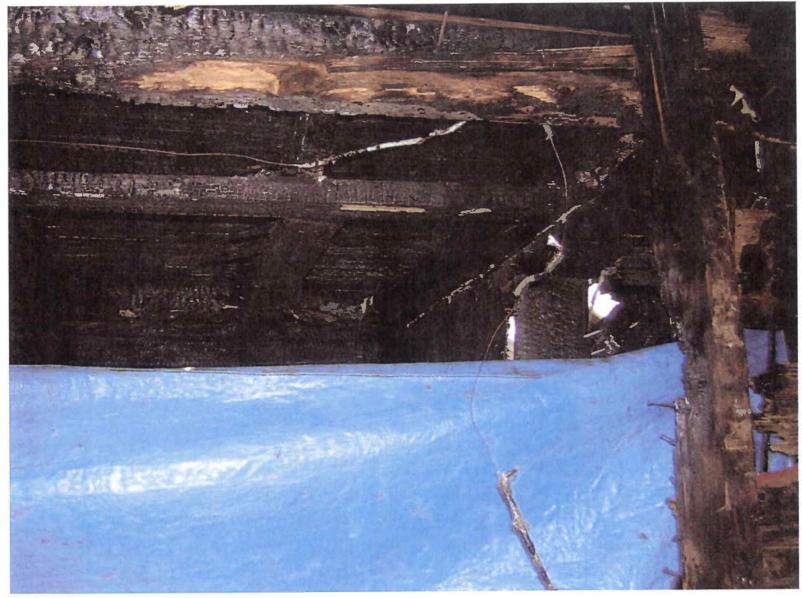

### Areas that need attention: 1820 DEAN AVE

| Alcus that hee                                               |                                                     |                                    |                                |
|--------------------------------------------------------------|-----------------------------------------------------|------------------------------------|--------------------------------|
| <u>Component:</u><br><u>Requirement:</u><br><u>Comments:</u> | Chimney Liner<br>Compliance, Uniform Mechanics Code | <u>Defect:</u><br><u>Location:</u> | Deteriorated<br>Main Structure |
| Component:<br>Requirement:<br>Comments:                      | Exterior Walls<br>Building Permit                   | Location:                          | Fire damaged<br>Main Structure |
| <u>Component:</u><br><u>Requirement:</u><br><u>Comments:</u> | Windows/Window Frames<br>Building Permit            |                                    | Fire damaged<br>Main Structure |
| Component:<br>Requirement:<br>Comments:                      | Electrical System<br>Electrical Permit              |                                    | Fire damaged<br>Main Structure |
| <u>Component:</u><br><u>Requirement:</u><br><u>Comments:</u> | Weather Head<br>Electrical Permit                   |                                    | Fire damaged<br>Main Structure |
| <u>Component:</u><br><u>Requirement:</u><br><u>Comments:</u> | Roof<br>Building Permit                             | Ē                                  | Fire damaged<br>Main Structure |
| <u>Component:</u><br><u>Requirement:</u><br><u>Comments:</u> | Interior Walls /Ceiling<br>Building Permit          |                                    | Fire damaged<br>Throughout     |
| Component:<br>Requirement:<br>Comments:                      | Exterior Doors/Jams<br>Building Permit              | <u>Defect:</u><br>Location:        | Fire damaged<br>Main Structure |

| Component:                                                   | Smoke Detectors                                                 | Defect:                            | Fire damaged                   | RD | Barris . |  |
|--------------------------------------------------------------|-----------------------------------------------------------------|------------------------------------|--------------------------------|----|----------|--|
| <u>Requirement:</u><br><u>Comments:</u>                      | Compliance with International Building Co                       | Location:                          | Main Structure                 |    |          |  |
| <u>Component:</u><br><u>Requirement:</u><br><u>Comments:</u> | Soffit/Facia/Trim<br>Building Permit                            | Defect:<br>Location:               | Deteriorated<br>Main Structure |    | -        |  |
| <u>Component:</u><br><u>Requirement:</u><br><u>Comments:</u> | Mechanical System<br>Mechanical Permit                          | Defect:<br>Location:               | Water Damage<br>Main Structure |    | •        |  |
| <u>Component:</u><br><u>Requirement:</u><br><u>Comments:</u> | Interior Walls /Ceiling<br>Complaince with Int Residential Code | Defect:<br>Location:               | Smoke Damage<br>Main Structure |    |          |  |
| <u>Component:</u><br><u>Requirement:</u><br><u>Comments:</u> | Bathroom Lavatory<br>Complaince with Int Residential Code       | <u>Defect:</u><br><u>Location:</u> | Smoke Damage<br>Main Structure |    |          |  |
| <u>Component:</u><br><u>Requirement:</u><br><u>Comments:</u> | Electrical Lighting Fixtures<br>Electrical Permit               | <u>Defect:</u><br>Location:        | Fire damaged<br>Throughout     |    |          |  |
| <u>Component:</u><br><u>Requirement:</u><br><u>Comments:</u> | Electrical Other Fixtures<br>Electrical Permit                  | Defect:<br>Location:               | Fire damaged<br>Main Structure |    |          |  |
| <u>Component:</u><br><u>Requirement:</u><br><u>Comments:</u> | Landings<br>Building Permit<br>EXTERIOR LANDING                 | Defect:<br>Location:               | Fire damaged<br>Main Structure |    |          |  |
| <u>Component:</u><br><u>Requirement:</u><br><u>Comments:</u> | Flooring<br>Complaince with Int Residential Code                | <u>Defect:</u><br>Location:        | Water Damage<br>Main Structure | -  |          |  |