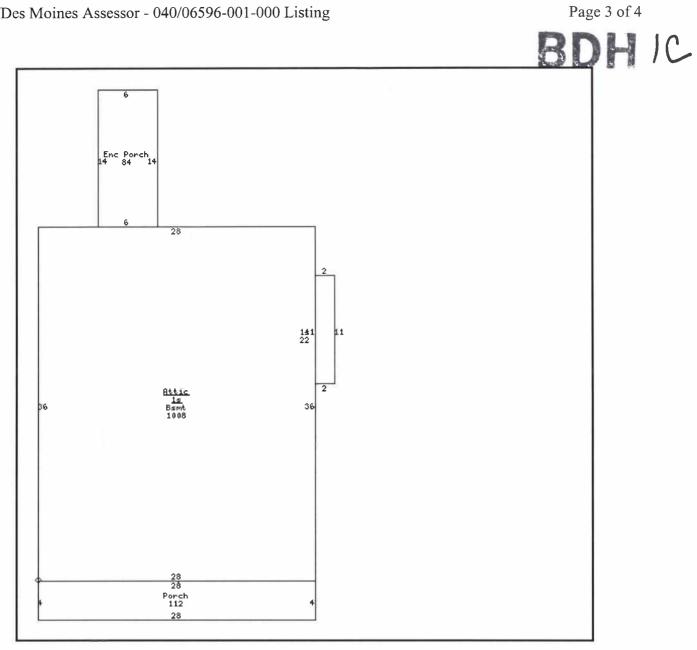

| Market Adj      | usted Cost Repor    |                | ixes<br>Taxes                                                                                                                                                                                                                                                                                                                                                                                                                                                                                                                                                                                                                                                                                                                                                                                                                                                                                                                                                                                                                                                                                                                                                                                                                                                                                                                                                                                                                                                                                                                                                                                                                                                                                                                                                                                                                                                                                                                                                                                                                                                                                                                 |                              | ty T | reasurer Tax Info                     | ormation Pay        |
|-----------------|---------------------|----------------|-------------------------------------------------------------------------------------------------------------------------------------------------------------------------------------------------------------------------------------------------------------------------------------------------------------------------------------------------------------------------------------------------------------------------------------------------------------------------------------------------------------------------------------------------------------------------------------------------------------------------------------------------------------------------------------------------------------------------------------------------------------------------------------------------------------------------------------------------------------------------------------------------------------------------------------------------------------------------------------------------------------------------------------------------------------------------------------------------------------------------------------------------------------------------------------------------------------------------------------------------------------------------------------------------------------------------------------------------------------------------------------------------------------------------------------------------------------------------------------------------------------------------------------------------------------------------------------------------------------------------------------------------------------------------------------------------------------------------------------------------------------------------------------------------------------------------------------------------------------------------------------------------------------------------------------------------------------------------------------------------------------------------------------------------------------------------------------------------------------------------------|------------------------------|------|---------------------------------------|---------------------|
| Taxable Value   | Credit              | Name           |                                                                                                                                                                                                                                                                                                                                                                                                                                                                                                                                                                                                                                                                                                                                                                                                                                                                                                                                                                                                                                                                                                                                                                                                                                                                                                                                                                                                                                                                                                                                                                                                                                                                                                                                                                                                                                                                                                                                                                                                                                                                                                                               | *                            |      | Number                                | Info                |
| Homestead       |                     | KORF, D        | ENN                                                                                                                                                                                                                                                                                                                                                                                                                                                                                                                                                                                                                                                                                                                                                                                                                                                                                                                                                                                                                                                                                                                                                                                                                                                                                                                                                                                                                                                                                                                                                                                                                                                                                                                                                                                                                                                                                                                                                                                                                                                                                                                           | IIS L                        | 2    | 82179                                 |                     |
| Military        |                     | KORF, D        | ENN                                                                                                                                                                                                                                                                                                                                                                                                                                                                                                                                                                                                                                                                                                                                                                                                                                                                                                                                                                                                                                                                                                                                                                                                                                                                                                                                                                                                                                                                                                                                                                                                                                                                                                                                                                                                                                                                                                                                                                                                                                                                                                                           | IIS L                        |      | 74320                                 | Vietnam             |
| Zoning          | Description         |                |                                                                                                                                                                                                                                                                                                                                                                                                                                                                                                                                                                                                                                                                                                                                                                                                                                                                                                                                                                                                                                                                                                                                                                                                                                                                                                                                                                                                                                                                                                                                                                                                                                                                                                                                                                                                                                                                                                                                                                                                                                                                                                                               | SF                           | 1    | Assessor Zon                          | ing                 |
| M-1             | Light Industrial    | District       |                                                                                                                                                                                                                                                                                                                                                                                                                                                                                                                                                                                                                                                                                                                                                                                                                                                                                                                                                                                                                                                                                                                                                                                                                                                                                                                                                                                                                                                                                                                                                                                                                                                                                                                                                                                                                                                                                                                                                                                                                                                                                                                               | 14700                        |      | Industrial Lig                        | ht                  |
| Source: City c  | of Des Moines Co    | and Urban De   |                                                                                                                                                                                                                                                                                                                                                                                                                                                                                                                                                                                                                                                                                                                                                                                                                                                                                                                                                                                                                                                                                                                                                                                                                                                                                                                                                                                                                                                                                                                                                                                                                                                                                                                                                                                                                                                                                                                                                                                                                                                                                                                               |                              |      | 11/17/2006 <b>Con</b>                 | itact: Planning     |
| Land            |                     |                |                                                                                                                                                                                                                                                                                                                                                                                                                                                                                                                                                                                                                                                                                                                                                                                                                                                                                                                                                                                                                                                                                                                                                                                                                                                                                                                                                                                                                                                                                                                                                                                                                                                                                                                                                                                                                                                                                                                                                                                                                                                                                                                               |                              |      |                                       |                     |
| SQUARE<br>FEET  | 14,700              | FRONTAGE       | name of the state | 98                           | DE   | <b>PTH</b>                            | 150                 |
| ACRES           | 0.3370              | SHAPE          | RC                                                                                                                                                                                                                                                                                                                                                                                                                                                                                                                                                                                                                                                                                                                                                                                                                                                                                                                                                                                                                                                                                                                                                                                                                                                                                                                                                                                                                                                                                                                                                                                                                                                                                                                                                                                                                                                                                                                                                                                                                                                                                                                            | C/Rectangle                  | TC   | POGRAPHY                              | N/Normal            |
| Residence # 1   |                     |                |                                                                                                                                                                                                                                                                                                                                                                                                                                                                                                                                                                                                                                                                                                                                                                                                                                                                                                                                                                                                                                                                                                                                                                                                                                                                                                                                                                                                                                                                                                                                                                                                                                                                                                                                                                                                                                                                                                                                                                                                                                                                                                                               |                              |      | • • • • • • • • • • • • • • • • • • • |                     |
| OCCUPANCY       | SF/Single<br>Family | <b>KRAILIY</b> | Έ                                                                                                                                                                                                                                                                                                                                                                                                                                                                                                                                                                                                                                                                                                                                                                                                                                                                                                                                                                                                                                                                                                                                                                                                                                                                                                                                                                                                                                                                                                                                                                                                                                                                                                                                                                                                                                                                                                                                                                                                                                                                                                                             | FA/1 Sto<br>with Finish<br>A |      | YEAR<br>BUILT                         | 1920                |
| # FAMILIES      | 1                   | GRADE          |                                                                                                                                                                                                                                                                                                                                                                                                                                                                                                                                                                                                                                                                                                                                                                                                                                                                                                                                                                                                                                                                                                                                                                                                                                                                                                                                                                                                                                                                                                                                                                                                                                                                                                                                                                                                                                                                                                                                                                                                                                                                                                                               |                              | 4    | GRADE<br>ADJUST                       | -05                 |
| CONDITION       | NM/Norma            | TSFLA          |                                                                                                                                                                                                                                                                                                                                                                                                                                                                                                                                                                                                                                                                                                                                                                                                                                                                                                                                                                                                                                                                                                                                                                                                                                                                                                                                                                                                                                                                                                                                                                                                                                                                                                                                                                                                                                                                                                                                                                                                                                                                                                                               | 1,5                          | 584  | MAIN LV<br>AREA                       | 1,030               |
| ATTIC<br>FINISH | 554                 | BSMT ARE       | A                                                                                                                                                                                                                                                                                                                                                                                                                                                                                                                                                                                                                                                                                                                                                                                                                                                                                                                                                                                                                                                                                                                                                                                                                                                                                                                                                                                                                                                                                                                                                                                                                                                                                                                                                                                                                                                                                                                                                                                                                                                                                                                             | 1,(                          | )08  | OPEN<br>PORCH                         | 112                 |
| ENCL<br>PORCH   | 84                  | FOUNDATI       | ION                                                                                                                                                                                                                                                                                                                                                                                                                                                                                                                                                                                                                                                                                                                                                                                                                                                                                                                                                                                                                                                                                                                                                                                                                                                                                                                                                                                                                                                                                                                                                                                                                                                                                                                                                                                                                                                                                                                                                                                                                                                                                                                           | B/Br                         | ick  | EXT WALL<br>TYP                       | AS/Asbestos         |
| ROOF TYPE       | GB/Gable            | ROOF<br>MATERL |                                                                                                                                                                                                                                                                                                                                                                                                                                                                                                                                                                                                                                                                                                                                                                                                                                                                                                                                                                                                                                                                                                                                                                                                                                                                                                                                                                                                                                                                                                                                                                                                                                                                                                                                                                                                                                                                                                                                                                                                                                                                                                                               | A/Aspł<br>Shin               |      | HEATING                               | A/Gas Forced<br>Air |
| AIR COND        | (                   | BATHROO        | MS                                                                                                                                                                                                                                                                                                                                                                                                                                                                                                                                                                                                                                                                                                                                                                                                                                                                                                                                                                                                                                                                                                                                                                                                                                                                                                                                                                                                                                                                                                                                                                                                                                                                                                                                                                                                                                                                                                                                                                                                                                                                                                                            |                              | 2    | BEDROOMS                              | 3                   |
| ROOMS           | (                   | 5              |                                                                                                                                                                                                                                                                                                                                                                                                                                                                                                                                                                                                                                                                                                                                                                                                                                                                                                                                                                                                                                                                                                                                                                                                                                                                                                                                                                                                                                                                                                                                                                                                                                                                                                                                                                                                                                                                                                                                                                                                                                                                                                                               |                              |      |                                       |                     |