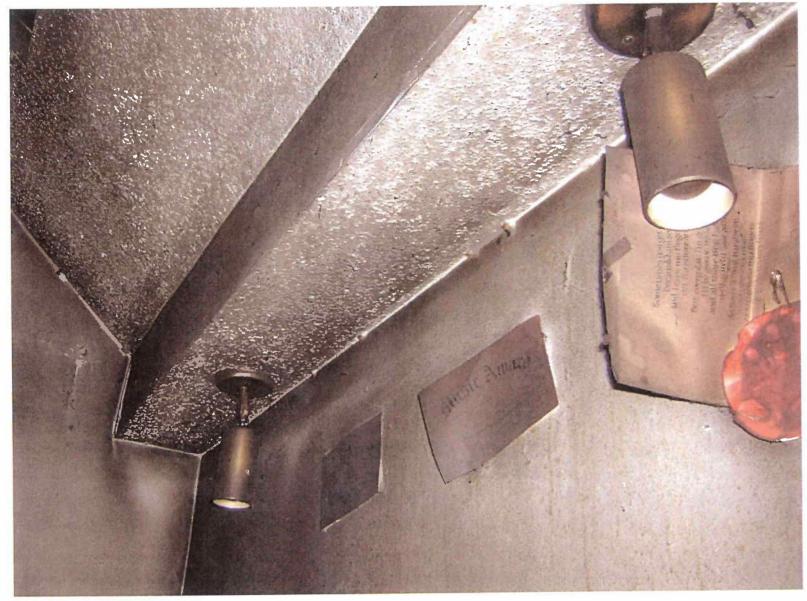

### Areas that need attention: 1820 DEAN AVE

| Alcus that hee                                               |                                                     |                                    |                                |
|--------------------------------------------------------------|-----------------------------------------------------|------------------------------------|--------------------------------|
| <u>Component:</u><br><u>Requirement:</u><br><u>Comments:</u> | Chimney Liner<br>Compliance, Uniform Mechanics Code | <u>Defect:</u><br><u>Location:</u> | Deteriorated<br>Main Structure |
| Component:<br>Requirement:<br>Comments:                      | Exterior Walls<br>Building Permit                   | Location:                          | Fire damaged<br>Main Structure |
| <u>Component:</u><br><u>Requirement:</u><br><u>Comments:</u> | Windows/Window Frames<br>Building Permit            |                                    | Fire damaged<br>Main Structure |
| Component:<br>Requirement:<br>Comments:                      | Electrical System<br>Electrical Permit              |                                    | Fire damaged<br>Main Structure |
| <u>Component:</u><br><u>Requirement:</u><br><u>Comments:</u> | Weather Head<br>Electrical Permit                   |                                    | Fire damaged<br>Main Structure |
| <u>Component:</u><br><u>Requirement:</u><br><u>Comments:</u> | Roof<br>Building Permit                             | Ē                                  | Fire damaged<br>Main Structure |
| <u>Component:</u><br><u>Requirement:</u><br><u>Comments:</u> | Interior Walls /Ceiling<br>Building Permit          |                                    | Fire damaged<br>Throughout     |
| Component:<br>Requirement:<br>Comments:                      | Exterior Doors/Jams<br>Building Permit              | <u>Defect:</u><br>Location:        | Fire damaged<br>Main Structure |

| Component:                                                   | Smoke Detectors                                                 | Defect:                            | Fire damaged                   | RD | Barris . |  |
|--------------------------------------------------------------|-----------------------------------------------------------------|------------------------------------|--------------------------------|----|----------|--|
| <u>Requirement:</u><br><u>Comments:</u>                      | Compliance with International Building Co                       | Location:                          | Main Structure                 |    |          |  |
| <u>Component:</u><br><u>Requirement:</u><br><u>Comments:</u> | Soffit/Facia/Trim<br>Building Permit                            | Defect:<br>Location:               | Deteriorated<br>Main Structure |    | -        |  |
| <u>Component:</u><br><u>Requirement:</u><br><u>Comments:</u> | Mechanical System<br>Mechanical Permit                          | Defect:<br>Location:               | Water Damage<br>Main Structure |    | •        |  |
| <u>Component:</u><br><u>Requirement:</u><br><u>Comments:</u> | Interior Walls /Ceiling<br>Complaince with Int Residential Code | Defect:<br>Location:               | Smoke Damage<br>Main Structure |    |          |  |
| <u>Component:</u><br><u>Requirement:</u><br><u>Comments:</u> | Bathroom Lavatory<br>Complaince with Int Residential Code       | <u>Defect:</u><br><u>Location:</u> | Smoke Damage<br>Main Structure |    |          |  |
| <u>Component:</u><br><u>Requirement:</u><br><u>Comments:</u> | Electrical Lighting Fixtures<br>Electrical Permit               | <u>Defect:</u><br>Location:        | Fire damaged<br>Throughout     |    |          |  |
| <u>Component:</u><br><u>Requirement:</u><br><u>Comments:</u> | Electrical Other Fixtures<br>Electrical Permit                  | Defect:<br>Location:               | Fire damaged<br>Main Structure |    |          |  |
| <u>Component:</u><br><u>Requirement:</u><br><u>Comments:</u> | Landings<br>Building Permit<br>EXTERIOR LANDING                 | Defect:<br>Location:               | Fire damaged<br>Main Structure |    |          |  |
| <u>Component:</u><br><u>Requirement:</u><br><u>Comments:</u> | Flooring<br>Complaince with Int Residential Code                | <u>Defect:</u><br>Location:        | Water Damage<br>Main Structure | -  |          |  |