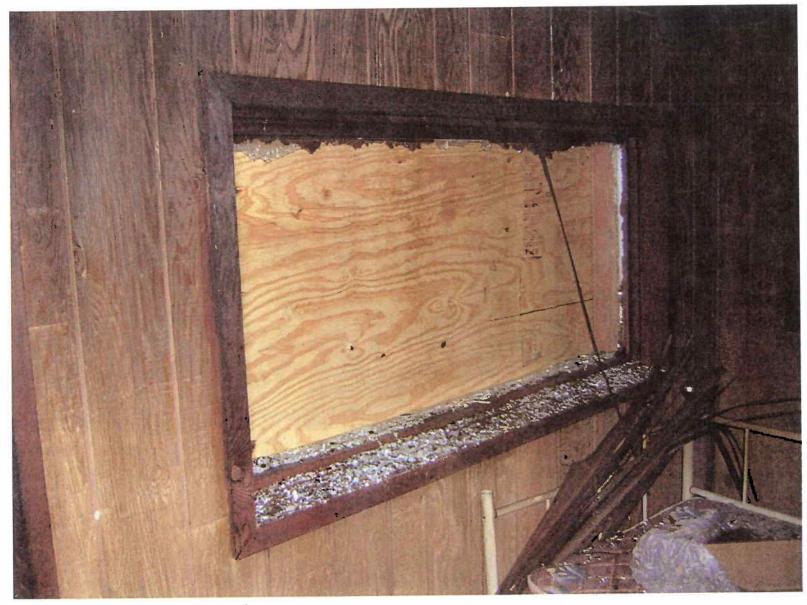

### Areas that need attention: 1820 DEAN AVE

| Alcus that hee                                               |                                                     |                                    |                                |
|--------------------------------------------------------------|-----------------------------------------------------|------------------------------------|--------------------------------|
| <u>Component:</u><br><u>Requirement:</u><br><u>Comments:</u> | Chimney Liner<br>Compliance, Uniform Mechanics Code | <u>Defect:</u><br><u>Location:</u> | Deteriorated<br>Main Structure |
| Component:<br>Requirement:<br>Comments:                      | Exterior Walls<br>Building Permit                   | Location:                          | Fire damaged<br>Main Structure |
| <u>Component:</u><br><u>Requirement:</u><br><u>Comments:</u> | Windows/Window Frames<br>Building Permit            |                                    | Fire damaged<br>Main Structure |
| Component:<br>Requirement:<br>Comments:                      | Electrical System<br>Electrical Permit              |                                    | Fire damaged<br>Main Structure |
| <u>Component:</u><br><u>Requirement:</u><br><u>Comments:</u> | Weather Head<br>Electrical Permit                   |                                    | Fire damaged<br>Main Structure |
| <u>Component:</u><br><u>Requirement:</u><br><u>Comments:</u> | Roof<br>Building Permit                             | Ē                                  | Fire damaged<br>Main Structure |
| <u>Component:</u><br><u>Requirement:</u><br><u>Comments:</u> | Interior Walls /Ceiling<br>Building Permit          |                                    | Fire damaged<br>Throughout     |
| Component:<br>Requirement:<br>Comments:                      | Exterior Doors/Jams<br>Building Permit              | <u>Defect:</u><br>Location:        | Fire damaged<br>Main Structure |

| Component:                                                   | Smoke Detectors                                                 | Defect:                            | Fire damaged                   | RD | Barris . |  |
|--------------------------------------------------------------|-----------------------------------------------------------------|------------------------------------|--------------------------------|----|----------|--|
| <u>Requirement:</u><br><u>Comments:</u>                      | Compliance with International Building Co                       | Location:                          | Main Structure                 |    |          |  |
| <u>Component:</u><br><u>Requirement:</u><br><u>Comments:</u> | Soffit/Facia/Trim<br>Building Permit                            | Defect:<br>Location:               | Deteriorated<br>Main Structure |    | -        |  |
| <u>Component:</u><br><u>Requirement:</u><br><u>Comments:</u> | Mechanical System<br>Mechanical Permit                          | Defect:<br>Location:               | Water Damage<br>Main Structure |    | •        |  |
| <u>Component:</u><br><u>Requirement:</u><br><u>Comments:</u> | Interior Walls /Ceiling<br>Complaince with Int Residential Code | Defect:<br>Location:               | Smoke Damage<br>Main Structure |    |          |  |
| <u>Component:</u><br><u>Requirement:</u><br><u>Comments:</u> | Bathroom Lavatory<br>Complaince with Int Residential Code       | <u>Defect:</u><br><u>Location:</u> | Smoke Damage<br>Main Structure |    |          |  |
| <u>Component:</u><br><u>Requirement:</u><br><u>Comments:</u> | Electrical Lighting Fixtures<br>Electrical Permit               | <u>Defect:</u><br>Location:        | Fire damaged<br>Throughout     |    |          |  |
| <u>Component:</u><br><u>Requirement:</u><br><u>Comments:</u> | Electrical Other Fixtures<br>Electrical Permit                  | Defect:<br>Location:               | Fire damaged<br>Main Structure |    |          |  |
| <u>Component:</u><br><u>Requirement:</u><br><u>Comments:</u> | Landings<br>Building Permit<br>EXTERIOR LANDING                 | Defect:<br>Location:               | Fire damaged<br>Main Structure |    |          |  |
| <u>Component:</u><br><u>Requirement:</u><br><u>Comments:</u> | Flooring<br>Complaince with Int Residential Code                | <u>Defect:</u><br>Location:        | Water Damage<br>Main Structure | -  |          |  |