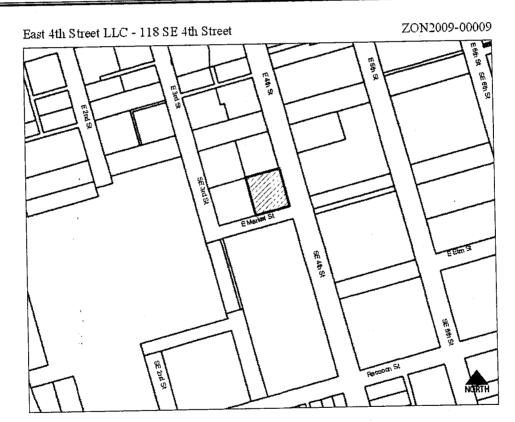

AN ORDINANCE to amend the Official Zoning Map of the City of Des Moines, Iowa, set forth in Section 134-277 of the Municipal Code of the City of Des Moines, Iowa, 2000, by rezoning and changing the district classification of certain property located in the vicinity of 118 Southeast 4<sup>th</sup> Street from M-1 Light Industrial District to Limited C-3A Central Business District Support Commercial District classification.

Be It Ordained by the City Council of the City of Des Moines, Iowa:

Section 1. That the Official Zoning Map of the City of Des Moines, Iowa, set forth in Section 134-277 of the Municipal Code of the City of Des Moines, Iowa, 2000, be and the same is hereby amended by rezoning and changing the district classification of certain property located in the vicinity of 118 Southeast 4<sup>th</sup> Street, more fully described as follows, from M-1 Light Industrial District to Limited C-3A Central Business District Support Commercial District classification:

South .4 Feet Vacated East/West Alley Right-of-Way North and Adjoining, and North 16 Feet Vacated East Market Street Right-of-Way South and Adjoining, and All Lots 7 and 8, Block 4, Scott & Deans Addition, all now included in and forming a part of the City of Des Moines, Polk County, Iowa.