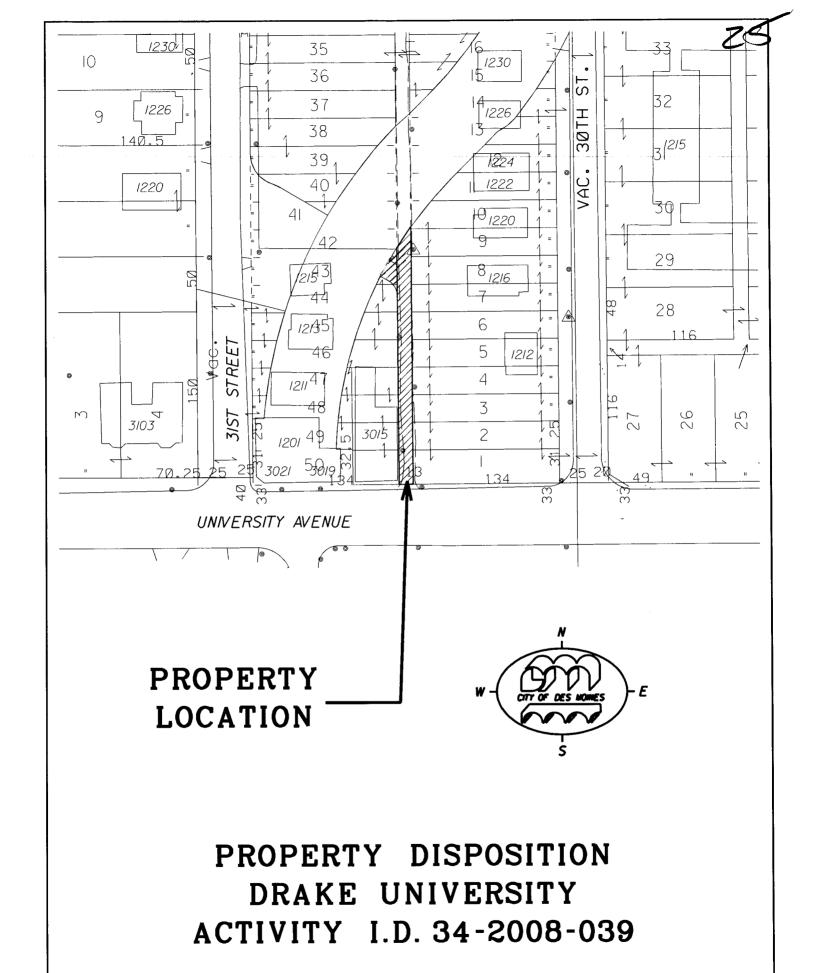

## SET HEARING FOR VACATION AND CONVEYANCE OF THE NORTH/SOUTH ALLEY RIGHT-OF-WAY NORTH OF UNIVERSITY AVENUE AND EAST OF 30<sup>TH</sup> STREET TO DRAKE UNIVERSITY FOR \$1 AND OTHER VALUABLE CONSIDERATION

WHEREAS, on February 25, 2008, by Roll Call No. 08-287, City Council authorized acquisition of right-of-way for the 2007-08 Paving Program – Carpenter Avenue Project; and

WHEREAS, the City needs to acquire property interests from Drake University for this project, and Drake University has agreed to convey these property interests to the City in exchange for the North/South alley right-of-way North of University Avenue and East of 30<sup>th</sup> Street; and

**NOW, THEREFORE, BE IT RESOLVED** by the City Council of the City of Des Moines, Iowa, as follows:

1. That the City Council of the City of Des Moines shall consider adoption of an ordinance permanently vacating the North/South alley right-of-way North of University Avenue and East of 30<sup>th</sup> Street, more specifically described as follows:

BEGINNING AT THE SOUTHWEST CORNER OF LOT 1, LAWNDALE, AN OFFICIAL PLAT; THENCE SOUTH 89° (DEGREES) 56' (MINUTES) 49" (SECONDS) WEST ALONG AN EXTENSION OF THE SOUTH LINE OF SAID LOT 1, A DISTANCE OF 13.00 FEET; THENCE NORTH 0°14'50" WEST ALONG THE EAST LINE OF SAID LOTS 50 THRU 44, A DISTANCE OF 172.73 FEET; THENCE NORTHWEST ALONG A 17.00 FOOT RADIUS CURVE CONCAVE SOUTHWEST WITH A CENTRAL ANGLE OF 56°15'35", A CHORD DISTANCE OF 16.03 FEET, A CHORD BEARING OF NORTH 36°07'07" WEST, FOR AN ARC DISTANCE OF 16.69 FEET; THENCE NORTH 61°21'49" WEST, 5.91 FEET; THENCE NORTHEAST ALONG A 366.00 FOOT RADIUS CURVE CONCAVE SOUTHEAST WITH A CENTRAL ANGLE OF 2°30'19", A CHORD DISTANCE OF 16.00 FEET, A CHORD BEARING OF NORTH 28°38'03" EAST, FOR AN ARC DISTANCE OF 16.00 FEET; THENCE SOUTH 61°21'56" EAST, 3.08 FEET; THENCE SOUTHEAST ALONG A 36.00 FOOT RADIUS CURVE CONCAVE SOUTHWEST WITH A CENTRAL ANGLE OF 8°06'28", A CHORD DISTANCE OF 5.09