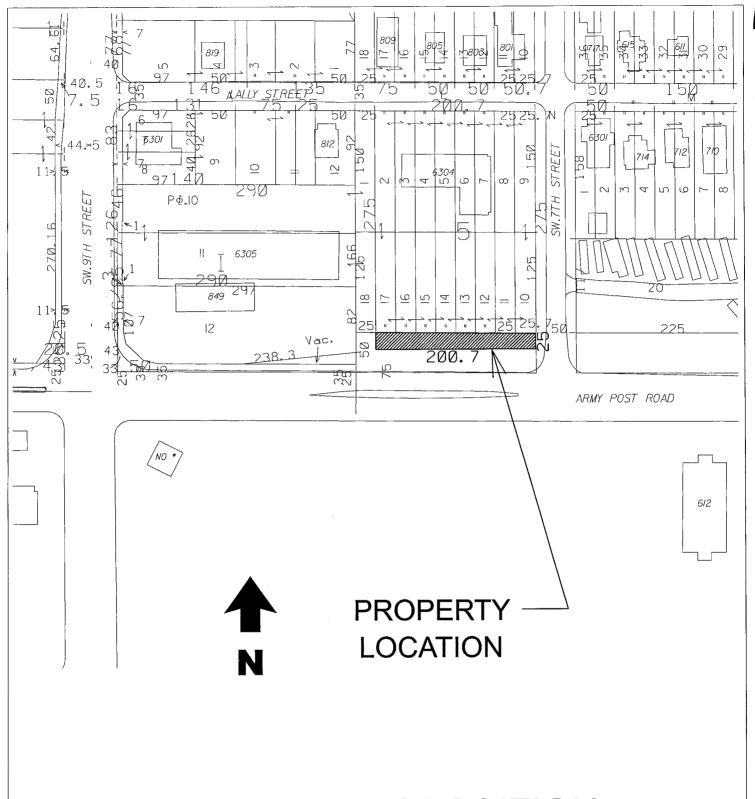

## SET HEARING FOR THE VACATION AND CONVEYANCE OF THE NORTH 25 FEET OF ARMY POST ROAD RIGHT-OF-WAY ADJOINING 6304 SW 7<sup>TH</sup> STREET TO TOUCH AND GO, LLC FOR \$3,500

WHEREAS, on February 12, 2007, by Roll Call No. 07-230, the City Council adopted a recommendation from the City Plan and Zoning Commission that the North 25 feet of Army Post Road right-of-way adjoining 6304 SW 7<sup>th</sup> Street, hereinafter more fully described, be vacated and sold; and

The North 25.00 feet of Army Post Road right-of-way lying South of and adjoining Lots 10 through 17, Block 5, Porter's Re-Plat, an Official Plat, all now included in and forming a part of the City of Des Moines, Polk County, Iowa.

To: Touch and Go, LLC for \$3,500

The North 25.00 feet of vacated Army Post Road right-of-way lying South of and adjoining Lots 10 through 17, Block 5, Porter's Re-Plat, an Official Plat, all now included in and forming a part of the City of Des Moines, Polk County, Iowa.

- 3. That the meeting of the City Council at which the adoption of said ordinance and the sale and conveyance of such real estate is to be considered shall be on April 23, 2007, said meeting to be held at 5:00 p.m., in the Council Chamber.
- 4. That the City Clerk is hereby authorized and directed to publish notice of said proposal in the form hereto attached all in accordance with §362.3 of the Iowa Code.