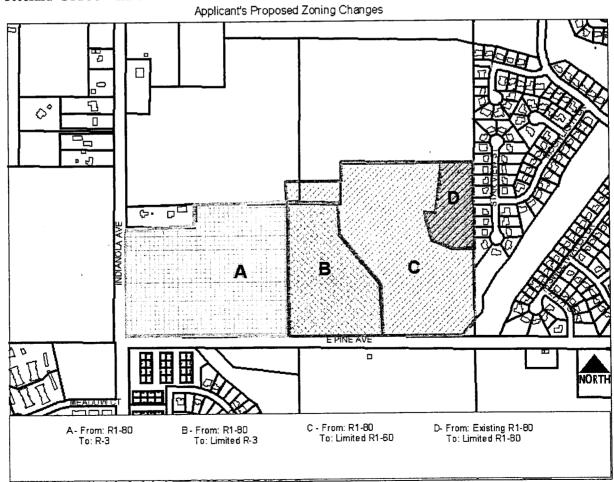

<u>Parcel "A"</u> to be rezoned to a Limited "R-3" Multiple Family Residential District (up to 17 units per acre):

A PARCEL OF LAND IN THE NW 1/4 OF SECTION 36, TOWNSHIP 78 NORTH, RANGE 24 WEST OF THE 5TH P.M., CITY OF DES MOINES, POLK COUNTY, IOWA THAT IS MORE PARTICULARLY DESCRIBED AS FOLLOWS:

COMMENCING AT THE CENTER OF SAID SECTION 36; THENCE N00°07'13"W, 45.00 FEET TO A POINT ON THE NORTH RIGHT-OF-WAY LINE OF PINE AVENUE, A PLATTED STREET; THENCE S89°57'13"W, 1414.44 FEET ALONG SAID NORTH R.O.W. LINE TO THE POINT OF BEGINNING; THENCE CONTINUING S89°57'13"W, 1181.69 FEET TO A POINT ON THE EAST RIGHT-OF-WAY LINE OF INDIANOLA AVENUE, A PLATTED STREET; THENCE N00°13'10"W, 822.33 FEET ALONG SAID EAST R.O.W. LINE TO A POINT; THENCE S89°28'59"E, 519.69 FEET TO A POINT; THENCE N00°14'24"W, 177.47 FEET TO A POINT ON THE SOUTH LINE OF PARCEL 'K' (RECORDED IN BOOK 10394, PAGE 736), IN SAID SECTION 36; THENCE N90°00'00"E, 665.91 FEET ALONG SAID SOUTH LINE TO A POINT; THENCE S00°00'00"W, 994.15 FEET TO THE POINT OF BEGINNING AND CONTAINING 24.937 ACRES, MORE OR LESS.

<u>Parcel "B"</u> to be rezoned to a Limited "R-3" Multiple Family Residential District (limited to a maximum of 12 units per acre):

A PARCEL OF LAND IN THE NW 1/4 OF SECTION 36, TOWNSHIP 78 NORTH, RANGE 24 WEST OF THE 5TH P.M., CITY OF DES MOINES, POLK COUNTY, IOWA THAT IS MORE PARTICULARLY DESCRIBED AS FOLLOWS:

COMMENCING AS A POINT OF REFERENCE AT THE CENTER OF SAID SECTION 36; THENCE N00°07'13"W, 45.00 FEET TO A POINT ON THE NORTH RIGHT-OF-WAY LINE OF PINE AVENUE, A PLATTED STREET; THENCE \$89°57'13"W, 715.10 FEET ALONG SAID NORTH R.O.W. LINE TO THE POINT OF BEGINNING; THENCE CONTINUING \$89°57'13"W, 699.34 FEET ALONG SAID NORTH R.O.W. LINE TO A POINT; THENCE N00°00'00"E, 994.15 FEET TO A POINT ON THE SOUTH LINE OF PARCEL 'K' (RECORDED IN BOOK 10394, PAGE 736), IN SAID SECTION 36; THENCE \$90°00'00"E, 104.10 FEET ALONG THE SOUTH LINE OF SAID PARCEL 'K' TO THE SW CORNER OF PARCEL 'L' AS RECORDED IN BOOK 10928, PAGE 300; THENCE CONTINUING \$90°00'00"E 296.49 FEET TO A POINT ON THE SOUTH LINE OF SAID PARCEL 'L'; THENCE \$00°00'00"W, 261.52 FEET TO A POINT; THENCE \$40°28'21"E, 462.19 FEET TO A POINT; THENCE \$00°00'00"E, 380.47 FEET TO THE POINT OF BEGINNING AND CONTAINING 12.944 ACRES, MORE OR LESS.

Parcel "C" to be rezoned to a Limited "R1-60" One-Family Low-Density Residential District:

A PARCEL OF LAND IN THE NW 1/4 OF SECTION 36, TOWNSHIP 78 NORTH, RANGE
24 WEST OF THE 5TH P.M., CITY OF DES MOINES, POLK COUNTY, IOWA THAT IS
MORE PARTICULARLY DESCRIBED AS FOLLOWS:

COMMENCING AT THE CENTER OF SAID SECTION 36; THENCE N00°07'13"W, 45.00 FEET TO A POINT ON THE NORTH RIGHT-OF-WAY LINE OF PINE AVENUE, A PLATTED STREET; THENCE S89°57'13"W, 100.00 FEET ALONG SAID NORTH R.O.W. LINE TO THE POINT OF BEGINNING; THENCE CONTINUING S89°57'13"W, 615.10 FEET ALONG SAID R.O.W. LINE TO A POINT; THENCE N00°00'00"E, 380.47 FEET TO A POINT; THENCE N40°28'21"W, 462.19 FEET TO A POINT; THENCE N00°00'00"E, 261.52 FEET TO A POINT ON THE SOUTH LINE OF PARCEL 'L' (RECORDED IN BOOK 10928, BOOK 300), IN SAID SECTION 36; THENCE S90°00'00"W, 308.28 FEET ALONG SAID SOUTH LINE TO THE SE CORNER OF PARCEL 'K' (RECORDED IN BOOK 10394, PAGE 736) IN SAID SECTION 36; THENCE CONTINUING S90°00'00"E, 103.44 FEET ALONG THE SOUTH LINE OF SAID PARCEL 'K' TO A POINT; THENCE N00°00'00"E, 175.84 FEET TO A POINT; THENCE S90°00'00"E, 103.32 FEET TO A POINT ON THE WEST LINE OF SAID PARCEL 'L'; THENCE CONTINUING S90°00'00"E, 3082.8 FEET TO A POINT ON THE EAST LINE OF SAID PARCEL 'L'; THENCE N00°00'00"W, 128.48 FEET TO A POINT ON THE SOUTH LINE OF SAID PARCEL 'L'; THENCE S90°00'00"E, 811.50 FEET ALONG SAID SOUTH LINE TO A POINT; THENCE S18°12'23"W, 394.90 FEET TO A POINT; THENCE S85°51'37"W, 203.72 FEET TO A POINT; THENCE S00°00'00"E, 121.80 FEET TO A POINT; THENCE S40°00'00"E, 183.90 FEET TO A POINT; THENCE S70°00'00"E, 424.12 FEET TO A POINT ON THE EAST LINE OF SAID NW 1/4; THENCE S00°07'13"E, 399.75 FEET ALONG SAID EAST LINE TO A POINT; THENCE S44°55'00"W, 141.33 FEET TO THE POINT OF BEGINNING AND CONTAINING 21.947 ACRES, MORE OR LESS.

Parcel "D" to be rezoned to a Limited "R1-80" One Family Residential District:

PARCEL OF LAND IN THE NW 1/4 OF SECTION 36, TOWNSHIP 78 NORTH, RANGE 24 WEST OF THE 5TH P.M., CITY OF DES MOINES, POLK COUNTY, IOWA THAT IS MORE PARTICULARLY DESCRIBED AS FOLLOWS:

COMMENCING AT THE CENTER OF SAID SECTION 36; THENCE N00°07'13"W, 544.75 FEET ALONG THE EAST LINE OF SAID NW 1/4 TO THE POINT OF BEGINNING; THENCE N70°00'00"W, 424.12 FEET TO A POINT; THENCE N40°00'00"W, 183.90 FEET TO A POINT; THENCE N00°00'00"E, 121.80 FEET TO A POINT; THENCE N85°51'37"E, 203.72 FEET TO A POINT; THENCE N18°12'23"E, 394.90 FEET TO A POINT ON THE SOUTH LINE OF PARCEL 'L' (RECORDED IN BOOK 10928, PAGE 300), IN SECTION 36; THENCE S90°00'00"E 188.50 FEET ALONG SAID SOUTH LINE TO A POINT ON THE EAST LINE OF SAID NW 1/4; THENCE S00°07'13"E 797.57 FEET ALONG SAID EAST LINE TO THE POINT OF BEGINNING AND CONTAINING 5.882 ACRES, MORE OR LESS.