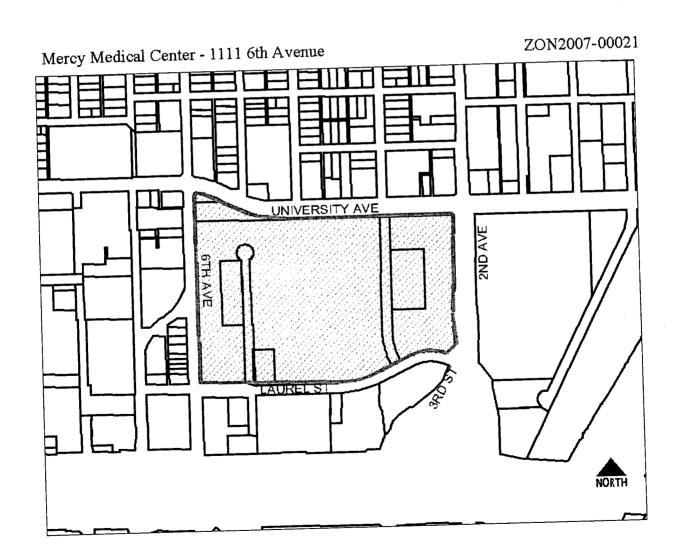

### I. GENERAL INFORMATION

- 1. Purpose of Request: The proposed amendment to the Mercy Medical Center PUD would allow construction of a 2-story addition measuring 145' x 70'. The two existing helipads would be relocated from the ground to the addition's roof. The 20,000-square foot addition is anticipated to contain the trauma and chest pain center, ambulance garage, an atrium, and second level shell space. The submitted rendering indicates the addition would include architectural elements similar to those on the recently constructed East Tower addition.
- 2. Size of Site: Approximately 34 acres.
- 3. Existing Zoning (site): "PUD" Planned Unit Development District.
- 4. Existing Land Use (site): The current site includes the main Mercy Hospital with outpatient and inpatient services and the Mercy Park Apartments.
- 5. Adjacent Land Use and Zoning:
  - North "C-2" & "NPC", Uses include Quik Trip, Comito's Fifield Pharmacy, Mercy Education Center, Iowa Fertilizer & Chemical Offices, Riley Physician Office, University Nursing & Rehabilitation Center, Keck Better Brakes, and Burger King.
  - South "C-O" & "C-2", Uses include Des Moines Medical Center offices, Iowa Dental Supply, and Medical Office Plaza.
  - East "M-1", Use is Des Moines Metro U.S. Post Office.
  - West "C-2", Uses include Mercy Daycare and offices for Planned Parenthood of Greater lowa.
- 6. General Neighborhood/Area Land Uses: The subject property is located just north of Interstate 235 between residential neighborhoods to the north and west and commercial uses to the south and east.
- 7. Applicable Recognized Neighborhood: Cheatom Park Neighborhood.
- 8. Relevant Zoning History: The Mercy Medical Center PUD Conceptual Plan was approved on April 5, 2004 by Ordinance 14,333.

The proposed amendment shifts the two existing helipads to the east, which is away from the west property line. The helipads would be on the roof of the addition, with one being on a cantilevered extension above the driveway on the west side of the addition. The existing helipads are on the ground, with one located on each side of the north/south private drive (vacated 5<sup>th</sup> Avenue).