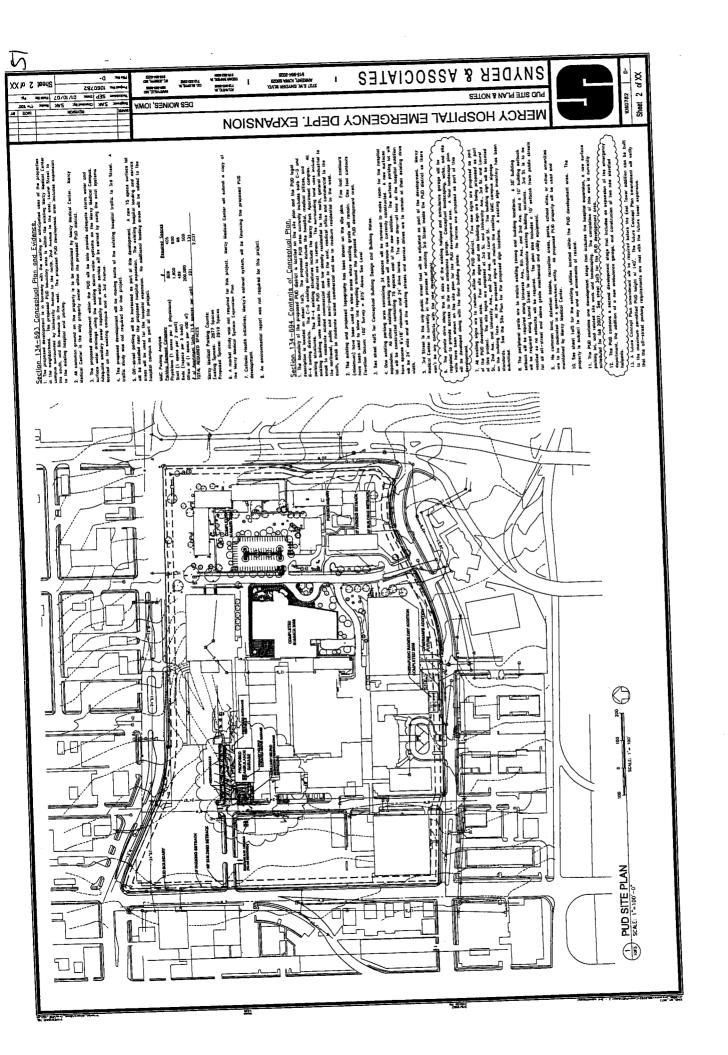

### I. GENERAL INFORMATION

- 1. Purpose of Request: The proposed amendment to the Mercy Medical Center PUD would allow construction of a 2-story addition measuring 145' x 70'. The two existing helipads would be relocated from the ground to the addition's roof. The 20,000-square foot addition is anticipated to contain the trauma and chest pain center, ambulance garage, an atrium, and second level shell space. The submitted rendering indicates the addition would include architectural elements similar to those on the recently constructed East Tower addition.
- 2. Size of Site: Approximately 34 acres.
- 3. Existing Zoning (site): "PUD" Planned Unit Development District.
- 4. Existing Land Use (site): The current site includes the main Mercy Hospital with outpatient and inpatient services and the Mercy Park Apartments.
- 5. Adjacent Land Use and Zoning:
  - North "C-2" & "NPC", Uses include Quik Trip, Comito's Fifield Pharmacy, Mercy Education Center, Iowa Fertilizer & Chemical Offices, Riley Physician Office, University Nursing & Rehabilitation Center, Keck Better Brakes, and Burger King.
  - South "C-O" & "C-2", Uses include Des Moines Medical Center offices, Iowa Dental Supply, and Medical Office Plaza.
  - East "M-1", Use is Des Moines Metro U.S. Post Office.
  - West "C-2", Uses include Mercy Daycare and offices for Planned Parenthood of Greater lowa.
- 6. General Neighborhood/Area Land Uses: The subject property is located just north of Interstate 235 between residential neighborhoods to the north and west and commercial uses to the south and east.
- 7. Applicable Recognized Neighborhood: Cheatom Park Neighborhood.
- 8. Relevant Zoning History: The Mercy Medical Center PUD Conceptual Plan was approved on April 5, 2004 by Ordinance 14,333.

## II. ADDITIONAL APPLICABLE INFORMATION

- 1. **Drainage/Grading:** The applicant will be required to submit a grading and erosion control plan for review and approval of a grading permit for the portion of the site being graded. The proposed addition will be required to comply with storm water management policies as part of the review of the final PUD development plan.
- 2. Landscaping & Buffering: A landscape plan must be included as part of the PUD Concept Plan. A note should be added to state that landscaping will be provided in accordance with the landscape standards as applicable to the "C-2" District, with foundation plantings around the perimeter of the addition including shrubs and planting beds.
- 3. Access or Parking: The building addition will not alter the locations of the existing private drives. The east/west private drive passing north of the proposed addition will be graded to provide access to the ambulance garage door.
- 4. 2020 Community Character Plan: The proposed amendment to the Concept Plan is in conformance with the 2020 Community Character Plan's future land use designation of Public/Semi-Public, which allows for uses such as government facilities, schools, and hospitals.
- 5. Urban Design: The submitted rendering indicates the addition would include architectural elements similar to those on the recently constructed East Tower addition. This includes an atrium with an arched roofline above the entrance. The building materials will include precast concrete and/or masonry veneer, insulated storefront with curtain-wall glazed windows and metal fascia panels at the roof and soffit. The rendering should also identify the building materials for the proposed cantilevered helipad structure and a provision stating that all rooftop mechanical equipment will be architecturally integrated into the design of the building.

The proposed amendment shifts the two existing helipads to the east, which is away from the west property line. The helipads would be on the roof of the addition, with one being on a cantilevered extension above the driveway on the west side of the addition. The existing helipads are on the ground, with one located on each side of the north/south private drive (vacated 5<sup>th</sup> Avenue).