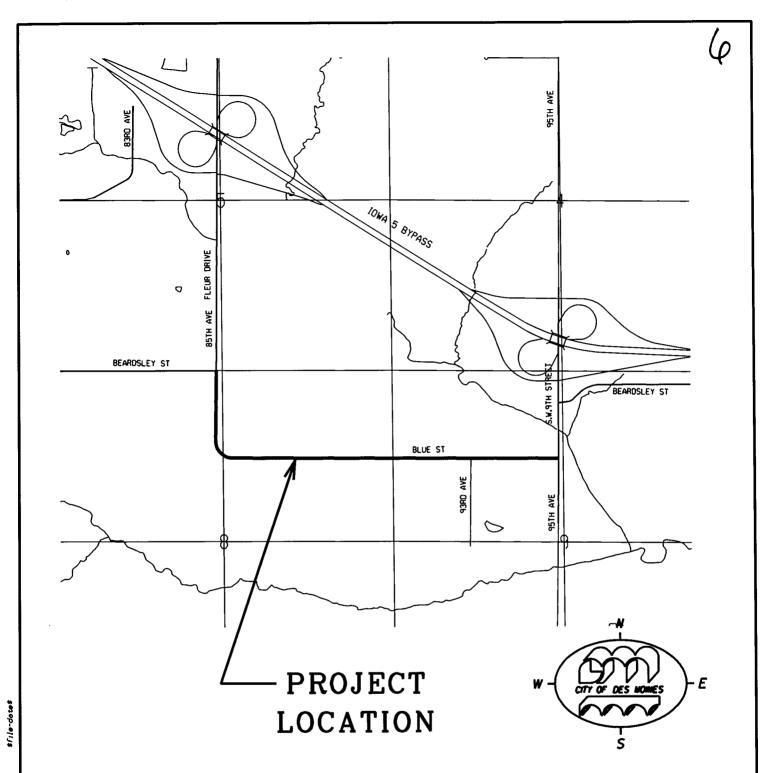

FLEUR DRIVE/BLUE STREET RESURFACING
FROM BEARDSLEY STREET
TO S.W. 9TH STREET
ACTIVITY I.D. 06-2009-009
IOWA DOT PROJECT NO.
ESL-1945(754)--7S-91

LOC MAP.DGN 4/9/2009 2:31:17 PM\_