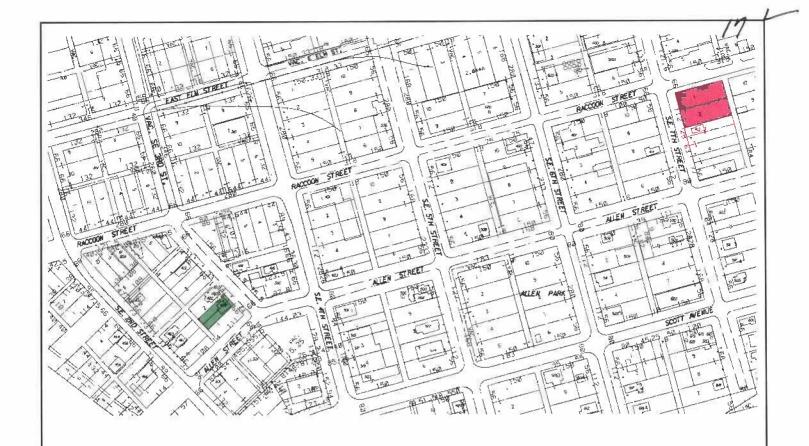

Titleholder:

Elmer Buford, Jr.

Property Location:

426 SE 3rd Street, Des Moines, IA 50309-5108

Property Interest(s) to be Acquired: Total Fee Acquisition

Suggested Fair Market Value:

\$50,000 (Plus Closing Costs and Relocation Expenses)

Titleholder:

Walter J. and Carolyn L. Riley

Property Location:

401 SE 7th Street, Des Moines, IA 50309

Property Interest(s) to be Acquired: Total Fee Acquisition

Suggested Fair Market Value:

\$37,800 (Plus Closing Costs)