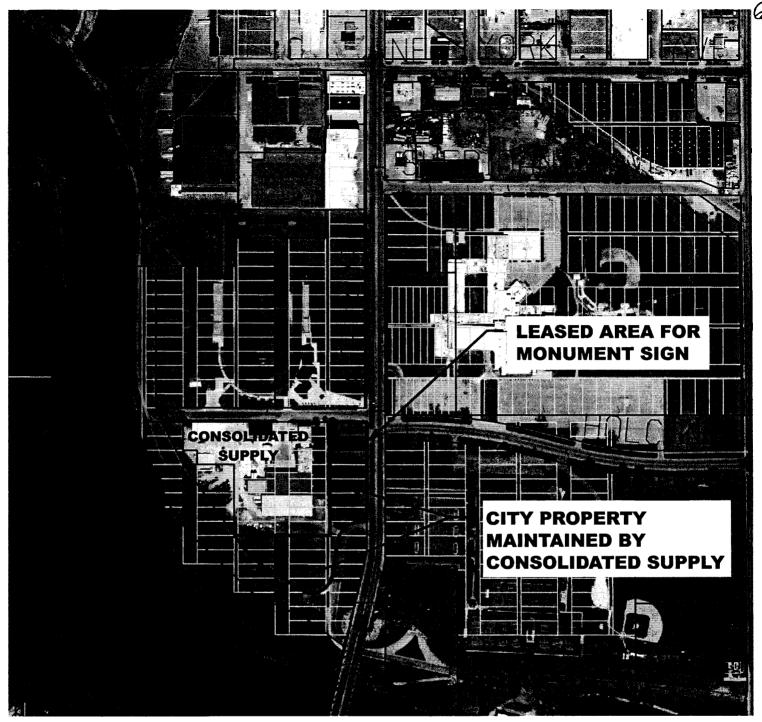

## HOLD HEARING FOR APPROVAL OF PROPOSED LEASE OF CITY-OWNED PROPERTY IN THE VICINITY OF 600 HOLCOMB AVENUE TO CONSOLIDATED SUPPLY COMPANY OF DES MOINES FOR \$250.00

**WHEREAS**, the City of Des Moines owns real property in the vicinity of 6<sup>th</sup> Avenue and Holcomb Avenue ("Property"), more particularly described below:

Lot 163, Block 6, in HOME PARK ADDITION, an Official Plat, now included in and forming a part of the City of Des Moines, Iowa,

**RESCRIPTION APPROVED** 

which Property has been leased by the City to Consolidated Supply Company of Des Moines ("Consolidated Supply") since 1996; and

**WHEREAS**, on January 27, 2003, by Roll Call Number 03-218, City Council approved a five (5) year lease agreement with Consolidated Supply, commencing retroactively on March 19, 2001 and ending on March 18, 2006, with lease terms requiring that Consolidated Supply provides additional consideration in the form of maintenance of the Property and of adjacent City-owned property; and

WHEREAS, Consolidated Supply has continued to maintain the Property and the adjacent Cityowned property since the expiration of the previous lease agreement on March 18, 2006; and

WHEREAS, Consolidated Supply wishes to enter into a Lease Agreement for another five (5) year term, retroactive to April 1, 2006 and ending on March 31, 2011; and

WHEREAS, the City of Des Moines has no immediate or short term municipal purpose or use for the Property, and it is in the best interest of the City to enter into the Lease Agreement with Consolidated Supply, which Lease Agreement can be terminated by either party with 60 days notice; and