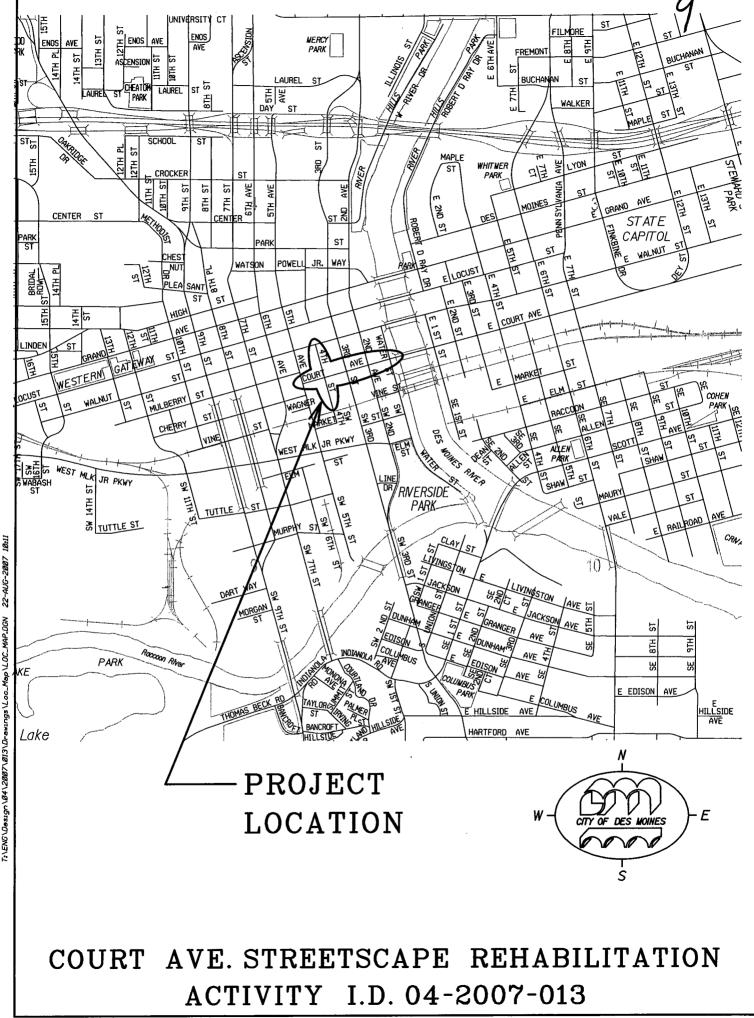

#### DESCRIPTION OF CHANGE ORDER AND PURPOSE

2.01 Extend the anchor bolts and raise the concrete base on all existing light pole bases on Court Avenue as shown on Attachement 1. This change is required to provide sufficient anchor bolt length to attach the new poles to the existing concrete bases. It was originally thought that the new poles could be mounted on the existing bases without any modifications, however after a detailed investigation of each base, anchor bolts on 41 out of 49 of the existing light bases were found to be too short to work with the new poles. The new poles have a different bolting arrangement than the existing poles and require a slightly longer anchor bolt. For uniformity, all bases on Court Avenue will be revised. This base modification will also help protect the base of the aluminum pole from damage during snow removal operations.

2.02 Provide additional staging and traffic control to install the new lights and construct the light base modifications on Court Ave. Originally, the new poles could be installed the same day as the old poles were removed. Additional staging, and barricading will now be required to remove the existing pole, construct the base modifications, and return to install the new pole.

2.03. Construct the new bases on 4th Street 3 inches above the walk surface to match to the revised base height along Court Avenue.

|             | SETTLEMENT F                               | OR COST OF     | CHANGED WORK         |                 |              |
|-------------|--------------------------------------------|----------------|----------------------|-----------------|--------------|
| A. CH       | ANGE OF PLANS TO BE INCLUDED IN AS-E       | BUILT MEASUR   | EMENT OF CONTRACT I  | TEMS:           |              |
| <u>ITEM</u> | DESCRIPTION                                | <u>UNITS</u>   | UNIT PRICE           | INCREASE OR DE  | CREASE(-)    |
|             |                                            |                |                      |                 |              |
|             |                                            | ·····          | NET CHANGE PART A    | <b>. \$</b>     | 50.00        |
| B. ITE      | EMS FOR WHICH CONTRACT UNIT PRICES         | ARE NOT ESTA   | BLISHED:             |                 |              |
| ITEM        | DESCRIPTION                                | <u>UNITS</u>   | UNIT PRICE           | INCREASE OR DE  |              |
| 2.01        | Modify existing light bases-Court Ave.     | 49 EACH        | -                    | \$37,55         |              |
| 2.02        | Additional staging and traffic control     | 1 LS           | \$6,780.00           | \$6,78          | 80.00        |
| 2.03        | Revise top of base elevation on 4th Street | 1 LS           | \$0.00               | \$              | <i>:0.00</i> |
|             |                                            |                |                      |                 |              |
|             |                                            |                |                      |                 |              |
|             |                                            |                | NET CHANGE PART B    | <b>\$44,3</b> 3 | 8.50         |
| Origin      | nal Contract Amount                        |                | <b>\$</b> 626,358.41 | TOTAL \$44,33   | 8.50         |
| Previo      | ously Authorized Change Orders             |                | \$7,200.88           |                 |              |
| Amou        | nt of Change By This Change Order          |                | \$44,338.50          |                 |              |
|             | Contract Amount Including This Change (    |                | <b>\$</b> 677,897.79 |                 |              |
| Percei      | ntage of Change Orders to Original Contr   | act            | <i>8.23%</i>         |                 |              |
| Λ           | 1 M                                        | 1102-          |                      |                 |              |
| <u>ap</u>   | of Any                                     | 4-8-2008       | -                    |                 |              |
| <b>E</b> TH | GRAY, CONSULTANT PROJECT MANAGER           | DATE           | 11-2                 |                 |              |
| Ilon        | n Jithanka 4                               | lin long       | no has               | 1 P - 1:        | NAR 1-       |
| GARY        | HLAVKA, PROJECT ENGINEER                   | DATE           | JEB BREWER, CITY EN  | GINEER          | DATE         |
|             |                                            |                |                      | GIULER          | DATE         |
|             | man Nollin                                 | 4-9-2008       |                      |                 |              |
| BAKE        | R ELĘCTRIC, INC.                           | DATE           | RICHARD A. CLARK, C  | ITY MANAGER     | DATE         |
| Distribut   | ion:File                                   | Finance        |                      |                 |              |
| '           | Contractor: Baker Electric, Inc.           | Consultant: Br | rian Clark & Assoc.  |                 |              |
|             | Project Engineer: Gary Hlavka              | Inspection: Ma | arty McKinnie        | ROLL CALL NO.   | DATE         |
|             | Traffic Engineer: Jennifer Dakovich        |                |                      |                 |              |
|             |                                            |                |                      |                 |              |

ACTIVITY I.D. 04-2007-013

| PROJECT NUMBER: 07052<br>DATE: 04-08-08                                                                                                                           | POLE MOUNT REVISION<br>ATTACHMENT #1 TO CHANGE ORDER #2 | PG 2 |
|-------------------------------------------------------------------------------------------------------------------------------------------------------------------|---------------------------------------------------------|------|
| SCALE: NOT TO SCALE                                                                                                                                               | CITY OF DES MOINES                                      |      |
| BRIAN CLARK + ASSOCIATES                                                                                                                                          | COURT AVENUE STREETSCAPE<br>REHABILITATION              | L1.0 |
| I LANDSCAPE ARCHITECTURE   PLANNING   URBAN DESIGN 1300 WALNUT STREET, SUITE 200 + DES MOINES, IOWA 50309 TEL (515) 288/4875 + FAX (515) 288/4379 + GCADEBIGN.COM | ACTIVITY I.D. 04-2007-013                               | 21.0 |