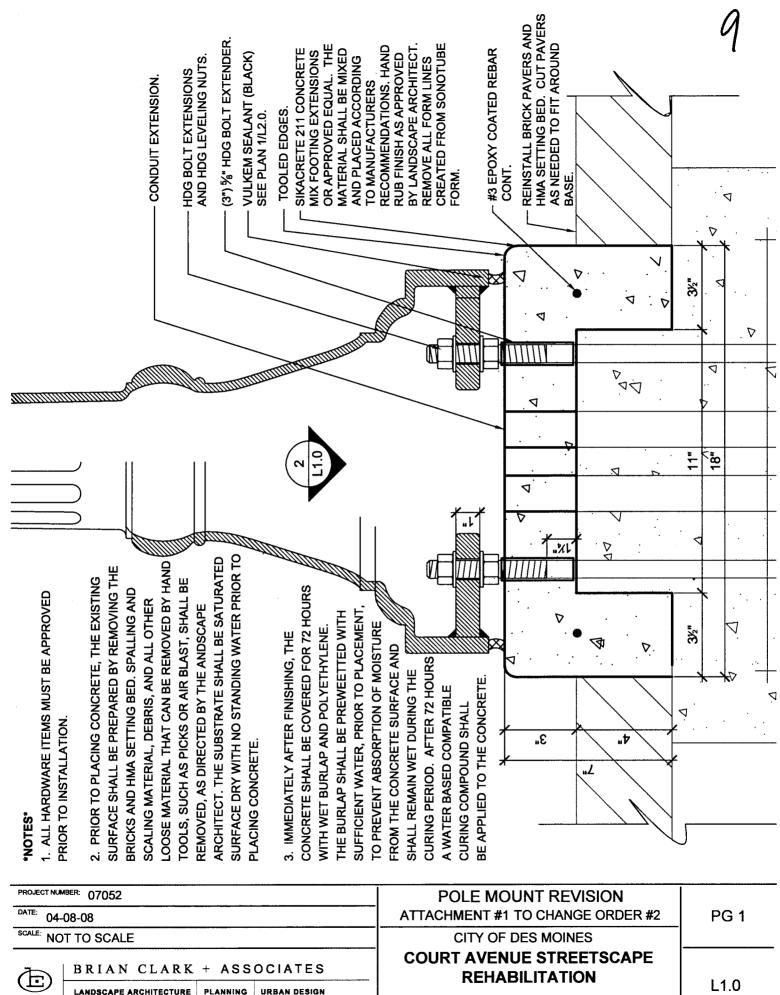

#### DESCRIPTION OF CHANGE ORDER AND PURPOSE

2.01 Extend the anchor bolts and raise the concrete base on all existing light pole bases on Court Avenue as shown on Attachement 1. This change is required to provide sufficient anchor bolt length to attach the new poles to the existing concrete bases. It was originally thought that the new poles could be mounted on the existing bases without any modifications, however after a detailed investigation of each base, anchor bolts on 41 out of 49 of the existing light bases were found to be too short to work with the new poles. The new poles have a different bolting arrangement than the existing poles and require a slightly longer anchor bolt. For uniformity, all bases on Court Avenue will be revised. This base modification will also help protect the base of the aluminum pole from damage during snow removal operations.

ACTIVITY I.D. 04-2007-013

| PROJECT NUMBER: 07052<br>DATE: 04-08-08                                                                                                                           | POLE MOUNT REVISION<br>ATTACHMENT #1 TO CHANGE ORDER #2 | PG 2 |
|-------------------------------------------------------------------------------------------------------------------------------------------------------------------|---------------------------------------------------------|------|
| SCALE: NOT TO SCALE                                                                                                                                               | CITY OF DES MOINES                                      |      |
| BRIAN CLARK + ASSOCIATES                                                                                                                                          | COURT AVENUE STREETSCAPE<br>REHABILITATION              | L1.0 |
| I LANDSCAPE ARCHITECTURE   PLANNING   URBAN DESIGN 1300 WALNUT STREET, SUITE 200 + DES MOINES, IOWA 50309 TEL (515) 288/4875 + FAX (515) 288/4379 + GCADEBIGN.COM | ACTIVITY I.D. 04-2007-013                               | 21.0 |