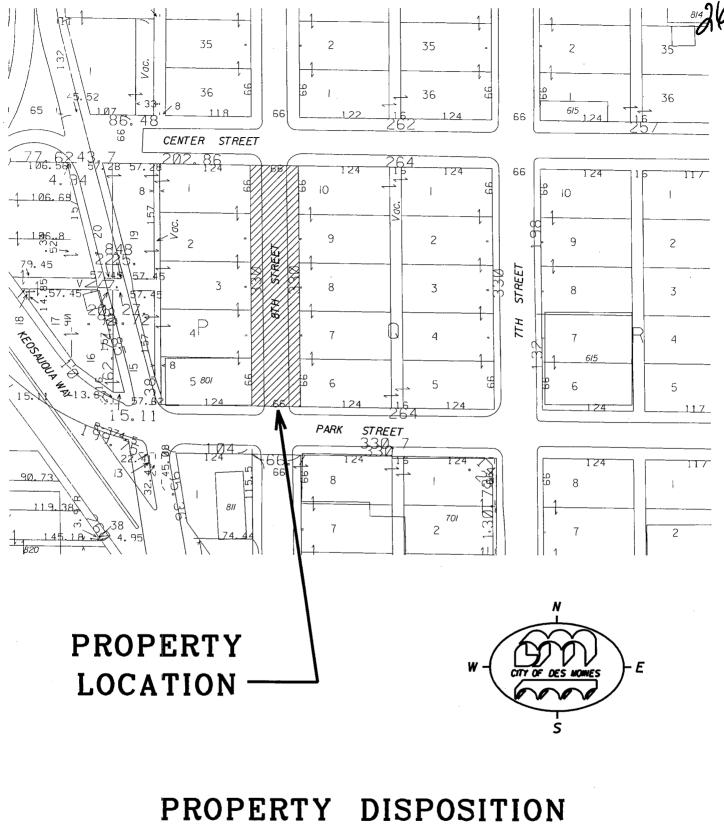

## SET HEARING FOR THE VACATION AND CONVEYANCE OF 8<sup>TH</sup> STREET RIGHT-OF-WAY BETWEEN CENTER STREET AND PARK STREET TO PRINCIPAL LIFE INSURANCE COMPANY FOR \$108,895

WHEREAS, the City Plan and Zoning Commission has considered and recommended conditional approval for the vacation and conveyance of 8<sup>th</sup> Street right-of-way between Center Street and Park Street, hereinafter more fully described, at their meeting on April 19, 2007, and on May 7, 2007, the City Council will receive and file the Plan and Zoning Commission's report and recommendation, prior to proceeding with the public hearing for the sale of this property; and

That part of 8<sup>th</sup> Street right-of-way between Center and Park Streets between and adjacent to the East line of Block "P" in Grimmel's Addition to the Town of Fort Des Moines and the West line of Block "Q" in said Grimmel's Addition to the Town of Fort Des Moines in the City of Des Moines, Polk County, Iowa and containing 0.50 acres (21,779 S.F.).

To: Principal Life Insurance Company for \$108,895

That part of vacated 8<sup>th</sup> Street right-of-way between Center and Park Streets between and adjacent to the East line of Block "P" in Grimmel's Addition to the Town of Fort Des Moines and the West line of Block "Q" in said Grimmel's Addition to the Town of Fort Des Moines in the City of Des Moines, Polk County, Iowa and containing 0.50 acres (21,779 S.F.).

PROPERTY DISPOSITION PRINCIPAL LIFE INSURANCE 8TH STREET ROW BETWEEN PARK AND CENTER ACTIVITY I.D. 34-2007-045