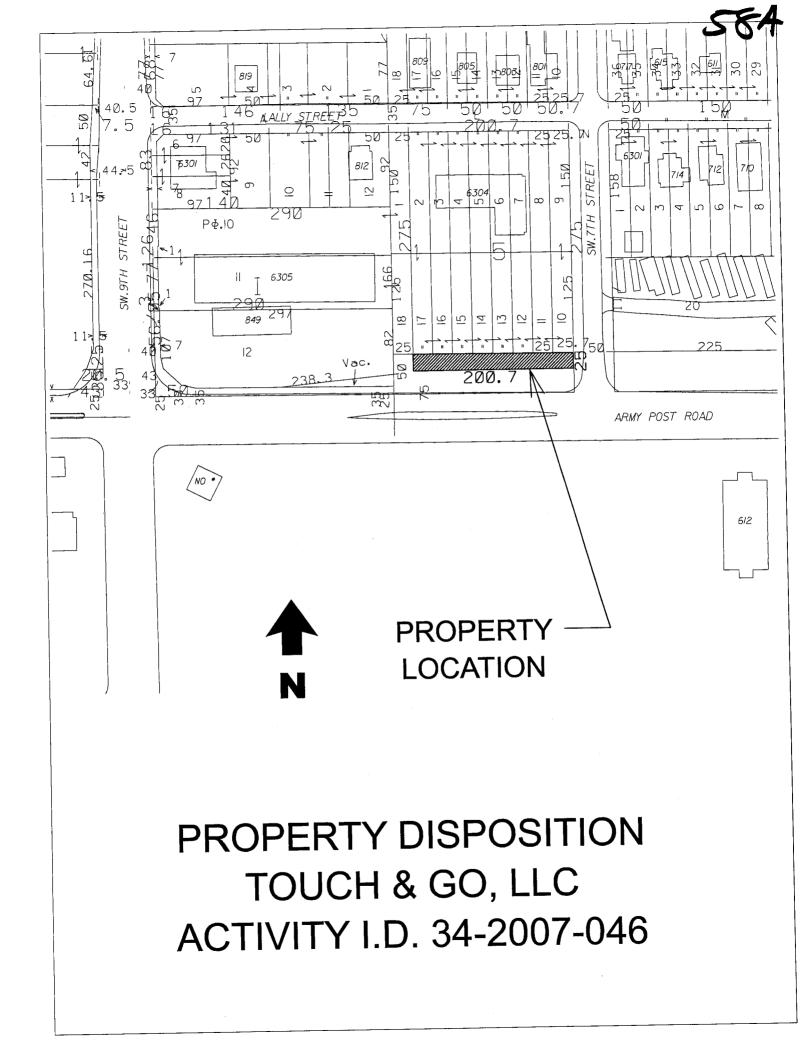

Prepared by: Ann DiDonato, Assistant City Attorney, 400 Robert D, Ray Drive, Des Moines, Iowa 50320 (515) 283-4130

ORDINANCE NO.

AN ORDINANCE vacating the North 25 feet of Army Post Road right-of-way adjoining 6304 SW 7th.

The North 25.00 feet of Army Post Road right-of-way lying South of and adjoining Lots 10 through 17, Block 5, Porter's Re-Plat, an Official Plat, all now included in and forming a part of the City of Des Moines, Polk County, Iowa.