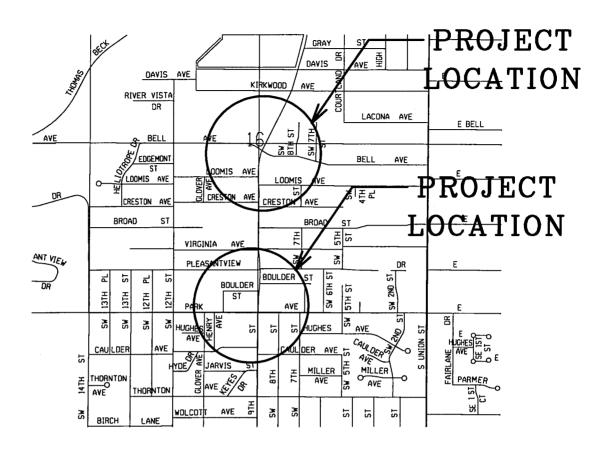

SW 9th Street at Bell and Park Avenues Traffic Signal Modifications, 04-2007-012 CS-TSF-1945(698)--85-77

The improvement includes adding mast arm mounted signal indications on side streets which do not currently have overhead signals, and side-mounted signal indications on all approaches for better visibility; all in accordance with the contract documents including Plan File Nos. 472-73/79 on SW 9th Street at Bell Avenue and Park Avenue, Des Moines, Iowa

IN WITNESS WHEREOF, I have hereunto set my hand and affixed my seal the day and year first above written.

| _ | City Clerl |
|---|------------|

SW 9TH AT BELL/PARK
TRAFFIC SIGNAL MODIFICATIONS
ACTIVITY ID 04-2007-012