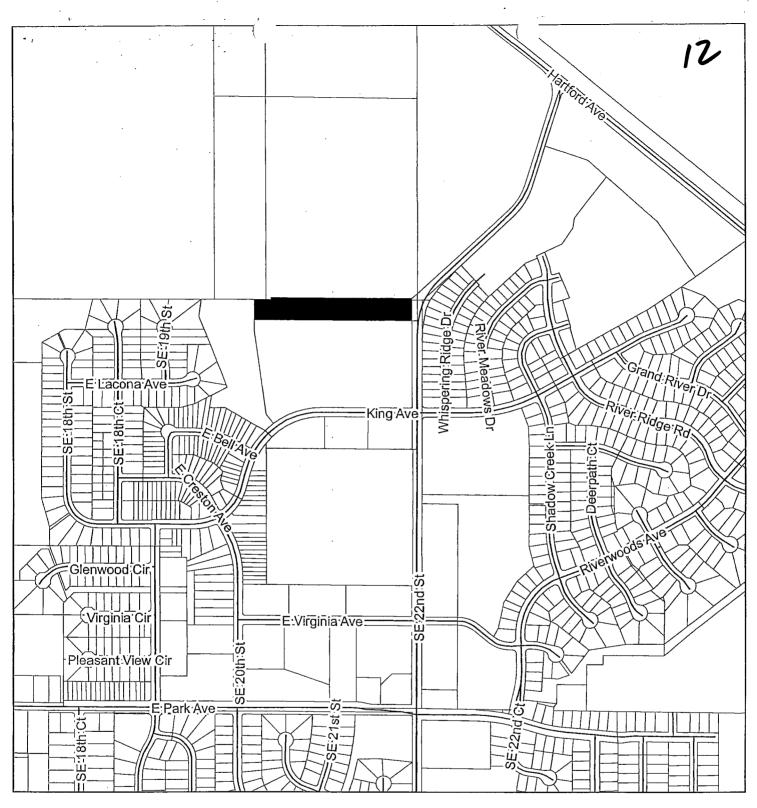

## APPROVAL OF FIRST MODIFICATION OF OFFER TO PURCHASE REAL ESTATE BETWEEN SUTTON HILL RESIDENTIAL COOPERATIVE AND THE CITY OF DES MOINES FOR EXCESS CITY-OWNED PROPERTY ADJOINING 2080 KING AVENUE

WHEREAS, on January 25, 2010, by Roll Call No. 10-149, the City Council of the City of Des Moines approved the vacation and conveyance of excess City-owned property, legally described below, to Sutton Hill Residential Cooperative ("Sutton Hill"), as owner of property abutting said excess City-owned property, for \$127,147; and

1. That the First Modification of Offer to Purchase Real Estate extending the due diligence period to June 18, 2010, for the sale of excess City-owned property adjoining 2080 King Avenue, more specifically described as follows, be and is hereby approved:

The North 135.0 feet of the East 1030.0 feet of Outlot X, Park Forest Plat No. 3, an Official Plat, all now included in and forming a part of the City of Des Moines, Polk County, Iowa.

And

The South 14.0 feet of the West 923.0 feet of the East 958.0 feet of the Southeast <sup>1</sup>/<sub>4</sub> of the Northeast <sup>1</sup>/<sub>4</sub> of Section 14, Township 78 North, Range 24 West of the 5<sup>th</sup> P.M., all now included in and forming a part of the City of Des Moines, Polk County, Iowa.

PROJECT LOCATION

DISPOSITION -SUTTON HILL RESIDENTIAL COOPERATIVE