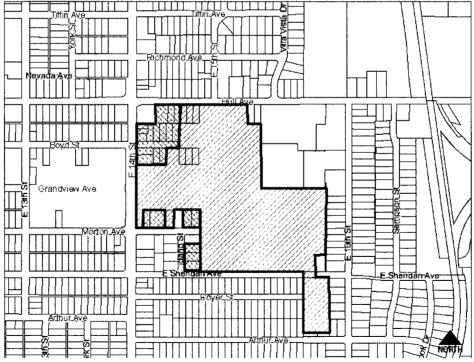

#### I. GENERAL INFORMATION

1. Purpose of Request: The applicant is proposing to expand the Grand View University East campus by extending the PUD Zoning to the northwest, west and southwest to incorporate four separate contiguous areas. This also includes vacation of the remaining portion of Boyd Avenue within the block and incorporating it into the campus as well.

- 2. Size of Site: 3.86 acres is proposed to be added to the existing "PUD" for a total "PUD" area of 32.06 acres in the East campus.
- 3. Existing Zoning (site): "PUD" Planned Unit Development, "R1-60" One Family Low Density Residential District, and "C-2" General Retail and Highway Oriented Commercial District.
- 4. Existing Land Use (site): The areas proposed for rezoning contain a total of 19 single-family dwellings that have been acquired by Grand View University for demolition in order to accommodate future development. The rezoning area also includes the Crown Craft Printing shop located on Hull Avenue which Grand View University is in the process of acquiring. The remaining portion of PUD Conceptual Plan area includes the existing campus.

3. Access or Parking: Two future surface parking areas are proposed along Morton Avenue: one west of the recreation/athletic facility and one at the northeast corner of Morton Avenue and East 14<sup>th</sup> Street. An extension of the surface parking along Hull Avenue to the west is proposed, while the remainder of Boyd Street and previously vacated portions are proposed to be removed to provide storm water detention and an interior open space between the student housing portion of the campus and the student center.