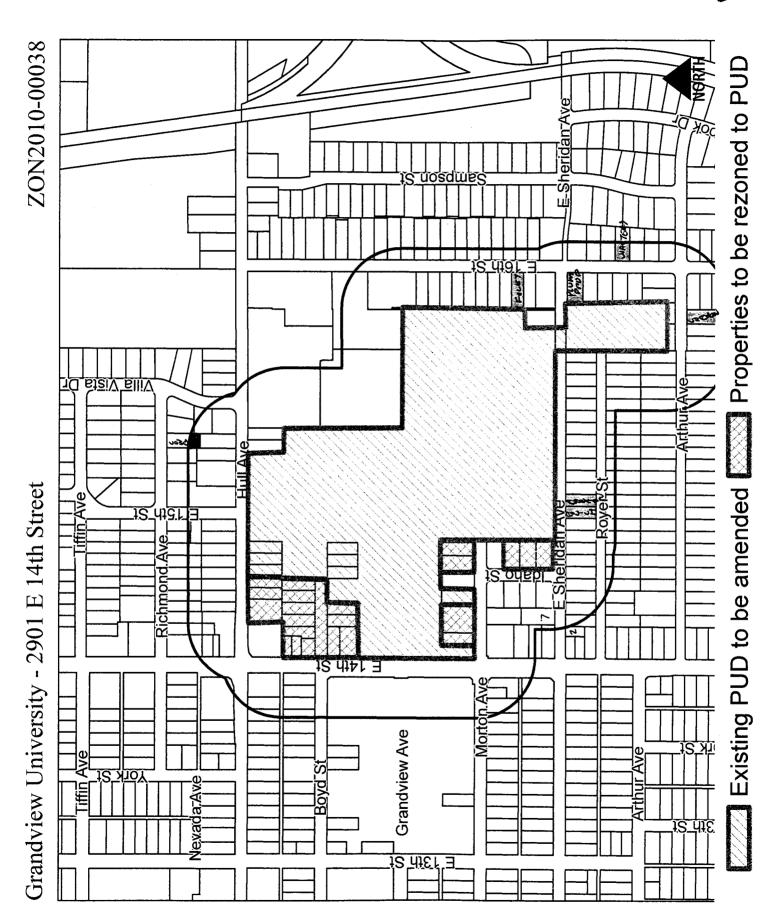

#### Grandview University - 2901 E 14th Street

ZON2010-00038

Existing PUD to be amended PUD Properties to be rezoned to PUD

Honorable Mayor and City Council City of Des Moines, Iowa

#### I. GENERAL INFORMATION

1. Purpose of Request: The applicant is proposing to expand the Grand View University East campus by extending the PUD Zoning to the northwest, west and southwest to incorporate four separate contiguous areas. This also includes vacation of the remaining portion of Boyd Avenue within the block and incorporating it into the campus as well.

- 2. Size of Site: 3.86 acres is proposed to be added to the existing "PUD" for a total "PUD" area of 32.06 acres in the East campus.
- 3. Existing Zoning (site): "PUD" Planned Unit Development, "R1-60" One Family Low Density Residential District, and "C-2" General Retail and Highway Oriented Commercial District.
- 4. Existing Land Use (site): The areas proposed for rezoning contain a total of 19 single-family dwellings that have been acquired by Grand View University for demolition in order to accommodate future development. The rezoning area also includes the Crown Craft Printing shop located on Hull Avenue which Grand View University is in the process of acquiring. The remaining portion of PUD Conceptual Plan area includes the existing campus.

## 5. Adjacent Land Use and Zoning:

**North** – "R1-60" and "C-2", Uses are single-family residential and a hardware store.

**South** – "R1-60", Uses are single-family residential.

*East* – "PUD". Use is east campus for Grand View University.

**West** – "PUD", "C-2" and "R1-60", Uses are west campus for Grand View University, single-family dwellings on the west side of East 14<sup>th</sup> Street, and a gas station convenience store on the east side of East 14<sup>th</sup> Street.