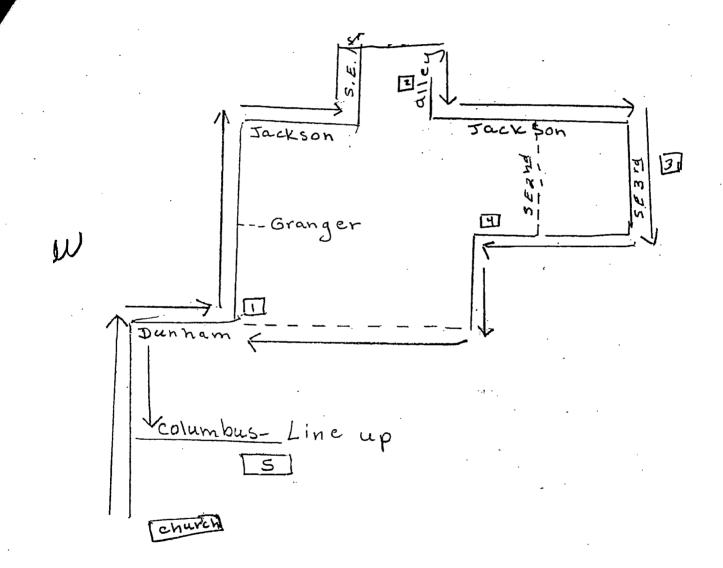

## ★ Roll Call Number

.....

Date April 26, 2010

Application from St. Anthony's Church requesting approval for banners across the streets on SW 1<sup>st</sup> Street and Indianola Avenue, SW 1<sup>st</sup> Street and Columbus Avenue, 1804 SW 1<sup>st</sup> Street, 1703 S. Union Street and Granger Avenue, and 11 Dunham Avenue in recognition of the Annual Corpus Christi Celebration on May 23, 2010.

## **PROCESSION ROUTE**

Altar 1: Mrs. Eleanor Funaro - 1723 South Union

Altar 2: Tumea and Sons Restaurant - 1501 SW 1st

Altar 3: Frank DeFino Family - 300 SE Granger

Altar 4: Joseph Mauro Family - 200 SE Granger

Altar 5: School and Parish Hall area - 16 Columbus Ave.

ON Poles IN the SAME AREA AS The ATTACHED PROCESSION ROUTE.

The organization or association acknowledges and agrees that it will soley provide for the construction, erection, maintenance and removal of street banners and that the City of Des Moines, its employees, agents and assigns shall have no obligation or responsibility whatsoever for the construction, erection, maintenance and removal of the construction of the construction.