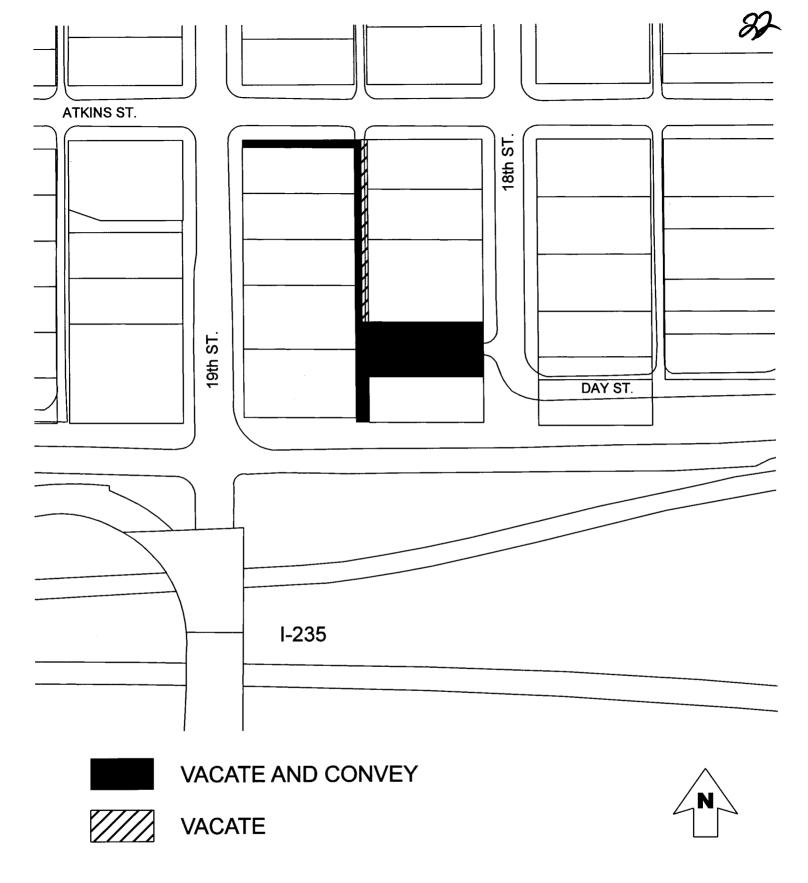

SET HEARING FOR THE VACATION AND CONVEYANCE OF PORTIONS OF EXCESS STREET AND ALLEY RIGHTS-OF-WAY LOCATED BETWEEN 18<sup>TH</sup> STREET AND 19<sup>TH</sup> STREET FROM ATKINS STREET TO DAY STREET TO RYAN GALLOWAY FOR \$5.875

WHEREAS, Ryan Galloway is the owner of real property abutting excess street and alley rights-of-way located between 18<sup>th</sup> Street and 19<sup>th</sup> Street from Atkins Street to Day Street, hereinafter more fully described, and has offered to the City of Des Moines the purchase price identified below for the vacation and purchase of the portion of such rights-of-way described below; and

1. That the City Council of the City of Des Moines shall consider adoption of an ordinance permanently vacating portions of excess street and alley rights-of-way located between 18<sup>th</sup> Street and 19<sup>th</sup> Street from Atkins Street to Day Street, more specifically described as follows:

Lot 6 and the South 10.0 feet of Lot 5, Butler's Addition, an Official Plat, all now included in and forming a part of the City of Des Moines, Polk County, Iowa. and

The South 20 feet of Lot 42, Butler's Addition, an Official Plat, all now included in and forming a part of the City of Des Moines, Polk County, Iowa.

and

All of the North/South alley right of way lying East of and adjoining the South 30 feet of Lot 37 and all of Lot 36, the North 20 feet of Lot 37 and all of Lot 38, and Lots 39, 40, and 41, and the South 20.0 feet of Lot 42, all in Butler's Addition, an Official Plat, all now included in and forming a part of the City of Des Moines, Polk County, Iowa.