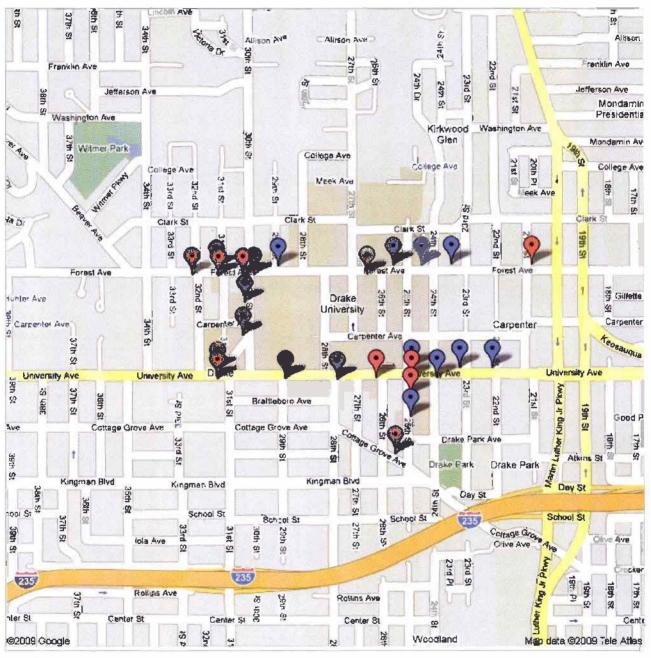

## **Dogtown District Banners**

Dogtown District Banner locations.

Blue = Existing banner location

Red = New banner location

11 views - Public Created on Apr 15 - Updated 3 hours ago By <u>Larry</u> Rate this map - Write a comment

Woody's Smoke Shack

.

First Christian Church/Irene's Flowers/Hilal Grocery

Chicha Shack/Jimmy John's

Great Clips

•

Platinum Kutz/Firehouse Yoga

Kum & Go

West End Lounge

Forest Ave. Laundry

Knapp Center

Drake University Heating Plant

Banner:

40