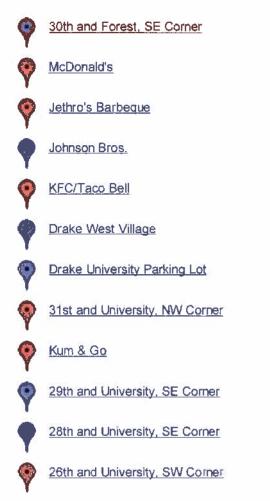

## **Dogtown District Banners**

Dogtown District Banner locations.

Blue = Existing banner location

Red = New banner location

11 views - Public Created on Apr 15 - Updated 3 hours ago By <u>Larry</u> Rate this map - Write a comment

Woody's Smoke Shack

.

First Christian Church/Irene's Flowers/Hilal Grocery

Chicha Shack/Jimmy John's

Great Clips

•

Platinum Kutz/Firehouse Yoga

Kum & Go

West End Lounge

Forest Ave. Laundry

Knapp Center

Drake University Heating Plant

Banner:

40