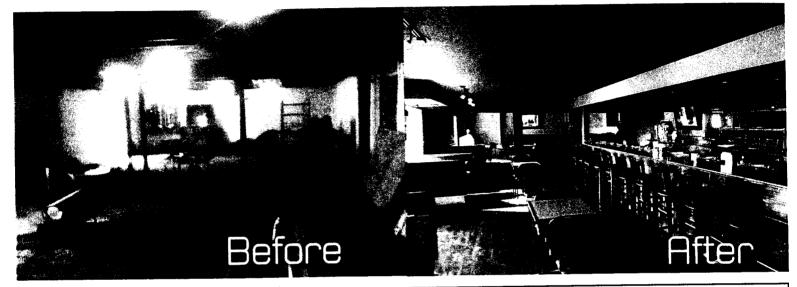

## COURTSIDE SPORTS BAR & GRILL **REMODEL & ADDITION**

1014 East 14th Street Des Moines, Iowa 50316

The improvements and remodel of this building are in excess of \$200,000. After 7 long months of demolition, installing a 3000 gallon grease interceptor, two 1500 pound supporting beams, plumbing, electricity, heating & cooling, concrete, insulation, flooring, drywall, bathrooms, kitchen, walk-in cooler & structural fixtures; this building has passed all inspections and zoning requirements.