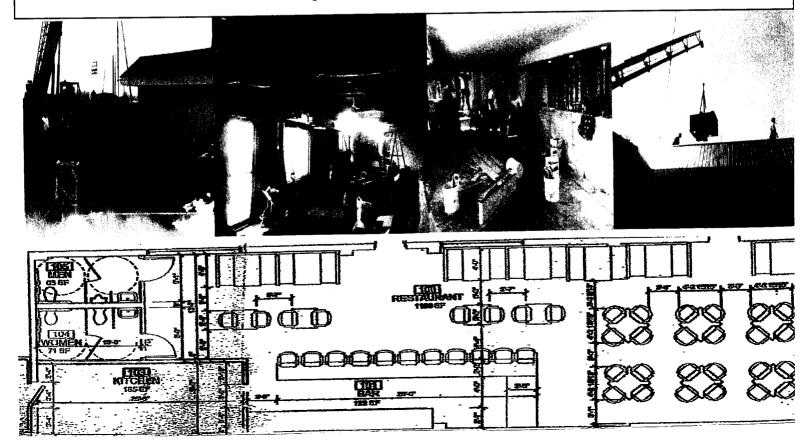

## COURTSIDE SPORTS BAR & GRILL **REMODEL & ADDITION**

1014 East 14th Street Des Moines, Iowa 50316

The improvements and remodel of this building are in excess of \$200,000. After 7 long months of demolition, installing a 3000 gallon grease interceptor, two 1500 pound supporting beams, plumbing, electricity, heating & cooling, concrete, insulation, flooring, drywall, bathrooms, kitchen, walk-in cooler & structural fixtures; this building has passed all inspections and zoning requirements.