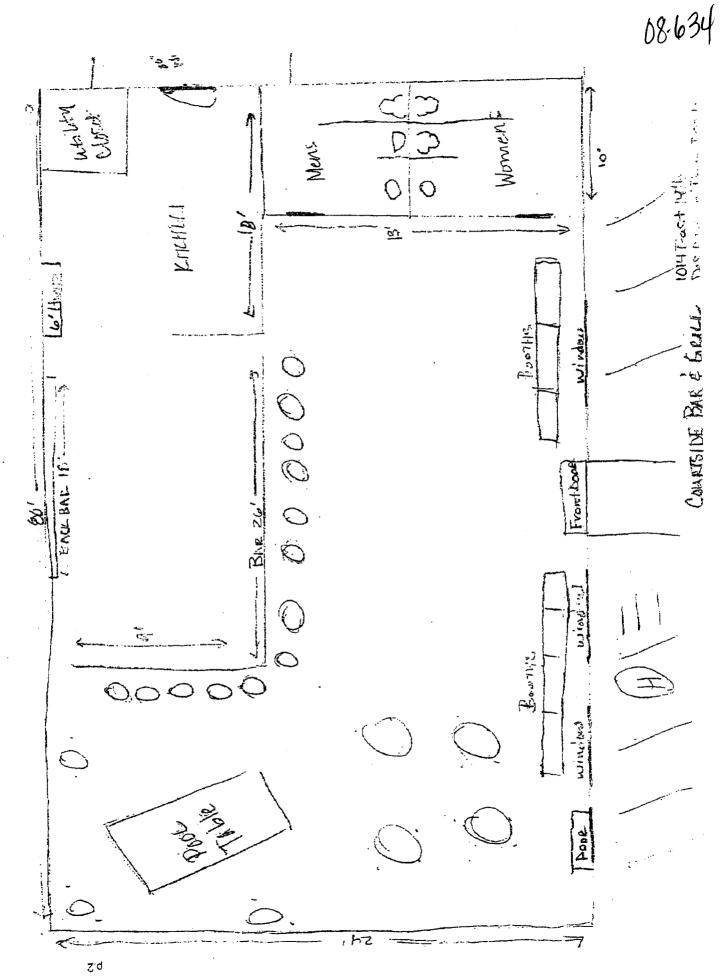

The issues that were raised and responses are as follows:

1. Is there sufficient parking or is additional parking needed?

Ms. White submitted a site plan and it has been approved. The plan shows 13 spaces can be provided with two handicapped stalls. This is sufficient parking.

As a restaurant the building meets the separation requirements. A bar cannot be within 150 feet of a school ground. A restaurant can be within 75 feet. Ms. White has signed an agreement to meet the level of at least one half of the gross income being derived from the sale of prepared food and food related services so this establishment is considered a restaurant.

Building, electrical, fire and zoning inspections were conducted in mid-April and there were no issues or concerns found during the inspections.

4. Will minors be allowed into this establishment after 9:00 p.m.?