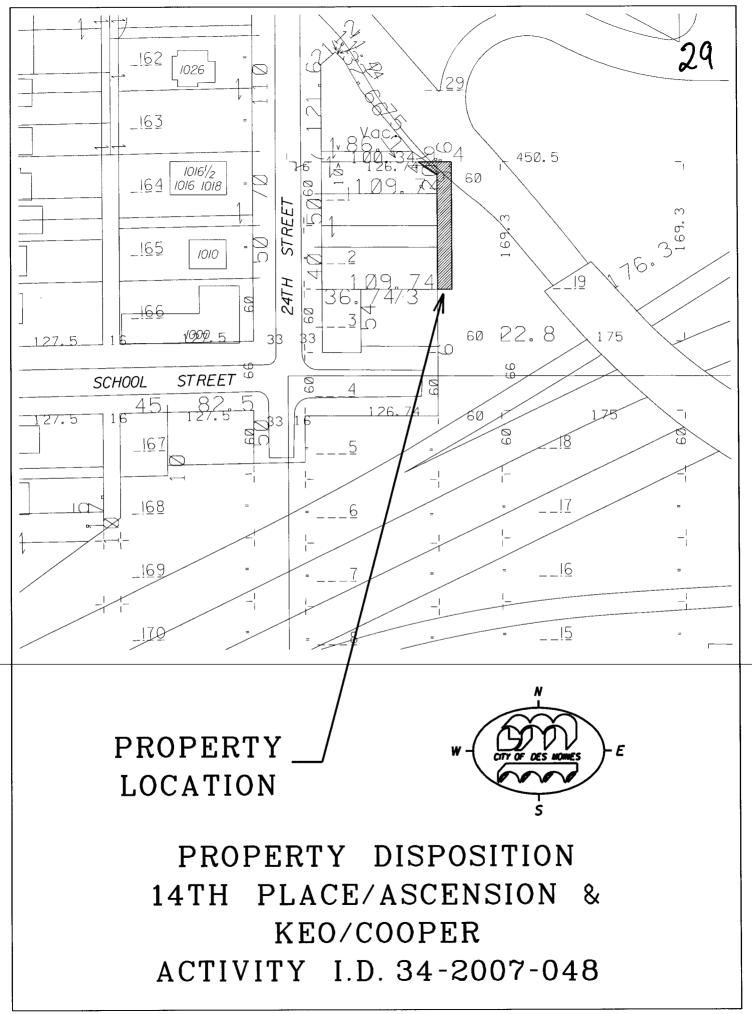

## SET HEARING FOR THE VACATION AND CONVEYANCE OF EXCESS COTTAGE GROVE AVENUE RIGHT-OF-WAY LYING EAST OF 24<sup>TH</sup> STREET AND BETWEEN COTTAGE GROVE AVENUE AND I-235 TO COTTAGE GROVE HOMES, L.C. FOR \$150

WHEREAS, the City Plan and Zoning Commission has considered and recommended conditional approval for the vacation and conveyance of an excess portion of Cottage Grove Avenue right-of-way lying East of 24<sup>th</sup> Street and between Cottage Grove Avenue and I-235, hereinafter more fully described, at their meeting on May 3, 2007, and on May 21, 2007, the City Council will receive and file the Plan and Zoning Commission's report and recommendation, prior to proceeding with the public hearing for the sale of this property; and

Cottage Grove Avenue right-of-way described as follows: Beginning at the Northeast Corner of Lot 1 of Ira W. Anderson's Cottage Grove Addition, an Official Plat; thence South 00°(degrees) 12'(minutes) West, 9.6 feet along the easterly line of said Lot 1; thence North 44°25' West, 13.4 feet to the North line of said Lot 1; thence East 9.4 feet along said North line to the Point of Beginning; and the West 15.0 feet of the North 120.0 feet of former Western Avenue lying East of and adjoining Lots 1 and 2 of said Ira W. Anderson's Cottage Grove Addition, an Official Plat, all now included in and forming a part of the City of Des Moines, Polk County, Iowa.

To: Cottage Grove Homes, L.C. for \$150

BSCRIPTION

Vacated Cottage Grove Avenue right-of-way described as follows: Beginning at the Northeast Corner of Lot 1 of Ira W. Anderson's Cottage Grove Addition, an Official Plat; thence South 00°(degrees) 12'(minutes) West, 9.6 feet along the easterly line of said Lot 1; thence North 44°25' West, 13.4 feet to the North line of said Lot 1; thence East 9.4 feet