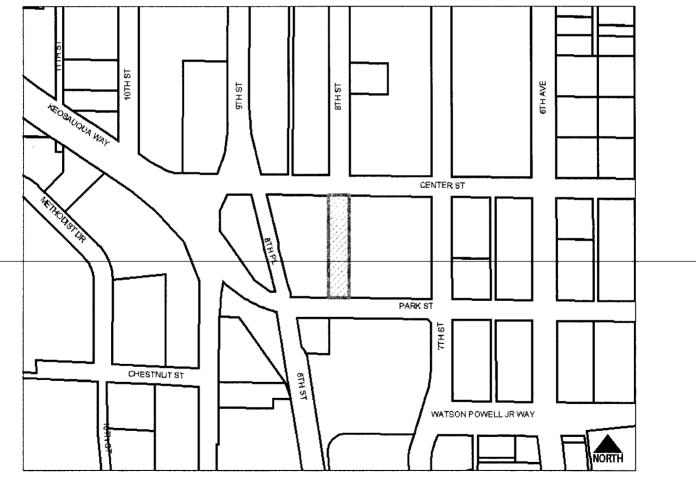

# ★Roll Call Number

Agenda Item Number

\_\_\_\_\_

May 7, 2007

Date \_\_\_\_\_

WHEREAS, the City Plan and Zoning Commission has advised that at a public hearing held on April 19, 2007, its members voted 12-0-1 in support of a motion to recommend approval of a request from Principal Life Insurance Company (owner) 801 Park Street, represented by Ted Brackett (officer), for vacation and conveyance of 8<sup>th</sup> Street between Center Street and Park Street, subject to reservation of easements for all public utilities in place.

### I. GENERAL INFORMATION

- 1. Purpose of Request: The applicant is seeking to assemble the street right-of-way to provide for access to off-street parking and loading for redevelopment of the adjoining property to the west for an early childhood daycare facility.
- 2. Size of Site: 21,779 square feet (0.5 acres)
- **3. Existing Zoning (site):** "C-2" General Retail and Highway Oriented Commercial District and "C-3A" Central Business District Support Commercial District.
- 4. Existing Land Use (site): Public street right-of-way.
- 5. Adjacent Land Use and Zoning:

North – "PUD" Use is public street right-of-way and off-street parking lots.

*South* – "C-3", Use is Principal "Z" office building.

*East* – "C-2", Use is off-street parking lot.

West – "C-3A", Use is off-street parking lot.