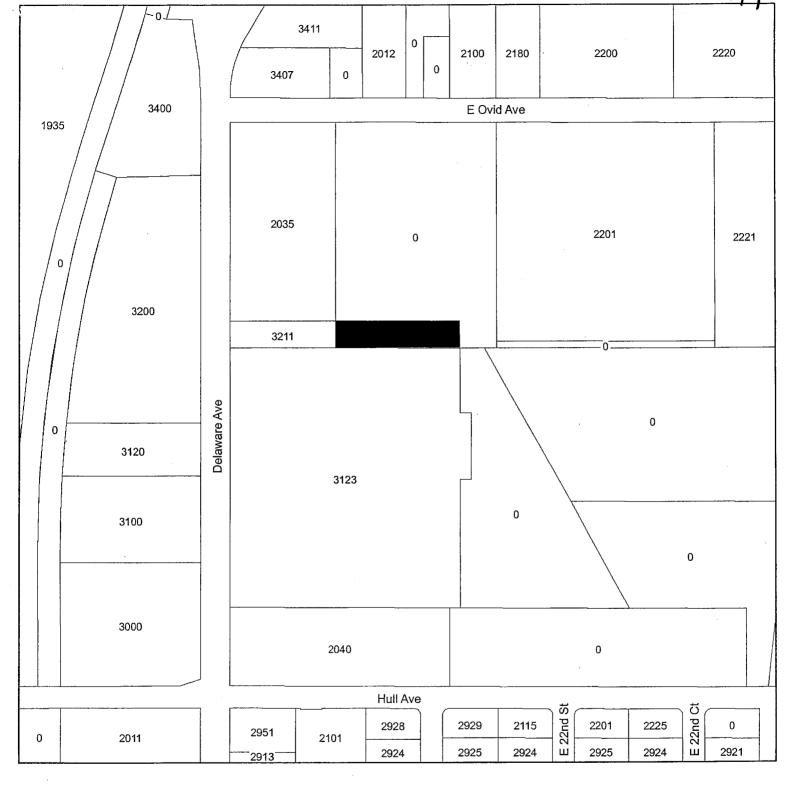

## CONTINUANCE OF HEARING FOR CONVEYANCE OF EXCESS CITY-OWNED PROPERTY ADJOINING 3211 DELAWARE AVENUE TO DSDM, LLC FOR \$14,880

WHEREAS, the City of Des Moines owns real property located east of 3211 Delaware Avenue ("Property"), more particularly described below; and

WHEREAS, DSDM, LLC is the owner of property abutting said City-owned Property, and has offered to the City of Des Moines the purchase price of \$14,880 for the purchase of such Property in order to use it for expansion of and incorporation into their existing site, which conveyance will be subject to a no-build restriction over the eastern portion of the Property, and which price reflects the restricted fair market value of the property as currently estimated by the City's Real Estate Division; and

DISPOSITION - DSDM, LLC. ADJOINING 3211 DELAWARE AVE.

Legend PROJECT LOCATION

R