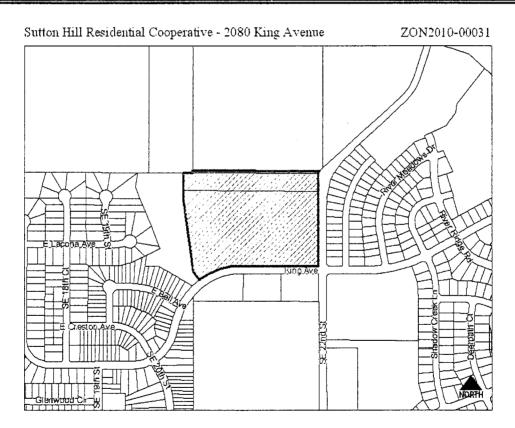

FORM APPROVED:

Michael F. Kelley Assistant City Attorney

| Request from Sutton Hill Residential Cooperative represented by Jennifer Drake (agent)                                   |                                                                                                                                                                                                                                                                                                                                                                                                                                                                                                 |          |                                                                                    |          |     |               |              |    |              | File #                                |  |
|--------------------------------------------------------------------------------------------------------------------------|-------------------------------------------------------------------------------------------------------------------------------------------------------------------------------------------------------------------------------------------------------------------------------------------------------------------------------------------------------------------------------------------------------------------------------------------------------------------------------------------------|----------|------------------------------------------------------------------------------------|----------|-----|---------------|--------------|----|--------------|---------------------------------------|--|
| to rezone property located at 2080 King Avenue. A portion of the subject property is<br>owned by the City of Des Moines. |                                                                                                                                                                                                                                                                                                                                                                                                                                                                                                 |          |                                                                                    |          |     |               |              |    |              | ZON2010-00031                         |  |
| Description<br>of Action                                                                                                 | Rezone property from "R-6" Planned Residential Development & "R1-80" One-Family<br>Residential District to a "PUD" Planned Unit Development.<br>and<br>Approval of a Conceptual Plan for "Sutton Hill Apartments", which includes 210 existing<br>multiple family units within seven (7) three-story buildings with 140 garage units, a<br>clubhouse and other outdoor recreational amenities; along with development of 76<br>additional multiple-family units, all on a total of 16.85 acres. |          |                                                                                    |          |     |               |              |    |              |                                       |  |
| 2020 Community<br>Character Plan                                                                                         |                                                                                                                                                                                                                                                                                                                                                                                                                                                                                                 |          | Medium-Density Residential                                                         |          |     |               |              |    |              |                                       |  |
| Horizon 2025<br>Transportation Plan                                                                                      |                                                                                                                                                                                                                                                                                                                                                                                                                                                                                                 |          | No Planned Improvements                                                            |          |     |               |              |    |              |                                       |  |
| Current Zoning District                                                                                                  |                                                                                                                                                                                                                                                                                                                                                                                                                                                                                                 |          | "R-6" Planned Residential Development & "R1-80" One-Family Residential<br>District |          |     |               |              |    |              |                                       |  |
| Proposed Zoning District                                                                                                 |                                                                                                                                                                                                                                                                                                                                                                                                                                                                                                 |          | "PUD" Planned Unit Development.                                                    |          |     |               |              |    |              |                                       |  |
| Consent Card Responses                                                                                                   |                                                                                                                                                                                                                                                                                                                                                                                                                                                                                                 |          | In Favor                                                                           |          |     | Not In Favor  | Undetermined |    | % Opposition |                                       |  |
| Inside Area                                                                                                              |                                                                                                                                                                                                                                                                                                                                                                                                                                                                                                 |          | 6                                                                                  |          |     | 12            |              |    | <20%         |                                       |  |
| Outside Area                                                                                                             |                                                                                                                                                                                                                                                                                                                                                                                                                                                                                                 |          |                                                                                    |          |     |               |              |    |              |                                       |  |
| Plan and Zonin                                                                                                           | g                                                                                                                                                                                                                                                                                                                                                                                                                                                                                               | Approval |                                                                                    | 12-0 &10 | )-2 | Required 6/7  | Vote of Yes  |    |              | · · · · · · · · · · · · · · · · · · · |  |
| Commission A                                                                                                             | ction                                                                                                                                                                                                                                                                                                                                                                                                                                                                                           | Deni     | al                                                                                 |          |     | the City Cour | cil          | No |              | X                                     |  |