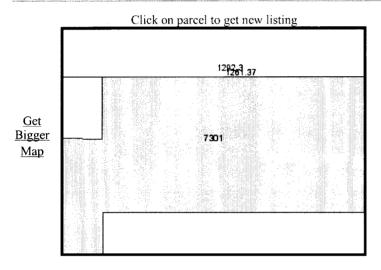

# Polk County Assessor

[ Home ] [ General Query ] [ Legal Query ] [ HomeOwner Query ] [ Book/Page Query ] [ Commercial Query ] [ Res Sales Query ] [ Comm Sales Query ] [ Help ]

| District/Parcel   | GeoParcel                      | Map  | Nbhd       | Jurisdiction  | Status                                  |
|-------------------|--------------------------------|------|------------|---------------|-----------------------------------------|
| 120/07330-001-000 | 7824-32-401-005                | B160 | DM43/Z     | DES MOINES    | ACTIVE                                  |
| School District   | Tax Increment Finance District | Bond | /Fire/Sewe | r/Cemetery    |                                         |
| 1/Des Moines      |                                |      |            |               |                                         |
| Street Address    |                                |      | City Stat  | e Zipcode     | esterijselilleredje<br>Bradvelarenijski |
| 7301 FLEUR DR     |                                |      | DES MO     | INES IA 50321 |                                         |

### **Legal Description**

-EX BEG 2092.74F N & 33F E OF S1/4 COR OF SEC THN N529F E 20.96F SWLY ALNG CRV 529.26F W

5.08F TO POB- E 1012F N 362F & S 365F N 529F W 308F N 25A NW 1/4 SE 1/4 LESS RD SEC 32-78-24

**Source:** City of Des Moines Community Development **Published:** 2010-03-05 **Contact:** Planning and Urban Design 515 283-4200

| Land        |               |                     |              |
|-------------|---------------|---------------------|--------------|
| SQUARE FEET | 474,020 ACRES | 10.882 <b>SHAPE</b> | RC/Rectangle |
| TOPOGRAPHY  | B/Blank       |                     |              |