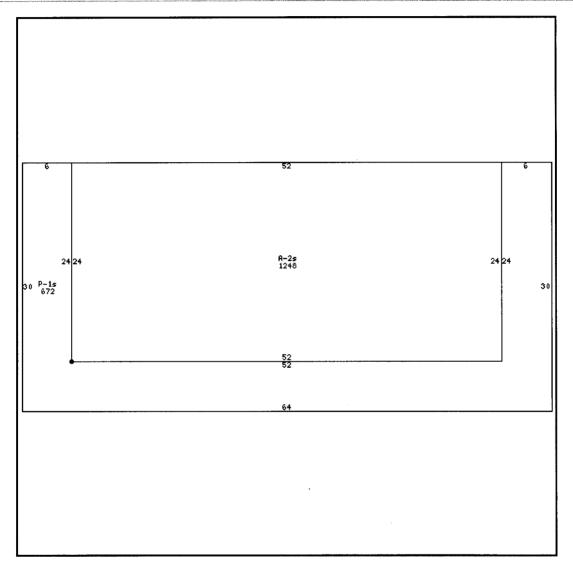

| Csection # 101  |                   |                 |                        |                 |                                                    |
|-----------------|-------------------|-----------------|------------------------|-----------------|----------------------------------------------------|
| OCCUPANT        | CARSON MOBIL      | E HOME PARK     |                        |                 |                                                    |
| SECT<br>MULTIPL | 1                 | OCCUPANCY       | 23/Mobile<br>Home Park | FOUNDATION      | CN/Concrete                                        |
| EXT WALL        | SS/Siding/Shingle | INSULATION      | Y/Yes                  | ROOF            | H/Hip                                              |
| ROOF<br>MATERL  | S/Shingle         | LANDINGS<br>SF  | 672                    | LANDING<br>QUAL | NM/Normal                                          |
| WIRING          | A/Adequate        | PLUMBING        | A/Adequate             | TOTAL ST HT     | 2                                                  |
| FRAME<br>TYPE   | FR/Frame          | FIREPRF<br>CNST | N/No                   | BLDG CLASS      | 4/Frame/Concrete<br>Block/Tile/Concrete<br>Tilt Up |
| TOT SCT<br>AREA | 2,496             | GRND FL<br>AREA | 1,248                  | PERIMETER       | 152                                                |
| GRADE           | 4                 | GRADE           | +00                    | YEAR BUILT      | 1972                                               |