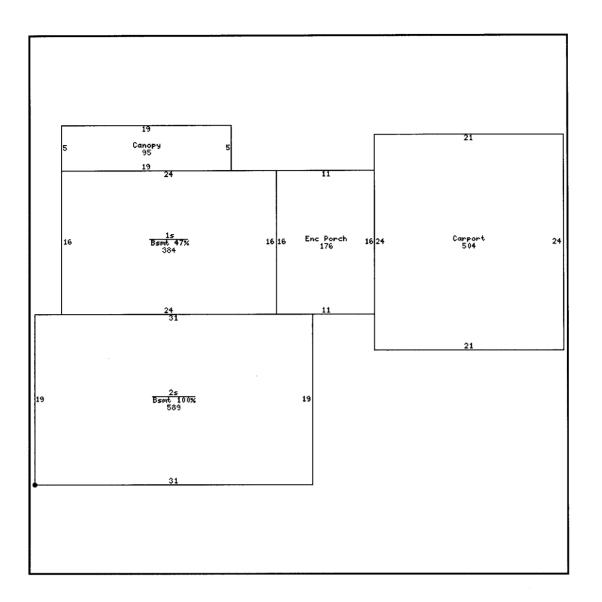

| Residence # 1   |                     |                 | raeillillinerallt at philipia<br>College College og Rejlin |                 |                                         |
|-----------------|---------------------|-----------------|------------------------------------------------------------|-----------------|-----------------------------------------|
| OCCUPANCY       | SF/Single<br>Family | RESID TYPE      | S2/2 Stories                                               | YEAR BUILT      | 1890                                    |
| #FAMILIES       | 1                   | GRADE           | 3                                                          | GRADE<br>ADJUST | -05                                     |
| CONDITION       | AN/Above<br>Normal  | TSFLA           | 1,562                                                      | MAIN LV<br>AREA | 973                                     |
| UPPR LV<br>AREA | 589                 | BSMT AREA       | 769                                                        | ENCL PORCH      | 176                                     |
| CANOPY<br>AREA  | 95                  | CARPORT<br>AREA | 504                                                        | EXT WALL TYP    | BR/Brick                                |
| %BRICK          | 100                 | ROOF TYPE       | GB/Gable                                                   | ROOF<br>MATERL  | A/Asphalt<br>Shingle                    |
| FIREPLACES      |                     | HEATING         | A/Gas Forced<br>Air                                        | AIR COND        | 0                                       |
| BATHROOMS       | 1                   | TOILET<br>ROOMS | 1                                                          | BEDROOMS        | 2                                       |
| ROOMS           | 6                   |                 |                                                            |                 | *************************************** |