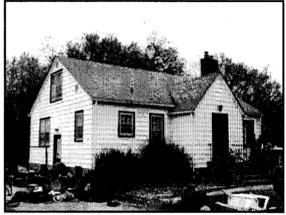

Market Adjusted Cost Report Estimate Taxes Polk County Treasurer Tax Information Pay

|                 |                       | <u>Ta</u>                        | xes                                       |                 |                     |
|-----------------|-----------------------|----------------------------------|-------------------------------------------|-----------------|---------------------|
| Taxable Value   | Credit                | Name                             |                                           | Nun             | ıber Info           |
| Homestead       |                       | FETTERS, M                       | ICHELLE L                                 | 2920            | 8                   |
| Zoning De       | escription            |                                  |                                           | SF Asses        | sor Zoning          |
| R1-60 O1        | ne Family, Low D      | ensity Residential               | District                                  | Resid           | ential              |
| Source: City of | f Des Moines Con      | nmunity Developn<br>Urban Design |                                           | 2010-03-05 Cont | tact: Planning and  |
| Land            |                       |                                  |                                           |                 |                     |
| SQUARE<br>FEET  | 29,877                | FRONTAGE                         | 70.0                                      | DEPTH           | 422.0               |
| ACRES           | 0.686                 | SHAPE                            | RC/Rectangle                              | TOPOGRAPH       | Y N/Normal          |
| Residence # 1   |                       |                                  |                                           |                 |                     |
| OCCUPANCY       | . SF/Single<br>Family | RESID TYPE                       | UA/1 Story<br>with<br>Unfinished<br>Attic | BLDG            | CV/Conventional     |
| YEAR BUILT      | 1948                  | YEAR<br>REMODEL                  | 1995                                      | # FAMILIES      | 1                   |
| GRADE           | 4                     | GRADE<br>ADJUST                  | +00                                       | CONDITION       | BN/Below<br>Normal  |
| TSFLA           | 986                   | MAIN LV<br>AREA                  | 986                                       | ATTIC<br>UNFIN  | 328                 |
| BSMT AREA       | 941                   | FOUNDATION                       | B/Brick                                   | EXT WALL<br>TYP | MT/Metal<br>Siding  |
| ROOF TYPE       | GB/Gable              | ROOF<br>MATERL                   | A/Asphalt<br>Shingle                      |                 | A/Gas Forced<br>Air |
| AIR COND        | 100                   | BATHROOMS                        | 1                                         | BEDROOMS        | 2                   |
| ROOMS           | 6                     |                                  |                                           |                 |                     |