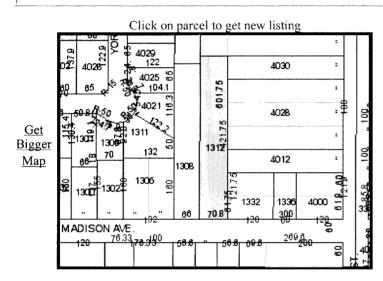

| ES ACTIVE |
| School District     | Tax Increment Finance Distric | t Bond | /Fire/Sewo | er/Cemetery                                                                                                     |           |
| 1/Des Moines        |                               |        |            | ann an an Bhlinn an an Air Adhanna ann an Air Adhanna an Air Ann Ai |           |
| Street Address      |                               |        | City Stat  | e Zipcode                                                                                                       |           |
| <b>1312 E MADIS</b> | SON AVE                       |        | DES MO     | INES IA 5031                                                                                                    | 13-3822   |





Approximate date of photo 04/09/2004

### Mailing Address

MICHELLE L FETTERS 1312 E MADISON AVE DES MOINES, IA 50313-3822

### **Legal Description**

S 421.75 F LOT 44 SHAWNEE ACRES

| <u>Ownership</u>  | Name                | Recorded   | Book/Page | RevStamps |
|-------------------|---------------------|------------|-----------|-----------|
| Title Holder #1   | LAS 2004 REV TRUST  | 2007-06-14 | 12238/510 |           |
| Title Holder #2   | LRR 2004 REV TRUST  |            |           |           |
| Contract Buyer #1 | FETTERS, MICHELLE L | 2000-11-07 | 8632/503  |           |

| Current    | Residential | Full | 29,400 | 67,600 | 0    | 97,000 |
|------------|-------------|------|--------|--------|------|--------|
| Assessment | Class       | Kind | Land   | Bldg   | AgBd | Total