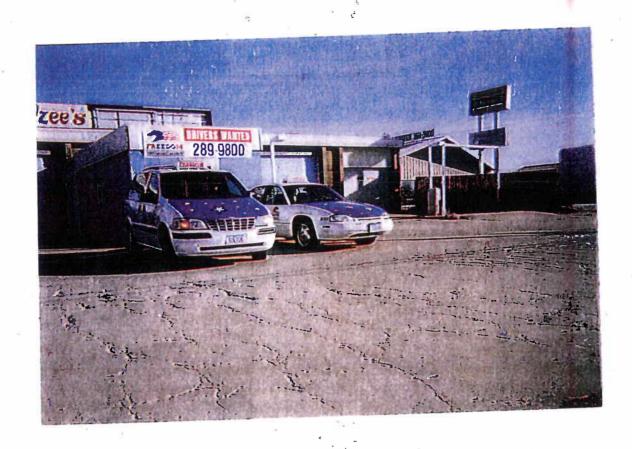

# Sec. 126-119. Designation.

(a) Each taxicab shall bear on the outside of a door on each side the name of the holder; and, in addition, may bear an identifying design. The markings shall be painted or affixed by decal in letters or figures at least two inches in height. Any licensed vehicle shall not have a color scheme, identifying design, monogram, or insignia that will conflict with or imitate any existing taxicab or any official or

# 2 | Taxicab Company Application Checklist - City of Des Moines

emergency vehicle color scheme, in a manner that will mislead or deceive or defraud the public. Photo information provided.

(b) Each taxicab shall bear on the inside of the passenger compartment clearly visible to passengers a sign which denotes the name of the holder and the number used by the holder to designate the vehicle. **Information provided.** 