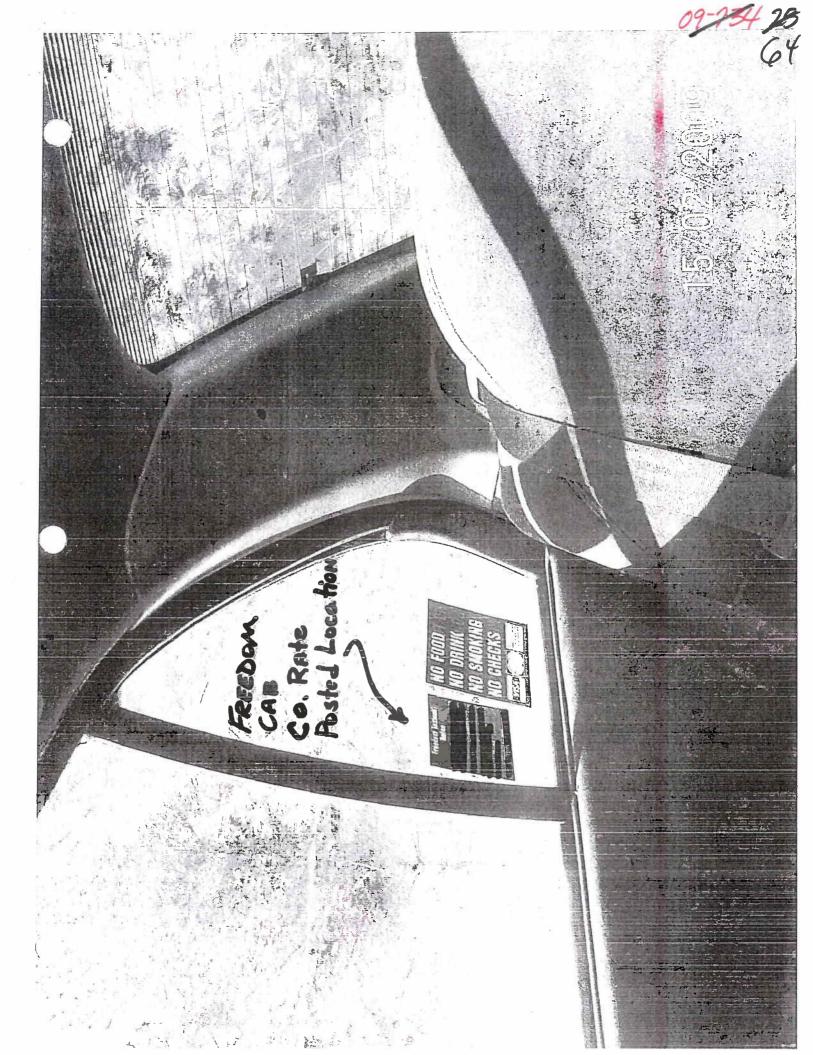

Sec. 126-123. Posting of rates.

Every taximeter shall be connected to the taxicab so that the amount of fare shall be plainly visible to all passengers or occupants. Every vehicle shall carry a rate card, posted in a conspicuous place on the inside of the vehicle. **Information provided.** 

# Mike -

I dropped off some information for our application today. I gave you the meter instructions manual, and the cell phone instruction manual which serves as the dispatch. There is a computer that logs all the calls and dispatches. Records are printed and kept in a filing cabinent for at least 6 months I believe. There are pictures of the inside of the vehicle and the cell phone used for dispatch. There is a picture of the rate card on the vehicle, I also have one that I forgot to drop off if you need it. I think the other things are self-explanatory. Please let me know if you need anything else.