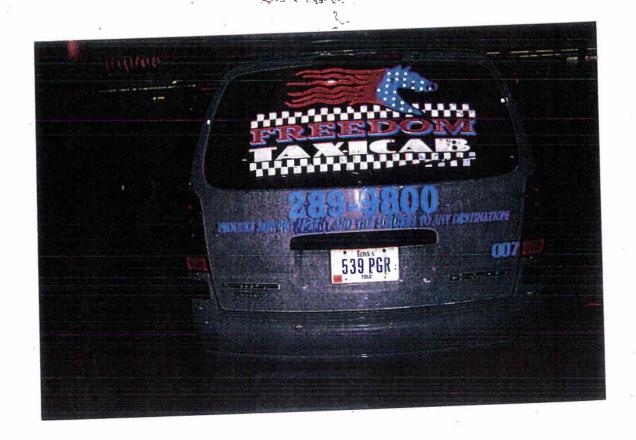

# Sec. 126-119. Designation.

(a) Each taxicab shall bear on the outside of a door on each side the name of the holder; and, in addition, may bear an identifying design. The markings shall be painted or affixed by decal in letters or figures at least two inches in height. Any licensed vehicle shall not have a color scheme, identifying design, monogram, or insignia that will conflict with or imitate any existing taxicab or any official or

# 2 | Taxicab Company Application Checklist - City of Des Moines

emergency vehicle color scheme, in a manner that will mislead or deceive or defraud the public. Photo information provided.

(b) Each taxicab shall bear on the inside of the passenger compartment clearly visible to passengers a sign which denotes the name of the holder and the number used by the holder to designate the vehicle. **Information provided.** 