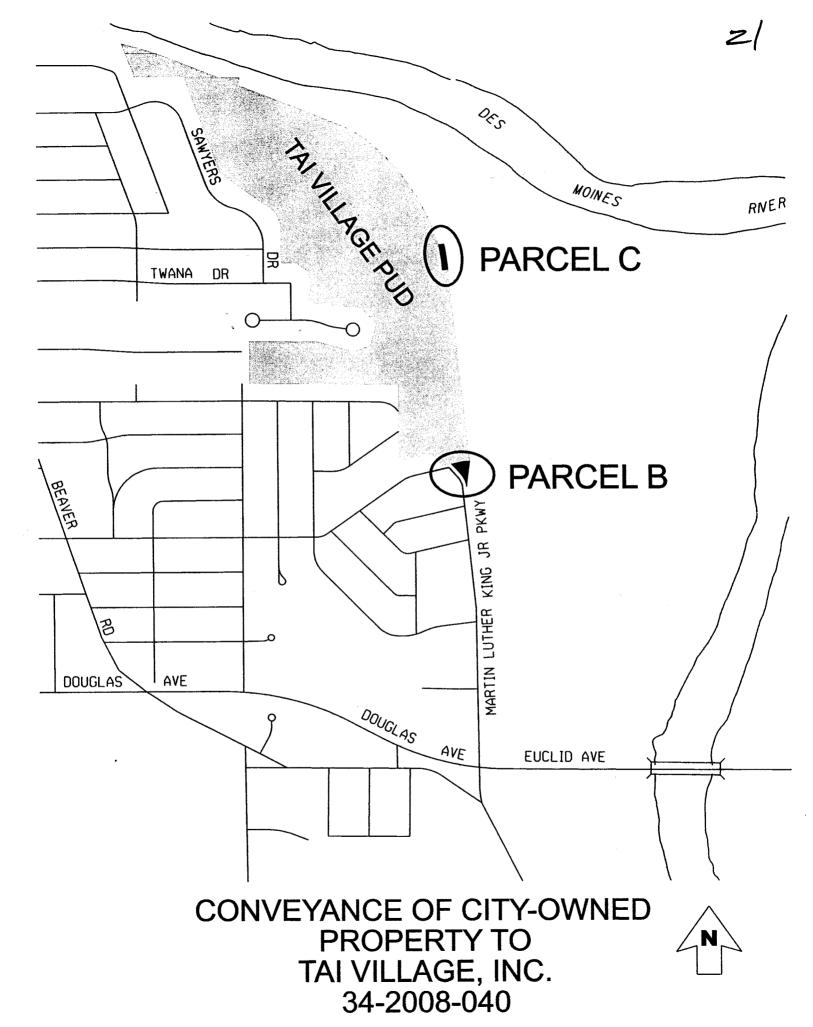

WHEREAS, the approved "PUD" Conceptual Plan boundary includes two parcels of City-owned land that can be conveyed subject to retention of easements and other restrictions; and

WHEREAS, Tai Villiage, Inc., the owners of Tai Dam Village at Sawyer's Landing, has offered to the City of Des Moines the purchase price of \$3,325.00 for the purchase of such City-owned properties more specifically described below.

To: Tai Villiage, Inc.

For: \$3,325.00

PARCEL "B" DESCRIPTION:

ALL OF LOT 12 OF CARMEL HEIGHTS PLAT NO. 5, BEING AN OFFICIAL PLAT, AND A PART OF THE ABANDONED DES MOINES AND CENTRAL IOWA RAILROAD RIGHT-OFWAY IN THE SOUTH 1/2 OF THE NORTHEAST 1/4 OF THE SOUTHWEST 1/4, ALL IN

| Roll Call Number | Agenda Item Number |
|------------------|--------------------|
|                  | Disposition        |
| Date May 19 2008 | 2.000              |

SECTION 21, TOWNSHIP 79 NORTH, RANGE 24 WEST OF THE 5TH P.M. IN THE CITY OF DES MOINES, POLK COUNTY, IOWA AND DESCRIBED AS FOLLOWS:

COMMENCING AT THE SOUTH 1/4 CORNER OF SAID SECTION 21; THENCE NORTH 0°02'03" EAST ALONG THE EAST LINE OF SAID SOUTHWEST 1/4, A DISTANCE OF 1994.43 FEET; THENCE NORTH 89°31'53" WEST, 721.39 FEET TO A POINT ON THE WEST RIGHT-OF-WAY LINE OF SAID ABANDONED DES MOINES AND CENTRAL IOWA RAILROAD AND TO THE POINT OF BEGINNING; THENCE SOUTH 6°51'12" WEST, 226.71 FEET TO THE SOUTHEAST

CORNER OF SAID LOT 12; THENCE NORTHERLY ALONG THE WEST LINE OF SAID LOT 12 AND ALONG A NON-TANGENT CURVE CONCAVE WESTERLY WHOSE RADIUS IS 194.00 FEET, WHOSE ARC LENGTH IS 116.39 FEET AND WHOSE CHORD BEARS NORTH 23°40'38" WEST, 114.65 FEET; THENCE NORTH 41°41'40" WEST CONTINUING ALONG SAID WEST LINE, 130.48 FEET TO THE NORTHWEST CORNER OF SAID LOT 12; THENCE NORTH 78°06'31" EAST ALONG THE NORTH LINE OF SAID LOT 12, A DISTANCE OF 111.98 FEET TO THE NORTHEAST CORNER THEREOF; THENCE SOUTH 89°31'53" EAST ALONG SAID WEST RIGHT-OF-WAY LINE OF THE ABANDONED DES MOINES AND CENTRAL IOWA RAILROAD BEING A TRANSVERSE LINE, 50.31 FEET TO THE POINT OF BEGINNING AND CONTAINING 0.35 ACRES (15,312 S.F.).

PROPERTY SUBJECT TO ANY AND ALL EASEMENTS OF RECORD.

## PARCEL "C" DESCRIPTION:

A PART THE ABANDONED DES MOINES AND CENTRAL IOWA RAILROAD RIGHT-OF-WAY IN GOVERNMENT LOT 5 OF SECTION 21, TOWNSHIP 79 NORTH, RANGE 24 WEST OF THE 5TH P.M. IN POLK COUNTY, IOWA AND DESCRIBED AS FOLLOWS:

COMMENCING AT THE NORTH 1/4 CORNER OF SAID SECTION 21; THENCE SOUTH 0°02'03" WEST ALONG THE EAST LINE OF THE NORTHWEST 1/4 OF SAID SECTION 21, A DISTANCE OF 1398.73 FEET; THENCE NORTH 89°57'57" WEST, 952.49 FEET TO THE POINT OF BEGINNING; THENCE SOUTHERLY ALONG A CURVE CONCAVE WESTERLY WHOSE RADIUS IS 1859.86 FEET, WHOSE ARC LENGTH IS 227.85 FEET AND WHOSE CHORD BEARS SOUTH 12°49'02" EAST, 227.70 FEET TO A POINT ON THE WEST RIGHT-OF-WAY LINE OF SAID ABANDONED DES MOINES AND CENTRAL IOWA RAILROAD; THENCE SOUTH 80°41'33" WEST ALONG SAID WEST RIGHT-OF-WAY LINE BEING A TRANSVERSE LINE, 50.00 FEET; THENCE NORTHERLY CONTINUING ALONG SAID WEST RIGHT-OF-WAY LINE AND ALONG A CURVE CONCAVE WESTERLY WHOSE RADIUS IS 1809.86 FEET, WHOSE ARC LENGTH IS 221.72 FEET AND WHOSE CHORD BEARS NORTH 12°49'02" WEST, 221.58 FEET; THENCE NORTH 73°40'24" EAST, 50.00 FEET TO THE POINT OF BEGINNING AND CONTAINING 0.26 ACRES (11,239 S.F.).