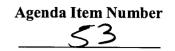

- Construction of Class "B" Portland cement concrete sidewalks, four (4) inches thick, [six (6) inches thick at driveways], together with all necessary appurtenances on:
  - SE 14<sup>th</sup> Street Sidewalk (west side except where sidewalk exists) from McKinley Avenue to Cummins Road, Activity ID 09-2006-004, Schedule No. 2007-02;
  - State Avenue Sidewalk (except where sidewalk exists) from E 32<sup>nd</sup> Street to E 33<sup>rd</sup> Street, Activity ID 09-2007-003, Schedule No. 2007-01.

BE IT FURTHER RESOLVED: That the proposed Resolution of Necessity described above for construction of the following sidewalk improvement:

- Construction of Class "B" Portland cement concrete sidewalks, four (4) inches thick, [six (6) inches thick at driveways], together with all necessary appurtenances on:
  - SE 14<sup>th</sup> Street Sidewalk (west side except where sidewalk exists) from McKinley Avenue to Cummins Road, Activity ID 09-2006-004, Schedule No. 2007-02;