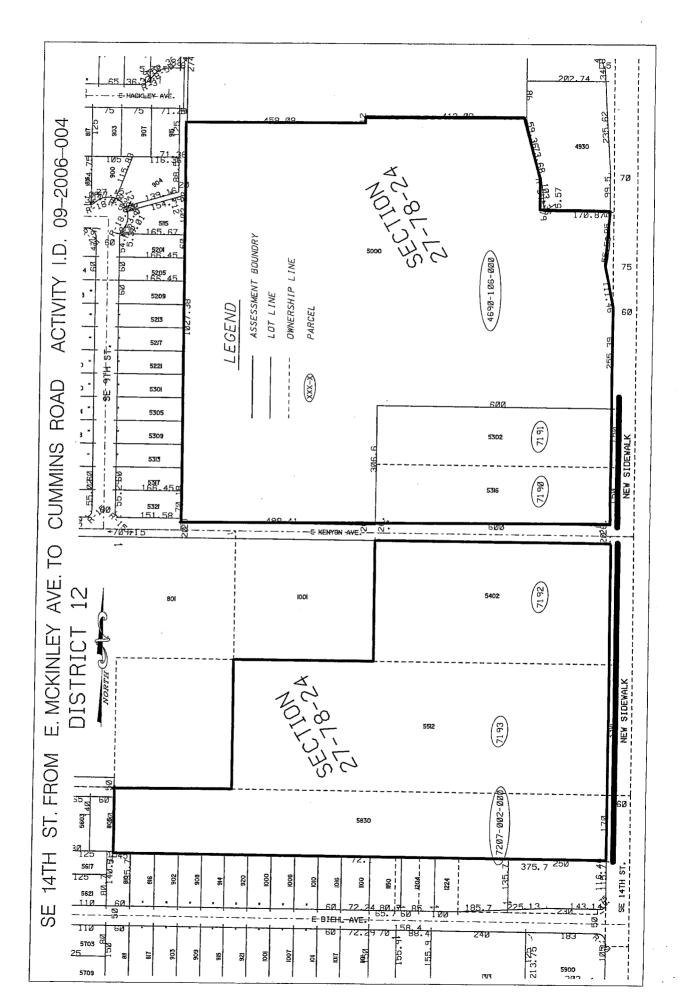

- Construction of Class "B" Portland cement concrete sidewalks, four (4) inches thick, [six (6) inches thick at driveways], together with all necessary appurtenances on:
  - SE 14<sup>th</sup> Street Sidewalk (west side except where sidewalk exists) from McKinley Avenue to Cummins Road, Activity ID 09-2006-004, Schedule No. 2007-02;
  - State Avenue Sidewalk (except where sidewalk exists) from E 32<sup>nd</sup> Street to E 33<sup>rd</sup> Street, Activity ID 09-2007-003, Schedule No. 2007-01.

## ★ Roll Call Number

Agenda Item Number

.....

Date May 19, 2008

• State Avenue Sidewalk (except where sidewalk exists) from E 32<sup>nd</sup> Street to E 33<sup>rd</sup> Street, Activity ID 09-2007-003, Schedule No. 2007-01.