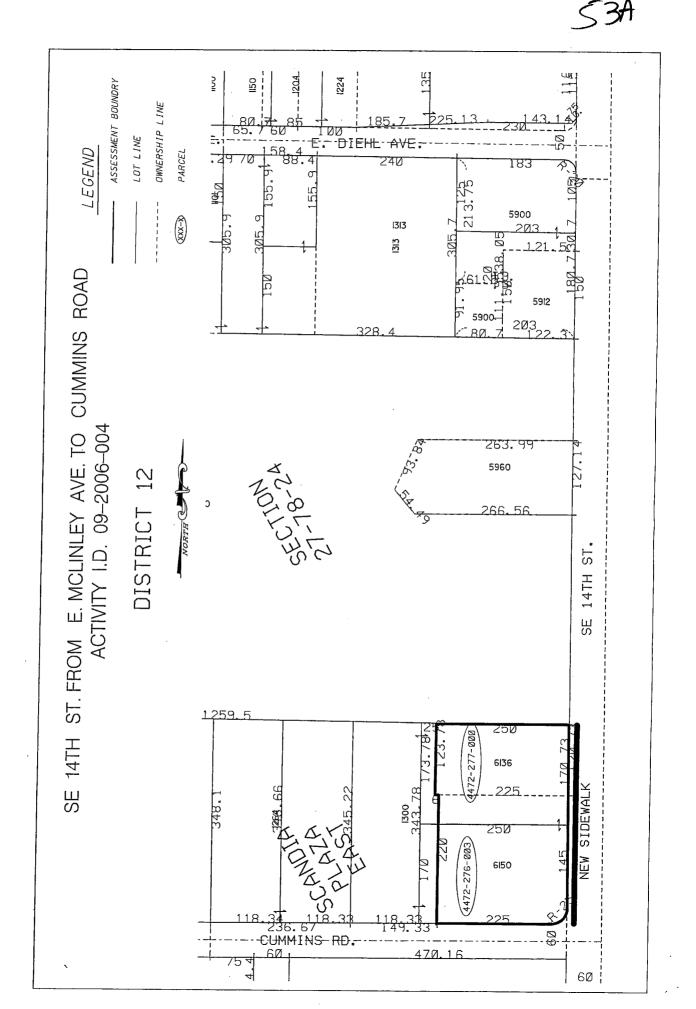

- Construction of Class "B" Portland cement concrete sidewalks, four (4) inches thick, [six (6) inches thick at driveways], together with all necessary appurtenances on:
  - SE 14<sup>th</sup> Street Sidewalk (west side except where sidewalk exists) from McKinley Avenue to Cummins Road, Activity ID 09-2006-004, Schedule No. 2007-02;
  - State Avenue Sidewalk (except where sidewalk exists) from E 32<sup>nd</sup> Street to E 33<sup>rd</sup> Street, Activity ID 09-2007-003, Schedule No. 2007-01.

BE IT FURTHER RESOLVED: That the proposed Resolution of Necessity described above for construction of the following sidewalk improvement:

- Construction of Class "B" Portland cement concrete sidewalks, four (4) inches thick, [six (6) inches thick at driveways], together with all necessary appurtenances on:
  - SE 14<sup>th</sup> Street Sidewalk (west side except where sidewalk exists) from McKinley Avenue to Cummins Road, Activity ID 09-2006-004, Schedule No. 2007-02;