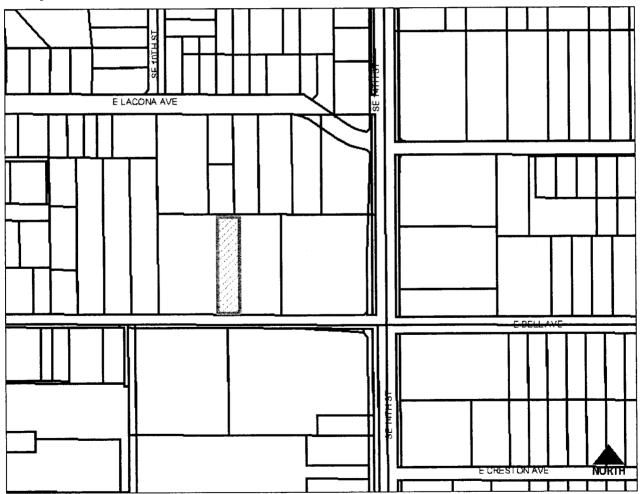

WHEREAS, the Legal Department has prepared an amendment to the Zoning Ordinance of the City of Des Moines to rezone the following described property:

The West 63.00 Feet of the East 136.00 Feet of the South ½ of Lot 21, Tallmadge's Subdivision, an Official Plat, all now included in and forming a part of the City of Des Moines, Polk County, Iowa (hereinafter referred to as the "Property").

from the "C-1" Neighborhood Retail Commercial District to a Limited "C-2" General Retail and Highway Oriented Commercial District classification, subject to the following conditions which are agreed to and accepted by execution of an Acceptance of Rezoning Ordinance in writing by all owners of said property and is binding upon the owners and their successors, heirs and assigns as follows: