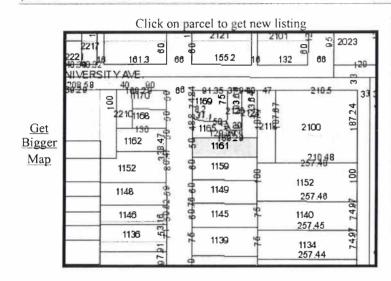

## Polk County Assessor

[ Home ] [ General Query ] [ Legal Query ] [ HomeOwner Query ] [ Book/Page Query ] [ Commercial Query ] [ Res Sales Query ] [ Comm Sales Query ] [ Help ]

| District/Parcel                                | GeoParcel       | Мар                      | Nbhd      | Jurisdiction   | Status |  |
|------------------------------------------------|-----------------|--------------------------|-----------|----------------|--------|--|
| 030/00937-024-000                              | 7824-05-128-003 | 0005                     | DM95/Z    | DES MOINES     | ACTIVE |  |
| School District Tax Increment Finance District |                 | Bond/Fire/Sewer/Cemetery |           |                |        |  |
| 1/Des Moines                                   |                 |                          |           |                |        |  |
| Street Address                                 |                 |                          | City Stat | e Zipcode      |        |  |
| 1161 22ND ST                                   |                 |                          | DES MC    | DINES IA 50311 |        |  |

PROPERTY ADDRESS: 1161 22ND ST

**LEGAL DESCRIPTION:** 

**DN:** LOT 24 COTTAGE GROVE REPLAT

CRITELLI PROPERTIES, LLC Title Holder MARK A CRITELLI - REG. AGENT 9902 SWANSON BLVD CLIVE IA 50325

COMMUNITY BUSINESS LENDERS, L.L.C Mortgage Holder PATRICK S JURY - REG. AGENT 1500 NW 118TH ST DES MOINES IA 50325