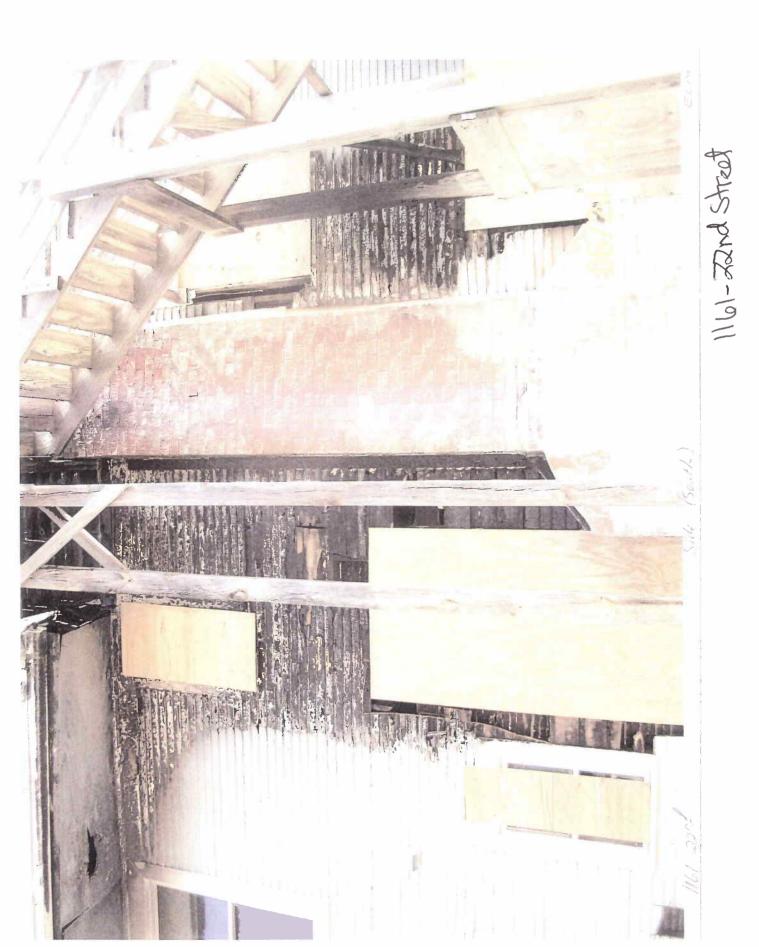

### Areas that need attention: 1161 22ND ST

|                                                                                                   | aucention 1101 2210 01                                                                                                                                                                                                                                                            |                                                                      |                      |
|---------------------------------------------------------------------------------------------------|-----------------------------------------------------------------------------------------------------------------------------------------------------------------------------------------------------------------------------------------------------------------------------------|----------------------------------------------------------------------|----------------------|
| Component:<br>Requirement:                                                                        | Smoke Detectors                                                                                                                                                                                                                                                                   | Defect:                                                              | In poor repair       |
|                                                                                                   |                                                                                                                                                                                                                                                                                   | Location:                                                            |                      |
| Comments:                                                                                         | # 1, 4, 5, 8 and 2nd floor hall                                                                                                                                                                                                                                                   |                                                                      |                      |
|                                                                                                   |                                                                                                                                                                                                                                                                                   |                                                                      |                      |
|                                                                                                   |                                                                                                                                                                                                                                                                                   |                                                                      |                      |
| Component:                                                                                        | Flooring                                                                                                                                                                                                                                                                          | Defect:                                                              | Water Damage         |
| Requirement:                                                                                      | -                                                                                                                                                                                                                                                                                 |                                                                      |                      |
| Commenter                                                                                         |                                                                                                                                                                                                                                                                                   | Location:                                                            |                      |
| Comments:                                                                                         | # 2, 3, 6, 7, & 9 and both common area ha                                                                                                                                                                                                                                         | alls                                                                 |                      |
|                                                                                                   |                                                                                                                                                                                                                                                                                   |                                                                      |                      |
|                                                                                                   |                                                                                                                                                                                                                                                                                   |                                                                      |                      |
| Component:                                                                                        | Interior Walls /Ceiling                                                                                                                                                                                                                                                           | Defect:                                                              | Smoke Damage         |
| Requirement:                                                                                      |                                                                                                                                                                                                                                                                                   | Location                                                             | Throughout           |
| Comments:                                                                                         |                                                                                                                                                                                                                                                                                   | <u></u>                                                              | moughout             |
|                                                                                                   |                                                                                                                                                                                                                                                                                   |                                                                      |                      |
|                                                                                                   |                                                                                                                                                                                                                                                                                   |                                                                      |                      |
|                                                                                                   |                                                                                                                                                                                                                                                                                   | Dofacti                                                              | Fire damaged         |
| Component:<br>Requirement:                                                                        | Interior Walls /Ceiling<br>Building Permit                                                                                                                                                                                                                                        | Defect:                                                              | Fire damaged         |
| <u>Nequirentente</u>                                                                              | building remit                                                                                                                                                                                                                                                                    | Location:                                                            |                      |
| Comments:                                                                                         | # 2, 3, 6, 7, & 9                                                                                                                                                                                                                                                                 |                                                                      |                      |
|                                                                                                   | # 2, 3, 6, 7, 8 9                                                                                                                                                                                                                                                                 |                                                                      |                      |
|                                                                                                   |                                                                                                                                                                                                                                                                                   |                                                                      |                      |
| Component:                                                                                        | Interior Walls /Ceiling                                                                                                                                                                                                                                                           | Defect:                                                              | Structurally Unsound |
| Requirement:                                                                                      |                                                                                                                                                                                                                                                                                   |                                                                      | ,                    |
| Requirements                                                                                      | Building Permit                                                                                                                                                                                                                                                                   |                                                                      |                      |
|                                                                                                   | Building Permit                                                                                                                                                                                                                                                                   | Location:                                                            |                      |
| <u>Comments:</u>                                                                                  | # 3, 7, & 9                                                                                                                                                                                                                                                                       | Location:                                                            |                      |
|                                                                                                   |                                                                                                                                                                                                                                                                                   | Location:                                                            |                      |
|                                                                                                   |                                                                                                                                                                                                                                                                                   | Location:                                                            |                      |
| Comments:                                                                                         | # 3, 7, & 9<br>Floor Joists/Beams                                                                                                                                                                                                                                                 | Location:<br>Defect:                                                 | Unsafe to carry Load |
| Comments:                                                                                         | # 3, 7, & 9                                                                                                                                                                                                                                                                       | Defect:                                                              | Unsafe to carry Load |
| Comments:<br>Component:<br>Requirement:                                                           | # 3, 7, & 9<br>Floor Joists/Beams                                                                                                                                                                                                                                                 |                                                                      | Unsafe to carry Load |
| Comments:                                                                                         | # 3, 7, & 9<br>Floor Joists/Beams                                                                                                                                                                                                                                                 | Defect:                                                              | Unsafe to carry Load |
| Comments:<br>Component:<br>Requirement:                                                           | # 3, 7, & 9<br>Floor Joists/Beams<br>Building Permit                                                                                                                                                                                                                              | Defect:                                                              | Unsafe to carry Load |
| Comments:<br>Component:<br>Requirement:<br>Comments:                                              | # 3, 7, & 9<br>Floor Joists/Beams<br>Building Permit<br># 3 & 7                                                                                                                                                                                                                   | Defect:<br>Location:                                                 | на — т.<br>Ц         |
| Comments: Component: Requirement: Comments: Comments:                                             | <ul> <li># 3, 7, &amp; 9</li> <li>Floor Joists/Beams<br/>Building Permit</li> <li># 3 &amp; 7</li> <li>Electrical Lighting Fixtures</li> </ul>                                                                                                                                    | Defect:                                                              | Unsafe to carry Load |
| Comments:<br>Component:<br>Requirement:<br>Comments:                                              | # 3, 7, & 9<br>Floor Joists/Beams<br>Building Permit<br># 3 & 7                                                                                                                                                                                                                   | Defect:<br>Location:<br>Defect:                                      | Fire damaged         |
| Comments:<br>Component:<br>Requirement:<br>Comments:<br>Component:<br>Requirement:                | <ul> <li># 3, 7, &amp; 9</li> <li>Floor Joists/Beams<br/>Building Permit</li> <li># 3 &amp; 7</li> <li>Electrical Lighting Fixtures<br/>Electrical Permit</li> </ul>                                                                                                              | Defect:<br>Location:<br>Defect:<br>Location:                         | Fire damaged         |
| Comments: Component: Requirement: Comments: Comments:                                             | <ul> <li># 3, 7, &amp; 9</li> <li>Floor Joists/Beams<br/>Building Permit</li> <li># 3 &amp; 7</li> <li>Electrical Lighting Fixtures</li> </ul>                                                                                                                                    | Defect:<br>Location:<br>Defect:<br>Location:                         | Fire damaged         |
| Comments:<br>Component:<br>Requirement:<br>Comments:<br>Component:<br>Requirement:                | <ul> <li># 3, 7, &amp; 9</li> <li>Floor Joists/Beams<br/>Building Permit</li> <li># 3 &amp; 7</li> <li>Electrical Lighting Fixtures<br/>Electrical Permit</li> </ul>                                                                                                              | Defect:<br>Location:<br>Defect:<br>Location:                         | Fire damaged         |
| Component:<br>Requirement:<br>Comments:<br>Comments:<br>Requirement:<br>Requirement:<br>Comments: | <ul> <li># 3, 7, &amp; 9</li> <li>Floor Joists/Beams<br/>Building Permit</li> <li># 3 &amp; 7</li> <li>Electrical Lighting Fixtures<br/>Electrical Permit</li> <li># 3, 6, 7, &amp; 9 and both common area halls</li> </ul>                                                       | Defect:<br>Location:<br>Defect:<br>Location:                         | Fire damaged         |
| Comments: Component: Requirement: Comments: Comments: Comments: Comments: Comments:               | <ul> <li># 3, 7, &amp; 9</li> <li>Floor Joists/Beams<br/>Building Permit</li> <li># 3 &amp; 7</li> <li>Electrical Lighting Fixtures<br/>Electrical Permit</li> <li># 3, 6, 7, &amp; 9 and both common area halls</li> <li>Electrical Receptacles</li> </ul>                       | Defect:<br>Location:<br>Defect:<br>Location:                         | Fire damaged         |
| Component:<br>Requirement:<br>Comments:<br>Comments:<br>Requirement:<br>Requirement:<br>Comments: | <ul> <li># 3, 7, &amp; 9</li> <li>Floor Joists/Beams<br/>Building Permit</li> <li># 3 &amp; 7</li> <li>Electrical Lighting Fixtures<br/>Electrical Permit</li> <li># 3, 6, 7, &amp; 9 and both common area halls</li> </ul>                                                       | Defect:<br>Location:<br>Defect:<br>Location:                         | Fire damaged         |
| Comments: Component: Requirement: Comments: Comments: Comments: Comments: Comments:               | <ul> <li># 3, 7, &amp; 9</li> <li>Floor Joists/Beams<br/>Building Permit</li> <li># 3 &amp; 7</li> <li>Electrical Lighting Fixtures<br/>Electrical Permit</li> <li># 3, 6, 7, &amp; 9 and both common area halls</li> <li>Electrical Receptacles<br/>Electrical Permit</li> </ul> | Defect:<br>Location:<br>Defect:<br>Location:<br>Defect:<br>Location: | Fire damaged         |
| Component:<br>Requirement:<br>Comments:<br>Comments:<br>Component:<br>Requirement:<br>Comments:   | <ul> <li># 3, 7, &amp; 9</li> <li>Floor Joists/Beams<br/>Building Permit</li> <li># 3 &amp; 7</li> <li>Electrical Lighting Fixtures<br/>Electrical Permit</li> <li># 3, 6, 7, &amp; 9 and both common area halls</li> <li>Electrical Receptacles</li> </ul>                       | Defect:<br>Location:<br>Defect:<br>Location:<br>Defect:<br>Location: | Fire damaged         |

| Component:                 | Exterior Doors/Jams                   | Defect: Fire damaged          |
|----------------------------|---------------------------------------|-------------------------------|
| Requirement:               |                                       | Location:                     |
| Comments:                  | # 9 egress                            | Location: BDHB                |
|                            |                                       |                               |
| Component:                 | Exterior Walls                        | Defect: Fire damaged          |
| <u>Requirement:</u>        | Building Permit                       | Location:                     |
| Comments:                  | South side                            |                               |
|                            |                                       |                               |
| Component:                 | Functioning Water Closet              | Defect: Holes or major defect |
| <u>Requirement:</u>        | Plumbing Permit                       | Location:                     |
| <u>Comments:</u>           | # 2, 3, 6, 7, & 9                     |                               |
|                            |                                       |                               |
| Component:<br>Requirement: | Ground Fault Circuit Interrupters     | Defect: Not Supplied          |
|                            |                                       | Location: Throughout          |
| Comments:                  |                                       |                               |
|                            |                                       |                               |
| Component:<br>Requirement: | Hand Rails                            | Defect: In poor repair        |
| Comments:                  |                                       | Location:                     |
| Commentar                  | Interior                              |                               |
|                            |                                       | Defect: Fire damaged          |
| Component:<br>Requirement: | Floor Joists/Beams<br>Building Permit |                               |
| Comments:                  | " O server interior                   | Location:                     |
|                            | # 9 egress interior                   |                               |
| Component:                 | Smoke Detectors                       | Defect: Fire damaged          |
| Requirement:               |                                       | Location:                     |
| Comments:                  | # 2, 3, 6, 7, & 9 and 1st floor hall  |                               |
|                            |                                       |                               |
| Component:                 | Soffit/Facia/Trim                     | Defect: Fire damaged          |
| Requirement:               |                                       | Location:                     |
| Comments:                  | South side                            |                               |
|                            |                                       |                               |
| Component:                 | Windows/Window Frames                 | Defect: Fire damaged          |
| Requirement:               |                                       | Location:                     |
| Comments:                  | South side                            | 71.                           |
|                            |                                       |                               |
|                            |                                       |                               |

All Forme & Departe I departe I departe I demon Demonte I demon Demon Provider COD Demonstration of the second sec

|              |                                                | D ( )        |              |  |
|--------------|------------------------------------------------|--------------|--------------|--|
| Component:   | Wiring                                         | Defect:      | Fire damaged |  |
| Requirement: | Electrical Permit                              | _            |              |  |
|              |                                                | Location:    |              |  |
| Comments:    | # 2, 3, 6, 7, & 9 and 1st floor hall           |              |              |  |
|              |                                                |              |              |  |
|              |                                                |              |              |  |
|              |                                                |              |              |  |
| Component:   | Plumbing System                                | Defect:      | Fire damaged |  |
| Requirement: | Plumbing Permit                                |              | 5            |  |
|              |                                                | Location:    | Throughout   |  |
| Comments:    |                                                |              | moughout     |  |
| connicitor   | System must be checked by licensed plumber     |              |              |  |
|              |                                                |              |              |  |
|              |                                                |              |              |  |
| Component:   | Machanical Custom                              | Defect:      | Fire damaged |  |
|              | Mechanical System                              | Delecti      | Fire uamageu |  |
| Requirement: | Mechanical Permit                              |              |              |  |
|              |                                                | Location:    | Throughout   |  |
| Comments:    | System must be checked by reputable me         | -hanical cor | atractor     |  |
|              | System must be checked by reputable me         | chamear cor  |              |  |
|              |                                                |              |              |  |
|              |                                                |              |              |  |
| Component:   | Electrical System                              | Defect:      | Fire damaged |  |
| Requirement: | Electrical Permit                              |              | -            |  |
|              |                                                | Location:    | Throughout   |  |
| Comments:    |                                                |              |              |  |
|              | System must be checked by licensed electrician |              |              |  |
|              | -                                              |              |              |  |
|              |                                                |              |              |  |