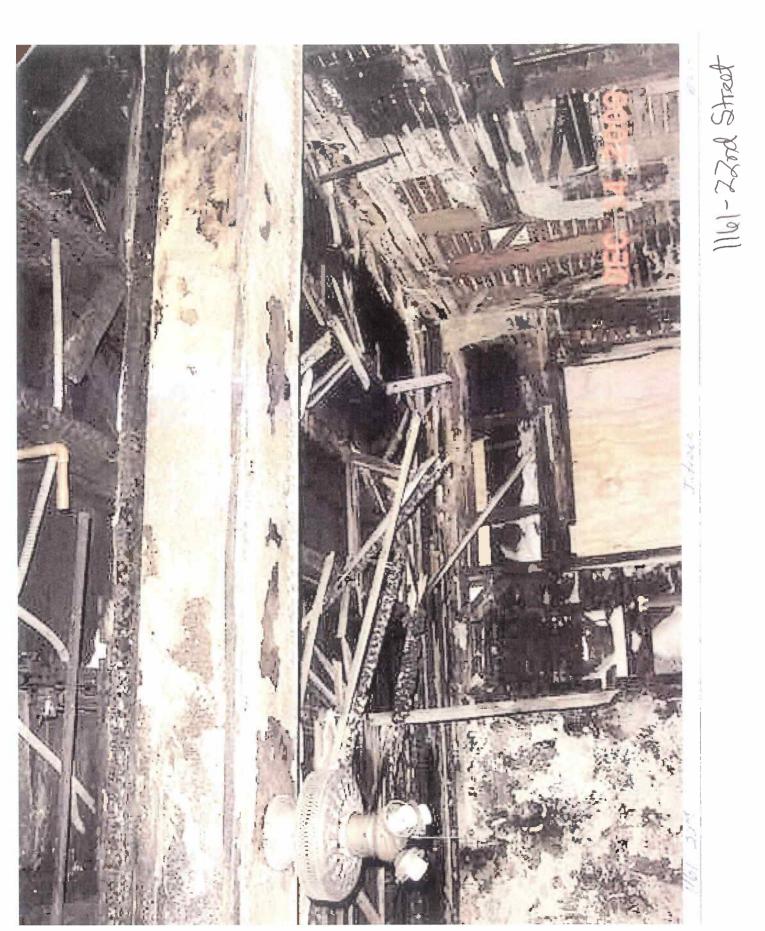

### Areas that need attention: 1161 22ND ST

|                                                                                                   | aucention 1101 2210 01                                                                                                                                                                                                                                                            |                                                                      |                      |
|---------------------------------------------------------------------------------------------------|-----------------------------------------------------------------------------------------------------------------------------------------------------------------------------------------------------------------------------------------------------------------------------------|----------------------------------------------------------------------|----------------------|
| Component:<br>Requirement:                                                                        | Smoke Detectors                                                                                                                                                                                                                                                                   | Defect:                                                              | In poor repair       |
|                                                                                                   |                                                                                                                                                                                                                                                                                   | Location:                                                            |                      |
| Comments:                                                                                         | # 1, 4, 5, 8 and 2nd floor hall                                                                                                                                                                                                                                                   |                                                                      |                      |
|                                                                                                   |                                                                                                                                                                                                                                                                                   |                                                                      |                      |
|                                                                                                   |                                                                                                                                                                                                                                                                                   |                                                                      |                      |
| Component:                                                                                        | Flooring                                                                                                                                                                                                                                                                          | Defect:                                                              | Water Damage         |
| Requirement:                                                                                      | -                                                                                                                                                                                                                                                                                 |                                                                      |                      |
| Commenter                                                                                         |                                                                                                                                                                                                                                                                                   | Location:                                                            |                      |
| Comments:                                                                                         | # 2, 3, 6, 7, & 9 and both common area ha                                                                                                                                                                                                                                         | alls                                                                 |                      |
|                                                                                                   |                                                                                                                                                                                                                                                                                   |                                                                      |                      |
|                                                                                                   |                                                                                                                                                                                                                                                                                   |                                                                      |                      |
| Component:                                                                                        | Interior Walls /Ceiling                                                                                                                                                                                                                                                           | Defect:                                                              | Smoke Damage         |
| Requirement:                                                                                      |                                                                                                                                                                                                                                                                                   | Location                                                             | Throughout           |
| Comments:                                                                                         |                                                                                                                                                                                                                                                                                   | <u></u>                                                              | moughout             |
|                                                                                                   |                                                                                                                                                                                                                                                                                   |                                                                      |                      |
|                                                                                                   |                                                                                                                                                                                                                                                                                   |                                                                      |                      |
|                                                                                                   |                                                                                                                                                                                                                                                                                   | Dofacti                                                              | Fire damaged         |
| Component:<br>Requirement:                                                                        | Interior Walls /Ceiling<br>Building Permit                                                                                                                                                                                                                                        | Defect:                                                              | Fire damaged         |
| <u>Nequirentente</u>                                                                              | building remit                                                                                                                                                                                                                                                                    | Location:                                                            |                      |
| Comments:                                                                                         | # 2, 3, 6, 7, & 9                                                                                                                                                                                                                                                                 |                                                                      |                      |
|                                                                                                   | # 2, 3, 6, 7, 8 9                                                                                                                                                                                                                                                                 |                                                                      |                      |
|                                                                                                   |                                                                                                                                                                                                                                                                                   |                                                                      |                      |
| Component:                                                                                        | Interior Walls /Ceiling                                                                                                                                                                                                                                                           | Defect:                                                              | Structurally Unsound |
| Requirement:                                                                                      |                                                                                                                                                                                                                                                                                   |                                                                      | ,                    |
| Requirements                                                                                      | Building Permit                                                                                                                                                                                                                                                                   |                                                                      |                      |
|                                                                                                   | Building Permit                                                                                                                                                                                                                                                                   | Location:                                                            |                      |
| <u>Comments:</u>                                                                                  | # 3, 7, & 9                                                                                                                                                                                                                                                                       | Location:                                                            |                      |
|                                                                                                   |                                                                                                                                                                                                                                                                                   | Location:                                                            |                      |
|                                                                                                   |                                                                                                                                                                                                                                                                                   | Location:                                                            |                      |
| Comments:                                                                                         | # 3, 7, & 9<br>Floor Joists/Beams                                                                                                                                                                                                                                                 | Location:<br>Defect:                                                 | Unsafe to carry Load |
| Comments:                                                                                         | # 3, 7, & 9                                                                                                                                                                                                                                                                       | Defect:                                                              | Unsafe to carry Load |
| Comments:<br>Component:<br>Requirement:                                                           | # 3, 7, & 9<br>Floor Joists/Beams                                                                                                                                                                                                                                                 |                                                                      | Unsafe to carry Load |
| Comments:                                                                                         | # 3, 7, & 9<br>Floor Joists/Beams                                                                                                                                                                                                                                                 | Defect:                                                              | Unsafe to carry Load |
| Comments:<br>Component:<br>Requirement:                                                           | # 3, 7, & 9<br>Floor Joists/Beams<br>Building Permit                                                                                                                                                                                                                              | Defect:                                                              | Unsafe to carry Load |
| Comments:<br>Component:<br>Requirement:<br>Comments:                                              | # 3, 7, & 9<br>Floor Joists/Beams<br>Building Permit<br># 3 & 7                                                                                                                                                                                                                   | Defect:<br>Location:                                                 | на — т.<br>Ц         |
| Comments: Component: Requirement: Comments: Comments:                                             | <ul> <li># 3, 7, &amp; 9</li> <li>Floor Joists/Beams<br/>Building Permit</li> <li># 3 &amp; 7</li> <li>Electrical Lighting Fixtures</li> </ul>                                                                                                                                    | Defect:                                                              | Unsafe to carry Load |
| Comments:<br>Component:<br>Requirement:<br>Comments:                                              | # 3, 7, & 9<br>Floor Joists/Beams<br>Building Permit<br># 3 & 7                                                                                                                                                                                                                   | Defect:<br>Location:<br>Defect:                                      | Fire damaged         |
| Comments:<br>Component:<br>Requirement:<br>Comments:<br>Component:<br>Requirement:                | <ul> <li># 3, 7, &amp; 9</li> <li>Floor Joists/Beams<br/>Building Permit</li> <li># 3 &amp; 7</li> <li>Electrical Lighting Fixtures<br/>Electrical Permit</li> </ul>                                                                                                              | Defect:<br>Location:<br>Defect:<br>Location:                         | Fire damaged         |
| Comments: Component: Requirement: Comments: Comments:                                             | <ul> <li># 3, 7, &amp; 9</li> <li>Floor Joists/Beams<br/>Building Permit</li> <li># 3 &amp; 7</li> <li>Electrical Lighting Fixtures</li> </ul>                                                                                                                                    | Defect:<br>Location:<br>Defect:<br>Location:                         | Fire damaged         |
| Comments:<br>Component:<br>Requirement:<br>Comments:<br>Component:<br>Requirement:                | <ul> <li># 3, 7, &amp; 9</li> <li>Floor Joists/Beams<br/>Building Permit</li> <li># 3 &amp; 7</li> <li>Electrical Lighting Fixtures<br/>Electrical Permit</li> </ul>                                                                                                              | Defect:<br>Location:<br>Defect:<br>Location:                         | Fire damaged         |
| Component:<br>Requirement:<br>Comments:<br>Comments:<br>Requirement:<br>Requirement:<br>Comments: | <ul> <li># 3, 7, &amp; 9</li> <li>Floor Joists/Beams<br/>Building Permit</li> <li># 3 &amp; 7</li> <li>Electrical Lighting Fixtures<br/>Electrical Permit</li> <li># 3, 6, 7, &amp; 9 and both common area halls</li> </ul>                                                       | Defect:<br>Location:<br>Defect:<br>Location:                         | Fire damaged         |
| Comments: Component: Requirement: Comments: Comments: Comments: Comments: Comments:               | <ul> <li># 3, 7, &amp; 9</li> <li>Floor Joists/Beams<br/>Building Permit</li> <li># 3 &amp; 7</li> <li>Electrical Lighting Fixtures<br/>Electrical Permit</li> <li># 3, 6, 7, &amp; 9 and both common area halls</li> <li>Electrical Receptacles</li> </ul>                       | Defect:<br>Location:<br>Defect:<br>Location:                         | Fire damaged         |
| Component:<br>Requirement:<br>Comments:<br>Comments:<br>Requirement:<br>Requirement:<br>Comments: | <ul> <li># 3, 7, &amp; 9</li> <li>Floor Joists/Beams<br/>Building Permit</li> <li># 3 &amp; 7</li> <li>Electrical Lighting Fixtures<br/>Electrical Permit</li> <li># 3, 6, 7, &amp; 9 and both common area halls</li> </ul>                                                       | Defect:<br>Location:<br>Defect:<br>Location:                         | Fire damaged         |
| Comments: Component: Requirement: Comments: Comments: Comments: Comments: Comments:               | <ul> <li># 3, 7, &amp; 9</li> <li>Floor Joists/Beams<br/>Building Permit</li> <li># 3 &amp; 7</li> <li>Electrical Lighting Fixtures<br/>Electrical Permit</li> <li># 3, 6, 7, &amp; 9 and both common area halls</li> <li>Electrical Receptacles<br/>Electrical Permit</li> </ul> | Defect:<br>Location:<br>Defect:<br>Location:<br>Defect:<br>Location: | Fire damaged         |
| Component:<br>Requirement:<br>Comments:<br>Comments:<br>Component:<br>Requirement:<br>Comments:   | <ul> <li># 3, 7, &amp; 9</li> <li>Floor Joists/Beams<br/>Building Permit</li> <li># 3 &amp; 7</li> <li>Electrical Lighting Fixtures<br/>Electrical Permit</li> <li># 3, 6, 7, &amp; 9 and both common area halls</li> <li>Electrical Receptacles</li> </ul>                       | Defect:<br>Location:<br>Defect:<br>Location:<br>Defect:<br>Location: | Fire damaged         |

| Component:                 | Exterior Doors/Jams                   | Defect: Fire damaged          |
|----------------------------|---------------------------------------|-------------------------------|
| Requirement:               |                                       | Location:                     |
| Comments:                  | # 9 egress                            | Location: BDHB                |
|                            |                                       |                               |
| Component:                 | Exterior Walls                        | Defect: Fire damaged          |
| <u>Requirement:</u>        | Building Permit                       | Location:                     |
| Comments:                  | South side                            |                               |
|                            |                                       |                               |
| Component:                 | Functioning Water Closet              | Defect: Holes or major defect |
| <u>Requirement:</u>        | Plumbing Permit                       | Location:                     |
| <u>Comments:</u>           | # 2, 3, 6, 7, & 9                     |                               |
|                            |                                       |                               |
| Component:<br>Requirement: | Ground Fault Circuit Interrupters     | Defect: Not Supplied          |
|                            |                                       | Location: Throughout          |
| Comments:                  |                                       |                               |
|                            |                                       |                               |
| Component:<br>Requirement: | Hand Rails                            | Defect: In poor repair        |
| Comments:                  |                                       | Location:                     |
| Commentar                  | Interior                              |                               |
|                            |                                       | Defect: Fire damaged          |
| Component:<br>Requirement: | Floor Joists/Beams<br>Building Permit |                               |
| Comments:                  | " O server interior                   | Location:                     |
|                            | # 9 egress interior                   |                               |
| Component:                 | Smoke Detectors                       | Defect: Fire damaged          |
| Requirement:               |                                       | Location:                     |
| Comments:                  | # 2, 3, 6, 7, & 9 and 1st floor hall  |                               |
|                            |                                       |                               |
| Component:                 | Soffit/Facia/Trim                     | Defect: Fire damaged          |
| Requirement:               |                                       | Location:                     |
| Comments:                  | South side                            |                               |
|                            |                                       |                               |
| Component:                 | Windows/Window Frames                 | Defect: Fire damaged          |
| Requirement:               |                                       | Location:                     |
| Comments:                  | South side                            | 71.                           |
|                            |                                       |                               |
|                            |                                       |                               |

All Forme & Departe I departe I departe I demon Demonte I demon Demon Provider COD Demonstration of the second sec

|              |                                                | D ( )        |              |  |
|--------------|------------------------------------------------|--------------|--------------|--|
| Component:   | Wiring                                         | Defect:      | Fire damaged |  |
| Requirement: | Electrical Permit                              | _            |              |  |
|              |                                                | Location:    |              |  |
| Comments:    | # 2, 3, 6, 7, & 9 and 1st floor hall           |              |              |  |
|              |                                                |              |              |  |
|              |                                                |              |              |  |
|              |                                                |              |              |  |
| Component:   | Plumbing System                                | Defect:      | Fire damaged |  |
| Requirement: | Plumbing Permit                                |              | 5            |  |
|              |                                                | Location:    | Throughout   |  |
| Comments:    |                                                |              | moughout     |  |
| connicitor   | System must be checked by licensed plumber     |              |              |  |
|              |                                                |              |              |  |
|              |                                                |              |              |  |
| Component:   | Machanical Custom                              | Defect:      | Fire damaged |  |
|              | Mechanical System                              | Delecti      | Fire uamageu |  |
| Requirement: | Mechanical Permit                              |              |              |  |
|              |                                                | Location:    | Throughout   |  |
| Comments:    | System must be checked by reputable me         | -hanical cor | atractor     |  |
|              | System must be checked by reputable me         | chamear cor  |              |  |
|              |                                                |              |              |  |
|              |                                                |              |              |  |
| Component:   | Electrical System                              | Defect:      | Fire damaged |  |
| Requirement: | Electrical Permit                              |              | -            |  |
|              |                                                | Location:    | Throughout   |  |
| Comments:    |                                                |              |              |  |
|              | System must be checked by licensed electrician |              |              |  |
|              | -                                              |              |              |  |
|              |                                                |              |              |  |