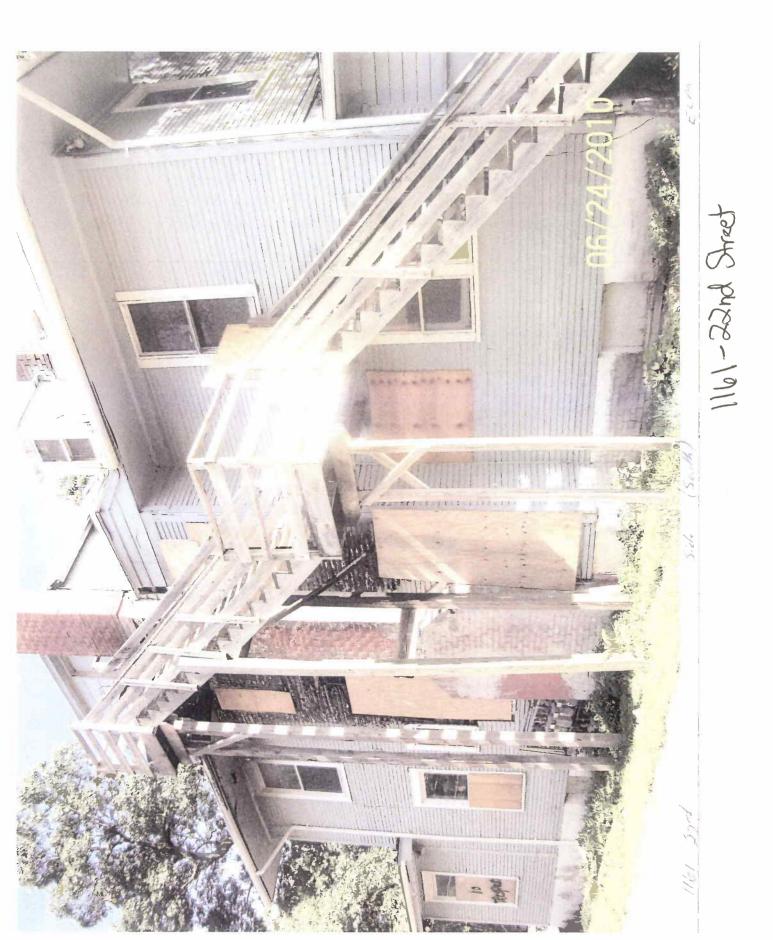

**Date** June 28, 2010

WHEREAS, the property located at 1161 22<sup>nd</sup> Street, Des Moines, Iowa, was inspected by representatives of the City of Des Moines who determined that the fire-damaged main structure in its present condition constitutes not only a menace to health and safety but is also a public nuisance; and

An inspection of the referenced property was conducted for its conformance to the Municipal Code of the City of Des Moines. It has been determined from that inspection that the dwelling currently constitutes not only a menace to health and safety, but is also a public nuisance. Accordingly, the dwelling will be placarded as unfit for human habitation pursuant to the Municipal Code of the City of Des Moines and the Code of Iowa.

| Component:                 | Exterior Doors/Jams                   | Defect: Fire damaged          |
|----------------------------|---------------------------------------|-------------------------------|
| Requirement:               |                                       | Location:                     |
| Comments:                  | # 9 egress                            | Location: BDHB                |
|                            |                                       |                               |
| Component:                 | Exterior Walls                        | Defect: Fire damaged          |
| <u>Requirement:</u>        | Building Permit                       | Location:                     |
| Comments:                  | South side                            |                               |
|                            |                                       |                               |
| Component:                 | Functioning Water Closet              | Defect: Holes or major defect |
| <u>Requirement:</u>        | Plumbing Permit                       | Location:                     |
| <u>Comments:</u>           | # 2, 3, 6, 7, & 9                     |                               |
|                            |                                       |                               |
| Component:<br>Requirement: | Ground Fault Circuit Interrupters     | Defect: Not Supplied          |
|                            |                                       | Location: Throughout          |
| Comments:                  |                                       |                               |
|                            |                                       |                               |
| Component:<br>Requirement: | Hand Rails                            | Defect: In poor repair        |
| Comments:                  |                                       | Location:                     |
| Commentar                  | Interior                              |                               |
|                            |                                       | Defect: Fire damaged          |
| Component:<br>Requirement: | Floor Joists/Beams<br>Building Permit |                               |
| Comments:                  | " O server interior                   | Location:                     |
|                            | # 9 egress interior                   |                               |
| Component:                 | Smoke Detectors                       | Defect: Fire damaged          |
| Requirement:               |                                       | Location:                     |
| Comments:                  | # 2, 3, 6, 7, & 9 and 1st floor hall  |                               |
|                            |                                       |                               |
| Component:                 | Soffit/Facia/Trim                     | Defect: Fire damaged          |
| Requirement:               |                                       | Location:                     |
| Comments:                  | South side                            |                               |
|                            |                                       |                               |
| Component:                 | Windows/Window Frames                 | Defect: Fire damaged          |
| Requirement:               |                                       | Location:                     |
| Comments:                  | South side                            | 71.                           |
|                            |                                       |                               |
|                            |                                       |                               |