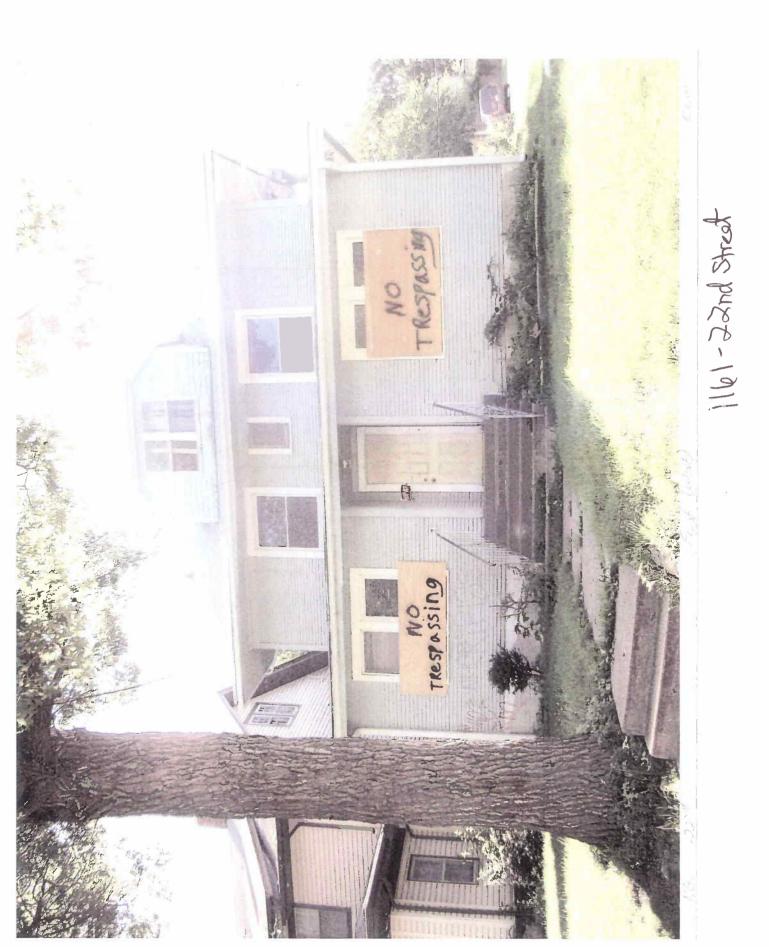

**Date** June 28, 2010

WHEREAS, the property located at 1161 22<sup>nd</sup> Street, Des Moines, Iowa, was inspected by representatives of the City of Des Moines who determined that the fire-damaged main structure in its present condition constitutes not only a menace to health and safety but is also a public nuisance; and

WHEREAS, the Titleholder Critelli Properties, LLC and the Mortgage Holder Community Business Lenders, LLC, were notified more than thirty days ago to repair or demolish the fire-damaged main structure and as of this date have failed to abate the nuisance.

NOW THEREFORE, BE IT RESOLVED BY THE CITY COUNCIL OF THE CITY OF DES MOINES, IOWA, AND SITTING AS THE LOCAL BOARD OF HEALTH:

The fire-damaged main structure on the real estate legally described as LOT 24 COTTAGE GROVE REPLAT, now included in and forming a part of the City of Des Moines, Polk County, Iowa, and locally known as 1161 22<sup>nd</sup> Street, has previously been declared a public nuisance;

PROPERTY ADDRESS: 1161 22ND ST

**LEGAL DESCRIPTION:** 

**DN:** LOT 24 COTTAGE GROVE REPLAT

CRITELLI PROPERTIES, LLC Title Holder MARK A CRITELLI - REG. AGENT 9902 SWANSON BLVD CLIVE IA 50325

COMMUNITY BUSINESS LENDERS, L.L.C Mortgage Holder PATRICK S JURY - REG. AGENT 1500 NW 118TH ST DES MOINES IA 50325

An inspection of the referenced property was conducted for its conformance to the Municipal Code of the City of Des Moines. It has been determined from that inspection that the dwelling currently constitutes not only a menace to health and safety, but is also a public nuisance. Accordingly, the dwelling will be placarded as unfit for human habitation pursuant to the Municipal Code of the City of Des Moines and the Code of Iowa.