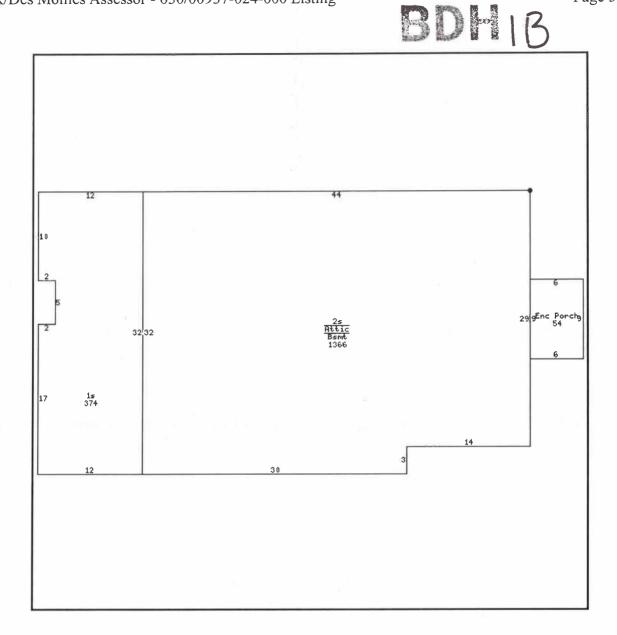

## Polk County Assessor

[ Home ] [ General Query ] [ Legal Query ] [ HomeOwner Query ] [ Book/Page Query ] [ Commercial Query ] [ Res Sales Query ] [ Comm Sales Query ] [ Help ]

| District/Parcel                                | GeoParcel       | Мар                      | Nbhd      | Jurisdiction   | Status |  |
|------------------------------------------------|-----------------|--------------------------|-----------|----------------|--------|--|
| 030/00937-024-000                              | 7824-05-128-003 | 0005                     | DM95/Z    | DES MOINES     | ACTIVE |  |
| School District Tax Increment Finance District |                 | Bond/Fire/Sewer/Cemetery |           |                |        |  |
| 1/Des Moines                                   |                 |                          |           |                |        |  |
| Street Address                                 |                 |                          | City Stat | e Zipcode      |        |  |
| 1161 22ND ST                                   |                 |                          | DES MC    | DINES IA 50311 |        |  |

| <b>Commercial Sur</b> | nmary                      |                 |       | A DECEMBER OF |       |
|-----------------------|----------------------------|-----------------|-------|-----------------------------------------------------------------------------------------------------------------|-------|
| OCCUPANCY             | 1B/Apartment<br>Conversion | WEIGHTED<br>AGE | 1901  | STORY<br>HEIGHT                                                                                                 | 3     |
| LAND AREA             | 8,450                      | GROSS AREA      | 3,857 | FINISH<br>AREA                                                                                                  | 3,857 |
| BSMT UNFIN            | 1,366                      | BSMT FINISH     | 0     | NUMBER<br>UNITS                                                                                                 | 9     |

| Residence # 1   |                      |                 |                      |                 |                     |
|-----------------|----------------------|-----------------|----------------------|-----------------|---------------------|
| OCCUPANCY       | CV/Conversion        | RESID TYPE      | SP/Over 2<br>Stories | YEAR<br>BUILT   | 1901                |
| # FAMILIES      | 9                    | GRADE           | 4                    | GRADE<br>ADJUST | +00                 |
| CONDITION       | PR/Poor              | TSFLA           | 3,857                | MAIN LV<br>AREA | 1,740               |
| UPPR LV<br>AREA | 1,366                | ATTIC FINISH    | 751                  | BSMT<br>AREA    | 1,366               |
| ENCL PORCH      | 54                   | EXT WALL<br>TYP | WS/Wood<br>Siding    | ROOF<br>TYPE    | H/Hip               |
| ROOF<br>MATERL  | A/Asphalt<br>Shingle | FIREPLACES      | 1                    | HEATING         | A/Gas Forced<br>Air |
| AIR COND        | 0                    | BATHROOMS       | 9                    |                 |                     |