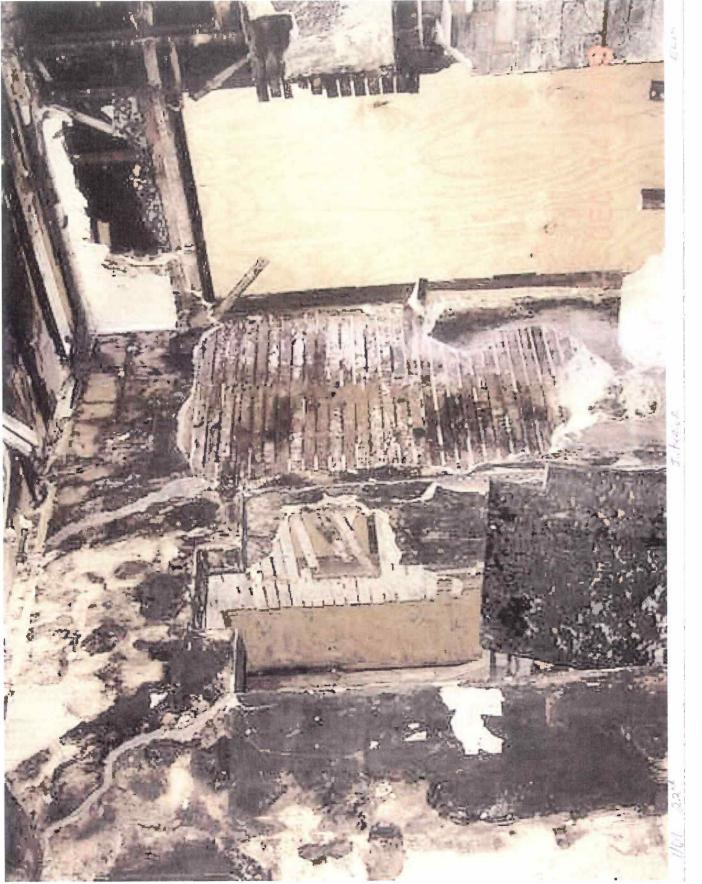

### Areas that need attention: 1161 22ND ST

|                                                                                                   | aucention 1101 2210 01                                                                                                                                                                                                                                                            |                                                                      |                      |
|---------------------------------------------------------------------------------------------------|-----------------------------------------------------------------------------------------------------------------------------------------------------------------------------------------------------------------------------------------------------------------------------------|----------------------------------------------------------------------|----------------------|
| Component:<br>Requirement:                                                                        | Smoke Detectors                                                                                                                                                                                                                                                                   | Defect:                                                              | In poor repair       |
|                                                                                                   |                                                                                                                                                                                                                                                                                   | Location:                                                            |                      |
| Comments:                                                                                         | # 1, 4, 5, 8 and 2nd floor hall                                                                                                                                                                                                                                                   |                                                                      |                      |
|                                                                                                   |                                                                                                                                                                                                                                                                                   |                                                                      |                      |
|                                                                                                   |                                                                                                                                                                                                                                                                                   |                                                                      |                      |
| Component:                                                                                        | Flooring                                                                                                                                                                                                                                                                          | Defect:                                                              | Water Damage         |
| Requirement:                                                                                      | -                                                                                                                                                                                                                                                                                 |                                                                      |                      |
| Commenter                                                                                         |                                                                                                                                                                                                                                                                                   | Location:                                                            |                      |
| Comments:                                                                                         | # 2, 3, 6, 7, & 9 and both common area ha                                                                                                                                                                                                                                         | alls                                                                 |                      |
|                                                                                                   |                                                                                                                                                                                                                                                                                   |                                                                      |                      |
|                                                                                                   |                                                                                                                                                                                                                                                                                   |                                                                      |                      |
| Component:                                                                                        | Interior Walls /Ceiling                                                                                                                                                                                                                                                           | Defect:                                                              | Smoke Damage         |
| Requirement:                                                                                      |                                                                                                                                                                                                                                                                                   | Location                                                             | Throughout           |
| Comments:                                                                                         |                                                                                                                                                                                                                                                                                   | <u></u>                                                              | moughout             |
|                                                                                                   |                                                                                                                                                                                                                                                                                   |                                                                      |                      |
|                                                                                                   |                                                                                                                                                                                                                                                                                   |                                                                      |                      |
|                                                                                                   |                                                                                                                                                                                                                                                                                   | Dofacti                                                              | Fire damaged         |
| Component:<br>Requirement:                                                                        | Interior Walls /Ceiling<br>Building Permit                                                                                                                                                                                                                                        | Defect:                                                              | Fire damaged         |
| <u>Nequirentente</u>                                                                              | building remit                                                                                                                                                                                                                                                                    | Location:                                                            |                      |
| Comments:                                                                                         | # 2, 3, 6, 7, & 9                                                                                                                                                                                                                                                                 |                                                                      |                      |
|                                                                                                   | # 2, 3, 6, 7, 8 9                                                                                                                                                                                                                                                                 |                                                                      |                      |
|                                                                                                   |                                                                                                                                                                                                                                                                                   |                                                                      |                      |
| Component:                                                                                        | Interior Walls /Ceiling                                                                                                                                                                                                                                                           | Defect:                                                              | Structurally Unsound |
| Requirement:                                                                                      |                                                                                                                                                                                                                                                                                   |                                                                      | ,                    |
| Requirements                                                                                      | Building Permit                                                                                                                                                                                                                                                                   |                                                                      |                      |
|                                                                                                   | Building Permit                                                                                                                                                                                                                                                                   | Location:                                                            |                      |
| <u>Comments:</u>                                                                                  | # 3, 7, & 9                                                                                                                                                                                                                                                                       | Location:                                                            |                      |
|                                                                                                   |                                                                                                                                                                                                                                                                                   | Location:                                                            |                      |
|                                                                                                   |                                                                                                                                                                                                                                                                                   | Location:                                                            |                      |
| Comments:                                                                                         | # 3, 7, & 9<br>Floor Joists/Beams                                                                                                                                                                                                                                                 | Location:<br>Defect:                                                 | Unsafe to carry Load |
| Comments:                                                                                         | # 3, 7, & 9                                                                                                                                                                                                                                                                       | Defect:                                                              | Unsafe to carry Load |
| Comments:<br>Component:<br>Requirement:                                                           | # 3, 7, & 9<br>Floor Joists/Beams                                                                                                                                                                                                                                                 |                                                                      | Unsafe to carry Load |
| Comments:                                                                                         | # 3, 7, & 9<br>Floor Joists/Beams                                                                                                                                                                                                                                                 | Defect:                                                              | Unsafe to carry Load |
| Comments:<br>Component:<br>Requirement:                                                           | # 3, 7, & 9<br>Floor Joists/Beams<br>Building Permit                                                                                                                                                                                                                              | Defect:                                                              | Unsafe to carry Load |
| Comments:<br>Component:<br>Requirement:<br>Comments:                                              | # 3, 7, & 9<br>Floor Joists/Beams<br>Building Permit<br># 3 & 7                                                                                                                                                                                                                   | Defect:<br>Location:                                                 | на — т.<br>Ц         |
| Comments: Component: Requirement: Comments: Comments:                                             | <ul> <li># 3, 7, &amp; 9</li> <li>Floor Joists/Beams<br/>Building Permit</li> <li># 3 &amp; 7</li> <li>Electrical Lighting Fixtures</li> </ul>                                                                                                                                    | Defect:                                                              | Unsafe to carry Load |
| Comments:<br>Component:<br>Requirement:<br>Comments:                                              | # 3, 7, & 9<br>Floor Joists/Beams<br>Building Permit<br># 3 & 7                                                                                                                                                                                                                   | Defect:<br>Location:<br>Defect:                                      | Fire damaged         |
| Comments:<br>Component:<br>Requirement:<br>Comments:<br>Component:<br>Requirement:                | <ul> <li># 3, 7, &amp; 9</li> <li>Floor Joists/Beams<br/>Building Permit</li> <li># 3 &amp; 7</li> <li>Electrical Lighting Fixtures<br/>Electrical Permit</li> </ul>                                                                                                              | Defect:<br>Location:<br>Defect:<br>Location:                         | Fire damaged         |
| Comments: Component: Requirement: Comments: Comments:                                             | <ul> <li># 3, 7, &amp; 9</li> <li>Floor Joists/Beams<br/>Building Permit</li> <li># 3 &amp; 7</li> <li>Electrical Lighting Fixtures</li> </ul>                                                                                                                                    | Defect:<br>Location:<br>Defect:<br>Location:                         | Fire damaged         |
| Comments:<br>Component:<br>Requirement:<br>Comments:<br>Component:<br>Requirement:                | <ul> <li># 3, 7, &amp; 9</li> <li>Floor Joists/Beams<br/>Building Permit</li> <li># 3 &amp; 7</li> <li>Electrical Lighting Fixtures<br/>Electrical Permit</li> </ul>                                                                                                              | Defect:<br>Location:<br>Defect:<br>Location:                         | Fire damaged         |
| Component:<br>Requirement:<br>Comments:<br>Comments:<br>Requirement:<br>Requirement:<br>Comments: | <ul> <li># 3, 7, &amp; 9</li> <li>Floor Joists/Beams<br/>Building Permit</li> <li># 3 &amp; 7</li> <li>Electrical Lighting Fixtures<br/>Electrical Permit</li> <li># 3, 6, 7, &amp; 9 and both common area halls</li> </ul>                                                       | Defect:<br>Location:<br>Defect:<br>Location:                         | Fire damaged         |
| Comments: Component: Requirement: Comments: Comments: Comments: Comments: Comments:               | <ul> <li># 3, 7, &amp; 9</li> <li>Floor Joists/Beams<br/>Building Permit</li> <li># 3 &amp; 7</li> <li>Electrical Lighting Fixtures<br/>Electrical Permit</li> <li># 3, 6, 7, &amp; 9 and both common area halls</li> <li>Electrical Receptacles</li> </ul>                       | Defect:<br>Location:<br>Defect:<br>Location:                         | Fire damaged         |
| Component:<br>Requirement:<br>Comments:<br>Comments:<br>Requirement:<br>Requirement:<br>Comments: | <ul> <li># 3, 7, &amp; 9</li> <li>Floor Joists/Beams<br/>Building Permit</li> <li># 3 &amp; 7</li> <li>Electrical Lighting Fixtures<br/>Electrical Permit</li> <li># 3, 6, 7, &amp; 9 and both common area halls</li> </ul>                                                       | Defect:<br>Location:<br>Defect:<br>Location:                         | Fire damaged         |
| Comments: Component: Requirement: Comments: Comments: Comments: Comments: Comments:               | <ul> <li># 3, 7, &amp; 9</li> <li>Floor Joists/Beams<br/>Building Permit</li> <li># 3 &amp; 7</li> <li>Electrical Lighting Fixtures<br/>Electrical Permit</li> <li># 3, 6, 7, &amp; 9 and both common area halls</li> <li>Electrical Receptacles<br/>Electrical Permit</li> </ul> | Defect:<br>Location:<br>Defect:<br>Location:<br>Defect:<br>Location: | Fire damaged         |
| Component:<br>Requirement:<br>Comments:<br>Comments:<br>Component:<br>Requirement:<br>Comments:   | <ul> <li># 3, 7, &amp; 9</li> <li>Floor Joists/Beams<br/>Building Permit</li> <li># 3 &amp; 7</li> <li>Electrical Lighting Fixtures<br/>Electrical Permit</li> <li># 3, 6, 7, &amp; 9 and both common area halls</li> <li>Electrical Receptacles</li> </ul>                       | Defect:<br>Location:<br>Defect:<br>Location:<br>Defect:<br>Location: | Fire damaged         |

| Component:                 | Exterior Doors/Jams                   | Defect: Fire damaged          |
|----------------------------|---------------------------------------|-------------------------------|
| Requirement:               |                                       | Location:                     |
| Comments:                  | # 9 egress                            | Location: BDHB                |
|                            |                                       |                               |
| Component:                 | Exterior Walls                        | Defect: Fire damaged          |
| <u>Requirement:</u>        | Building Permit                       | Location:                     |
| Comments:                  | South side                            |                               |
|                            |                                       |                               |
| Component:                 | Functioning Water Closet              | Defect: Holes or major defect |
| <u>Requirement:</u>        | Plumbing Permit                       | Location:                     |
| <u>Comments:</u>           | # 2, 3, 6, 7, & 9                     |                               |
|                            |                                       |                               |
| Component:<br>Requirement: | Ground Fault Circuit Interrupters     | Defect: Not Supplied          |
|                            |                                       | Location: Throughout          |
| Comments:                  |                                       |                               |
|                            |                                       |                               |
| Component:<br>Requirement: | Hand Rails                            | Defect: In poor repair        |
| Comments:                  |                                       | Location:                     |
| Commentar                  | Interior                              |                               |
|                            |                                       | Defect: Fire damaged          |
| Component:<br>Requirement: | Floor Joists/Beams<br>Building Permit |                               |
| Comments:                  | " O server interior                   | Location:                     |
|                            | # 9 egress interior                   |                               |
| Component:                 | Smoke Detectors                       | Defect: Fire damaged          |
| Requirement:               |                                       | Location:                     |
| Comments:                  | # 2, 3, 6, 7, & 9 and 1st floor hall  |                               |
|                            |                                       |                               |
| Component:                 | Soffit/Facia/Trim                     | Defect: Fire damaged          |
| Requirement:               |                                       | Location:                     |
| Comments:                  | South side                            |                               |
|                            |                                       |                               |
| Component:                 | Windows/Window Frames                 | Defect: Fire damaged          |
| Requirement:               |                                       | Location:                     |
| Comments:                  | South side                            | 71.                           |
|                            |                                       |                               |
|                            |                                       |                               |

All Forme & Departe I departe I departe I demon Demonte I demon Demon Provider COD Demonstration of the second sec

|              |                                                | D ( )        |              |  |
|--------------|------------------------------------------------|--------------|--------------|--|
| Component:   | Wiring                                         | Defect:      | Fire damaged |  |
| Requirement: | Electrical Permit                              | _            |              |  |
|              |                                                | Location:    |              |  |
| Comments:    | # 2, 3, 6, 7, & 9 and 1st floor hall           |              |              |  |
|              |                                                |              |              |  |
|              |                                                |              |              |  |
|              |                                                |              |              |  |
| Component:   | Plumbing System                                | Defect:      | Fire damaged |  |
| Requirement: | Plumbing Permit                                |              | 5            |  |
|              |                                                | Location:    | Throughout   |  |
| Comments:    |                                                |              | moughout     |  |
| connicitor   | System must be checked by licensed plumber     |              |              |  |
|              |                                                |              |              |  |
|              |                                                |              |              |  |
| Component:   | Machanical Custom                              | Defect:      | Fire damaged |  |
|              | Mechanical System                              | Delecti      | Fire uamageu |  |
| Requirement: | Mechanical Permit                              |              |              |  |
|              |                                                | Location:    | Throughout   |  |
| Comments:    | System must be checked by reputable me         | -hanical cor | atractor     |  |
|              | System must be checked by reputable me         | chamear cor  |              |  |
|              |                                                |              |              |  |
|              |                                                |              |              |  |
| Component:   | Electrical System                              | Defect:      | Fire damaged |  |
| Requirement: | Electrical Permit                              |              | -            |  |
|              |                                                | Location:    | Throughout   |  |
| Comments:    |                                                |              |              |  |
|              | System must be checked by licensed electrician |              |              |  |
|              | -                                              |              |              |  |
|              |                                                |              |              |  |