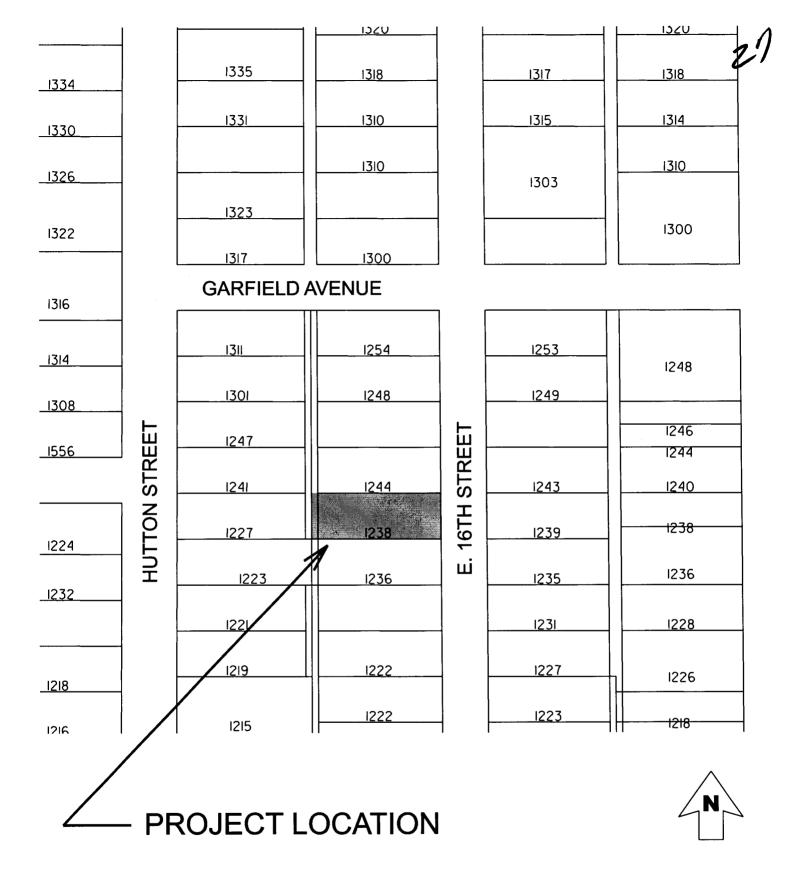

## SET HEARING FOR CONVEYANCE OF CITY-OWNED PROPERTY AT 1238 E 16TH STREET FOR INFILL HOUSING TO LAB INVESTMENT COMPANY, INC. FOR \$7,560.00

**WHEREAS**, the City of Des Moines is the owner of excess property in the vicinity of 1238 E. 16<sup>th</sup> Street, which property is legally described below; and

To: LAB Investment Company, Inc..

For: \$7,560.00

Lot Thirty-three (33) of the Official Plat of the South 50 Acres of the East One-half (E1/2) of the Southwest Quarter (SW1/4) of Section 36, Township 79 North, Range 24, West of the 5<sup>th</sup> P.M., also known as WITMER AND WELCH'S OFFICIAL PLAT, all now included in and forming a part of the City of Des Moines, Polk County, Iowa. And

The East ½ of the vacated alley, (Lot U) lying West of and Adjacent to Said Lot Thirty-three (33) of the Official Plat of the South 50 Acres of the East One-half (E1/2) of the Southwest Quarter (SW1/4) of Section 36, Township 79 North, Range 24, West of the 5<sup>th</sup> P.M., also known as WITMER AND WELCH'S OFFICIAL PLAT, all now included in and forming a part of the City of Des Moines, Polk County, Iowa.