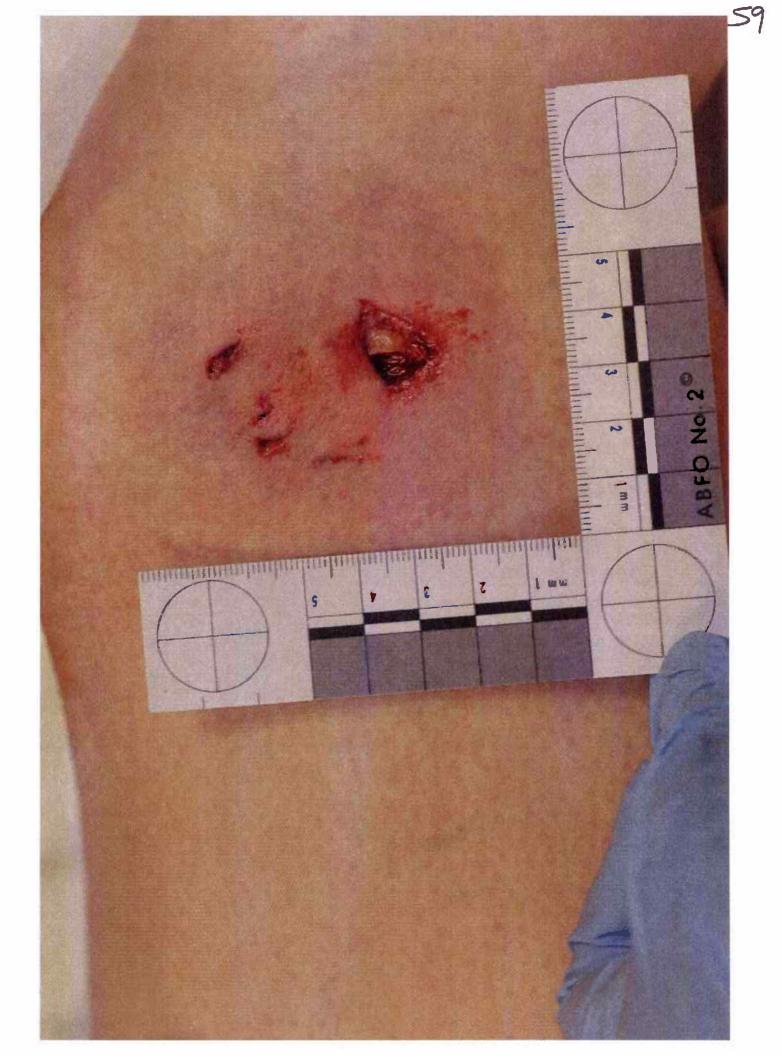

DUCEY: Okay.

RAUDABAUGH: The first page is a letter from Mr. Green regarding the hearing. The second page is a document service form related to that matter. The third page is a vicious dog letter in which the dog is declared vicious that was authored by me and signed by me as well. The document behind that is a document service letter in which the vicious dog letter was served to Mr. Green on his property. Behind that is a copy of the animal bite reports and then various criminal documents that charge Mr. Green with dog at-large and no City dog license. Behind that paperwork is a series of photographs taken by the police department identification technician. This supplemental report in here indicated that he did in fact take the pictures. Behind that is a copy of a rabies certificate that was faxed. I'm not sure if it was faxed by the Animal Rescue League or Animal Control, none the less it was a rabies certificate from All Creatures Small Animal, All Creatures Small Animal Hospital. It is a rabies certificate for Mr. Green's Labrador Retriever. Behind that is a miscellaneous, I will call it miscellaneous supplemental note that was in regards to Mr. Green calling about his dog. The next supplemental is merely that the dog was quarantined. Even though the dog is still at the animal shelter it is released from official quarantine because it didn't exhibit signs of rabics during that 10-day quarantine period. Behind that are copies of various City ordinances relative to what we are covering today. Primarily definitions, 18-41, vicious dog and I'm going to read through that, Vicious dog means any dog which has attacked a human being or domestic animal one or more times, without provocation; any dog with a history, tendency or disposition to attack, to cause injury or to otherwise endanger the safety of human beings or domestic animals; any dog that snaps, bites, or manifests a disposition to snap or bite. And the others really aren't relative to this. There's no indication that the dog is trained to bite or attack and it is not, it does not exhibit enough characteristics of a pit bull breed, but certainly does fit the first three portions of the vicious dog definition. Behind that is Section 18-59 that talks about seizure, impoundment and disposition of vicious dogs. I'm not going to read through it, but is relative to what we're doing here. If the dog, if my vicious dog declarations have held, certainly the provisions of 18-44 as far as licensing as a vicious dog apply and I'm going to review that and 18-58 talks about unlicensed vicious dogs and that they're always on a license after the vicious dog declaration is upheld and the dog is licensed as a vicious dog and it is probably the second time the license would have happened. Section 18-56 talks about confinement of a vicious dog and the requirements for such 18-57 talks about what happens if the vicious dog is not properly confined. On May 16, 2008, Joshua Green's yellow Labrador Retriever named Chase was running loose when it went next door and attacked and bit Carla Howard as she exited her car. The dog bit Ms. Howard on the hand, the arm and the leg which resulted in transportation of her by Des Moines Fire Medics to Methodist Hospital. When you take a look at the photographs, you'll see that the injuries are certainly larger than just a few puncture wounds. In fact there's significant tissue damage. Ms. Howard is here today and she can elaborate a little bit more on the actual bite incident and possibly on her injuries. At this point that's all I have to present.

Sergeant Raudabaugh said on May 16, 2008, Joshua Green's Labrador Retriever was running loose when it attacked and bit Carla Howard, next door neighbor to Mr. Green, as she exited her car. Ms. Howard was bit on the right hand, right forearm and left knee. Ms. Howard was transported by Fire Medics to Methodist Hospital. Sergeant Raudabaugh said Ms. Howard had significant tissue damage.

Carla Howard testified that she was walking from her home to her car when Mr. Green's dog came at her growling. Ms. Howard stated that the dog bit her right hand first, let go and grabbed her right forearm, let go, ripped her blouse, and then bit her on her left knee. Ms. Howard had four stitches to her right hand, 20 stitches to her right forearm and five stitches to her left knee. Ms. Howard said she did not realize at first that the dog was not tied up, as it is normally on a chain.