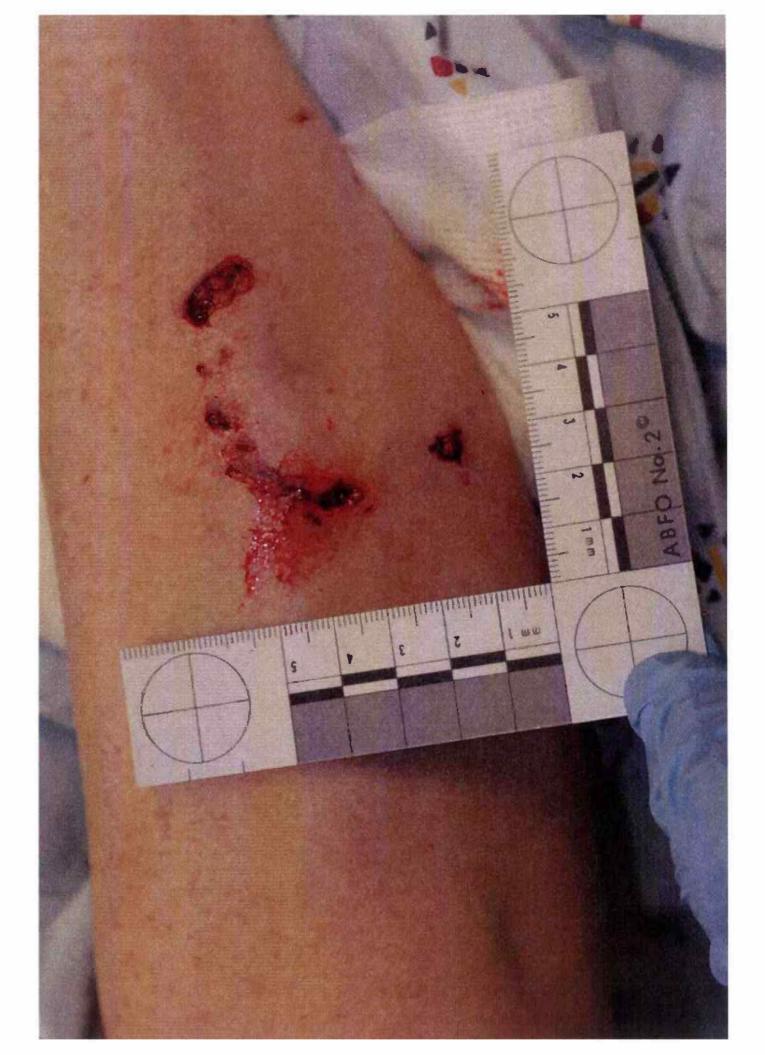

DUCEY: Okay.

RAUDABAUGH: The first page is a letter from Mr. Green regarding the hearing. The second page is a document service form related to that matter. The third page is a vicious dog letter in which the dog is declared vicious that was authored by me and signed by me as well. The document behind that is a document service letter in which the vicious dog letter was served to Mr. Green on his property. Behind that is a copy of the animal bite reports and then various criminal documents that charge Mr. Green with dog at-large and no City dog license. Behind that paperwork is a series of photographs taken by the police department identification technician. This supplemental report in here indicated that he did in fact take the pictures. Behind that is a copy of a rabies certificate that was faxed. I'm not sure if it was faxed by the Animal Rescue League or Animal Control, none the less it was a rabies certificate from All Creatures Small Animal, All Creatures Small Animal Hospital. It is a rabies certificate for Mr. Green's Labrador Retriever. Behind that is a miscellaneous, I will call it miscellaneous supplemental note that was in regards to Mr. Green calling about his dog. The next supplemental is merely that the dog was quarantined. Even though the dog is still at the animal shelter it is released from official quarantine because it didn't exhibit signs of rabics during that 10-day quarantine period. Behind that are copies of various City ordinances relative to what we are covering today. Primarily definitions, 18-41, vicious dog and I'm going to read through that, Vicious dog means any dog which has attacked a human being or domestic animal one or more times, without provocation; any dog with a history, tendency or disposition to attack, to cause injury or to otherwise endanger the safety of human beings or domestic animals; any dog that snaps, bites, or manifests a disposition to snap or bite. And the others really aren't relative to this. There's no indication that the dog is trained to bite or attack and it is not, it does not exhibit enough characteristics of a pit bull breed, but certainly does fit the first three portions of the vicious dog definition. Behind that is Section 18-59 that talks about seizure, impoundment and disposition of vicious dogs. I'm not going to read through it, but is relative to what we're doing here. If the dog, if my vicious dog declarations have held, certainly the provisions of 18-44 as far as licensing as a vicious dog apply and I'm going to review that and 18-58 talks about unlicensed vicious dogs and that they're always on a license after the vicious dog declaration is upheld and the dog is licensed as a vicious dog and it is probably the second time the license would have happened. Section 18-56 talks about confinement of a vicious dog and the requirements for such 18-57 talks about what happens if the vicious dog is not properly confined. On May 16, 2008, Joshua Green's yellow Labrador Retriever named Chase was running loose when it went next door and attacked and bit Carla Howard as she exited her car. The dog bit Ms. Howard on the hand, the arm and the leg which resulted in transportation of her by Des Moines Fire Medics to Methodist Hospital. When you take a look at the photographs, you'll see that the injuries are certainly larger than just a few puncture wounds. In fact there's significant tissue damage. Ms. Howard is here today and she can elaborate a little bit more on the actual bite incident and possibly on her injuries. At this point that's all I have to present.

Sergeant Raudabaugh said on May 16, 2008, Joshua Green's Labrador Retriever was running loose when it attacked and bit Carla Howard, next door neighbor to Mr. Green, as she exited her car. Ms. Howard was bit on the right hand, right forearm and left knee. Ms. Howard was transported by Fire Medics to Methodist Hospital. Sergeant Raudabaugh said Ms. Howard had significant tissue damage.

Carla Howard testified that she was walking from her home to her car when Mr. Green's dog came at her growling. Ms. Howard stated that the dog bit her right hand first, let go and grabbed her right forearm, let go, ripped her blouse, and then bit her on her left knee. Ms. Howard had four stitches to her right hand, 20 stitches to her right forearm and five stitches to her left knee. Ms. Howard said she did not realize at first that the dog was not tied up, as it is normally on a chain.