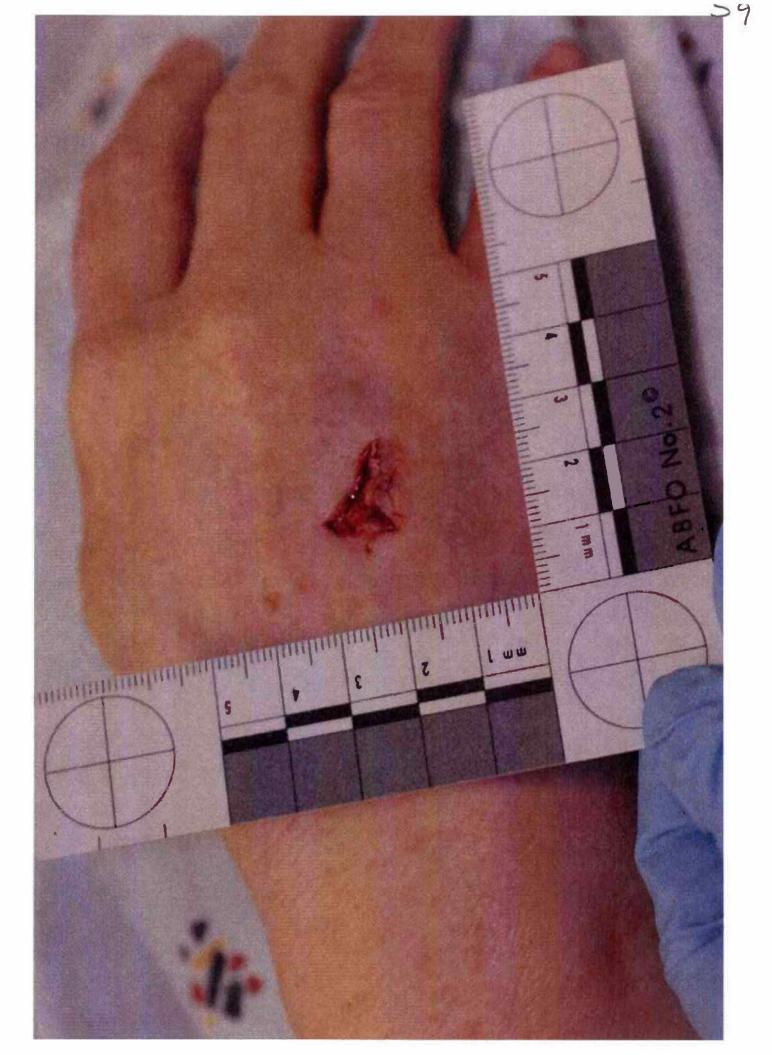

DUCEY: Okay.

RAUDABAUGH: The first page is a letter from Mr. Green regarding the hearing. The second page is a document service form related to that matter. The third page is a vicious dog letter in which the dog is declared vicious that was authored by me and signed by me as well. The document behind that is a document service letter in which the vicious dog letter was served to Mr. Green on his property. Behind that is a copy of the animal bite reports and then various criminal documents that charge Mr. Green with dog at-large and no City dog license. Behind that paperwork is a series of photographs taken by the police department identification technician. This supplemental report in here indicated that he did in fact take the pictures. Behind that is a copy of a rabies certificate that was faxed. I'm not sure if it was faxed by the Animal Rescue League or Animal Control, none the less it was a rabies certificate from All Creatures Small Animal, All Creatures Small Animal Hospital. It is a rabies certificate for Mr. Green's Labrador Retriever. Behind that is a miscellaneous, I will call it miscellaneous supplemental note that was in regards to Mr. Green calling about his dog. The next supplemental is merely that the dog was quarantined. Even though the dog is still at the animal shelter it is released from official quarantine because it didn't exhibit signs of rabics during that 10-day quarantine period. Behind that are copies of various City ordinances relative to what we are covering today. Primarily definitions, 18-41, vicious dog and I'm going to read through that, Vicious dog means any dog which has attacked a human being or domestic animal one or more times, without provocation; any dog with a history, tendency or disposition to attack, to cause injury or to otherwise endanger the safety of human beings or domestic animals; any dog that snaps, bites, or manifests a disposition to snap or bite. And the others really aren't relative to this. There's no indication that the dog is trained to bite or attack and it is not, it does not exhibit enough characteristics of a pit bull breed, but certainly does fit the first three portions of the vicious dog definition. Behind that is Section 18-59 that talks about seizure, impoundment and disposition of vicious dogs. I'm not going to read through it, but is relative to what we're doing here. If the dog, if my vicious dog declarations have held, certainly the provisions of 18-44 as far as licensing as a vicious dog apply and I'm going to review that and 18-58 talks about unlicensed vicious dogs and that they're always on a license after the vicious dog declaration is upheld and the dog is licensed as a vicious dog and it is probably the second time the license would have happened. Section 18-56 talks about confinement of a vicious dog and the requirements for such 18-57 talks about what happens if the vicious dog is not properly confined. On May 16, 2008, Joshua Green's yellow Labrador Retriever named Chase was running loose when it went next door and attacked and bit Carla Howard as she exited her car. The dog bit Ms. Howard on the hand, the arm and the leg which resulted in transportation of her by Des Moines Fire Medics to Methodist Hospital. When you take a look at the photographs, you'll see that the injuries are certainly larger than just a few puncture wounds. In fact there's significant tissue damage. Ms. Howard is here today and she can elaborate a little bit more on the actual bite incident and possibly on her injuries. At this point that's all I have to present.

Sergeant Raudabaugh said on May 16, 2008, Joshua Green's Labrador Retriever was running loose when it attacked and bit Carla Howard, next door neighbor to Mr. Green, as she exited her car. Ms. Howard was bit on the right hand, right forearm and left knee. Ms. Howard was transported by Fire Medics to Methodist Hospital. Sergeant Raudabaugh said Ms. Howard had significant tissue damage.

Carla Howard testified that she was walking from her home to her car when Mr. Green's dog came at her growling. Ms. Howard stated that the dog bit her right hand first, let go and grabbed her right forearm, let go, ripped her blouse, and then bit her on her left knee. Ms. Howard had four stitches to her right hand, 20 stitches to her right forearm and five stitches to her left knee. Ms. Howard said she did not realize at first that the dog was not tied up, as it is normally on a chain.