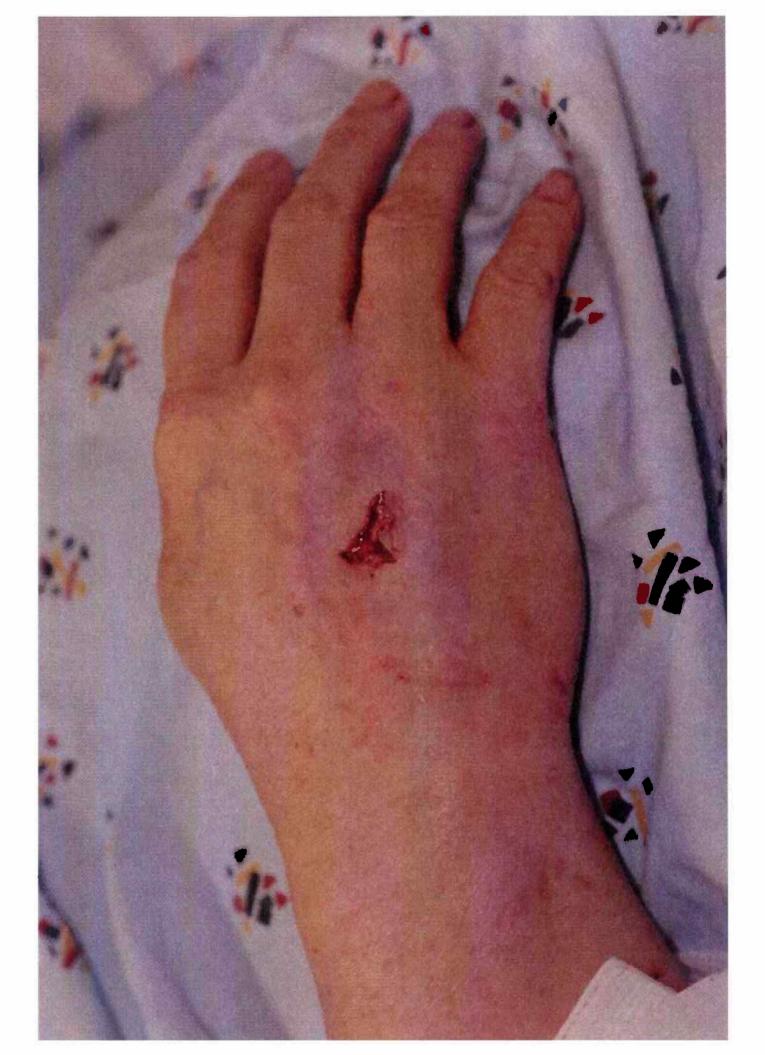

DUCEY: Okay.

RAUDABAUGH: The first page is a letter from Mr. Green regarding the hearing. The second page is a document service form related to that matter. The third page is a vicious dog letter in which the dog is declared vicious that was authored by me and signed by me as well. The document behind that is a document service letter in which the vicious dog letter was served to Mr. Green on his property. Behind that is a copy of the animal bite reports and then various criminal documents that charge Mr. Green with dog at-large and no City dog license. Behind that paperwork is a series of photographs taken by the police department identification technician. This supplemental report in here indicated that he did in fact take the pictures. Behind that is a copy of a rabies certificate that was faxed. I'm not sure if it was faxed by the Animal Rescue League or Animal Control, none the less it was a rabies certificate from All Creatures Small Animal, All Creatures Small Animal Hospital. It is a rabies certificate for Mr. Green's Labrador Retriever. Behind that is a miscellaneous, I will call it miscellaneous supplemental note that was in regards to Mr. Green calling about his dog. The next supplemental is merely that the dog was quarantined. Even though the dog is still at the animal shelter it is released from official quarantine because it didn't exhibit signs of rabics during that 10-day quarantine period. Behind that are copies of various City ordinances relative to what we are covering today. Primarily definitions, 18-41, vicious dog and I'm going to read through that, Vicious dog means any dog which has attacked a human being or domestic animal one or more times, without provocation; any dog with a history, tendency or disposition to attack, to cause injury or to otherwise endanger the safety of human beings or domestic animals; any dog that snaps, bites, or manifests a disposition to snap or bite. And the others really aren't relative to this. There's no indication that the dog is trained to bite or attack and it is not, it does not exhibit enough characteristics of a pit bull breed, but certainly does fit the first three portions of the vicious dog definition. Behind that is Section 18-59 that talks about seizure, impoundment and disposition of vicious dogs. I'm not going to read through it, but is relative to what we're doing here. If the dog, if my vicious dog declarations have held, certainly the provisions of 18-44 as far as licensing as a vicious dog apply and I'm going to review that and 18-58 talks about unlicensed vicious dogs and that they're always on a license after the vicious dog declaration is upheld and the dog is licensed as a vicious dog and it is probably the second time the license would have happened. Section 18-56 talks about confinement of a vicious dog and the requirements for such 18-57 talks about what happens if the vicious dog is not properly confined. On May 16, 2008, Joshua Green's yellow Labrador Retriever named Chase was running loose when it went next door and attacked and bit Carla Howard as she exited her car. The dog bit Ms. Howard on the hand, the arm and the leg which resulted in transportation of her by Des Moines Fire Medics to Methodist Hospital. When you take a look at the photographs, you'll see that the injuries are certainly larger than just a few puncture wounds. In fact there's significant tissue damage. Ms. Howard is here today and she can elaborate a little bit more on the actual bite incident and possibly on her injuries. At this point that's all I have to present.

Sergeant Raudabaugh said on May 16, 2008, Joshua Green's Labrador Retriever was running loose when it attacked and bit Carla Howard, next door neighbor to Mr. Green, as she exited her car. Ms. Howard was bit on the right hand, right forearm and left knee. Ms. Howard was transported by Fire Medics to Methodist Hospital. Sergeant Raudabaugh said Ms. Howard had significant tissue damage.

Carla Howard testified that she was walking from her home to her car when Mr. Green's dog came at her growling. Ms. Howard stated that the dog bit her right hand first, let go and grabbed her right forearm, let go, ripped her blouse, and then bit her on her left knee. Ms. Howard had four stitches to her right hand, 20 stitches to her right forearm and five stitches to her left knee. Ms. Howard said she did not realize at first that the dog was not tied up, as it is normally on a chain.