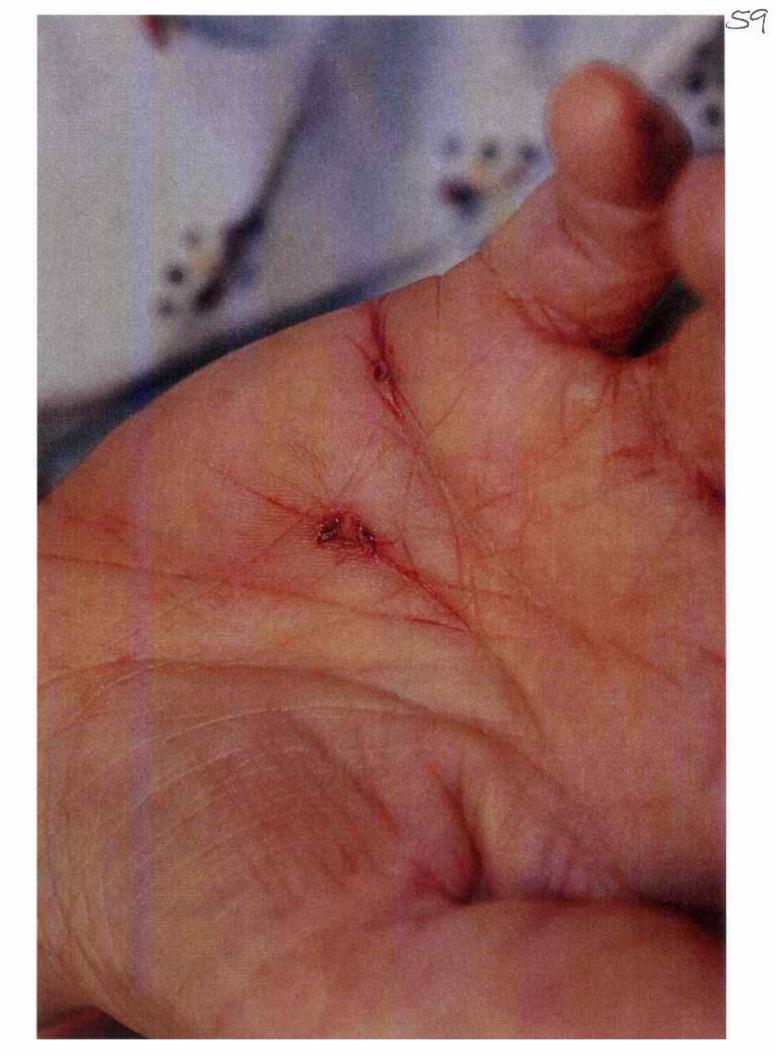

Sergeant Raudabaugh said on May 16, 2008, Joshua Green's Labrador Retriever was running loose when it attacked and bit Carla Howard, next door neighbor to Mr. Green, as she exited her car. Ms. Howard was bit on the right hand, right forearm and left knee. Ms. Howard was transported by Fire Medics to Methodist Hospital. Sergeant Raudabaugh said Ms. Howard had significant tissue damage.

Carla Howard testified that she was walking from her home to her car when Mr. Green's dog came at her growling. Ms. Howard stated that the dog bit her right hand first, let go and grabbed her right forearm, let go, ripped her blouse, and then bit her on her left knee. Ms. Howard had four stitches to her right hand, 20 stitches to her right forearm and five stitches to her left knee. Ms. Howard said she did not realize at first that the dog was not tied up, as it is normally on a chain.