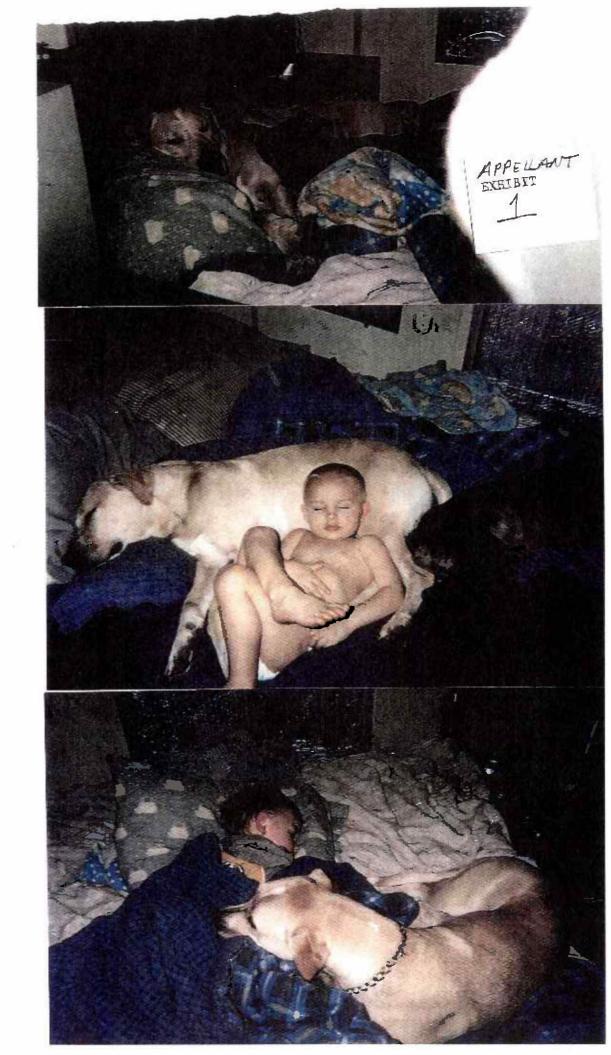

Joshua Green said he was in the shower and did not witness the attack. Mr. Green said if his dog is not declared "vicious," he will take the dog to his uncle's home in Tracy, lowa, as the trailer court where he currently lives said the dog cannot return. Mr. Green said he would possibly bring the dog back to Des Moines if he moved to another residence. Mr. Green said the only insurance he could find would be \$1,300 for six months, and he cannot afford this amount. Mr. Green submitted three pictures of his dog, Chase, and these were entered into evidence as Appellant Exhibit 1.