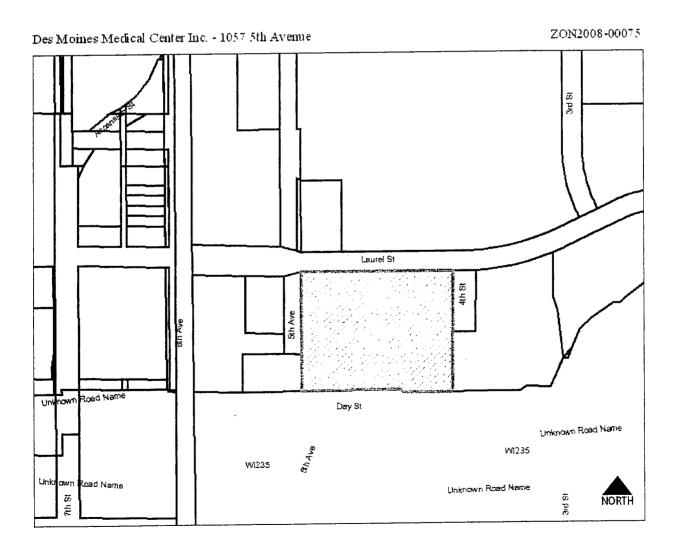

| ORDINANCE NO. |  |
|---------------|--|
|               |  |

AN ORDINANCE to amend the Official Zoning Map of the City of Des Moines, Iowa, set forth in Section 134-277 of the Municipal Code of the City of Des Moines, Iowa, 2000, by rezoning and changing the district classification of certain property located in the vicinity of 1057 5<sup>th</sup> Avenue, Des Moines, Iowa, from the "C-O" Commercial Residential District to "C-1" Neighborhood Retail Commercial District classification.

Be It Ordained by the City Council of the City of Des Moines, Iowa:

Section 1. That the Official Zoning Map of the City of Des Moines, Iowa, set forth in Section 134-277 of the Municipal Code of the City of Des Moines, Iowa, 2000, be and the same is hereby amended by rezoning and changing the district classification of certain property located in the vicinity of 1057 5<sup>th</sup> Avenue, Des Moines, Iowa, more fully described as follows, from the "C-O" Commercial Residential District to "C-1" Neighborhood Retail Commercial District classification:

- Lot 4, Blk D, River Hills Plat 1, an Official Plat, all now included in and forming a part of the City of Des Moines, Polk County, Iowa
- Sec. 2. That this ordinance and the zoning granted by the terms hereof are subject to the following imposed additional conditions which have been agreed to and accepted by execution of an Acceptance of Rezoning Ordinance by all owners of said property and are binding upon the owners and their successors, heirs, and assigns as follows:
  - A. The property may only be used for the following:
    - 1) Any use as permitted in the "C-O" Commercial Residential District; or
    - 2) Medical clinics, medical offices, or other ancillary uses that are customary to the support of a regional hospital medical center
  - B. Architectural character for any building constructed shall be compatible with the surrounding institutional buildings as determined by the Planning Director.
- Sec. 3. This ordinance shall be in full force and effect from and after its passage and publication as provided by law.

Sec. 4. The City Clerk is hereby authorized and directed to cause a certified copy of the Acceptance of Rezoning Ordinance, this ordinance, a vicinity map, and proof of publication of this ordinance, to be properly filed in the office of the Polk County Recorder.