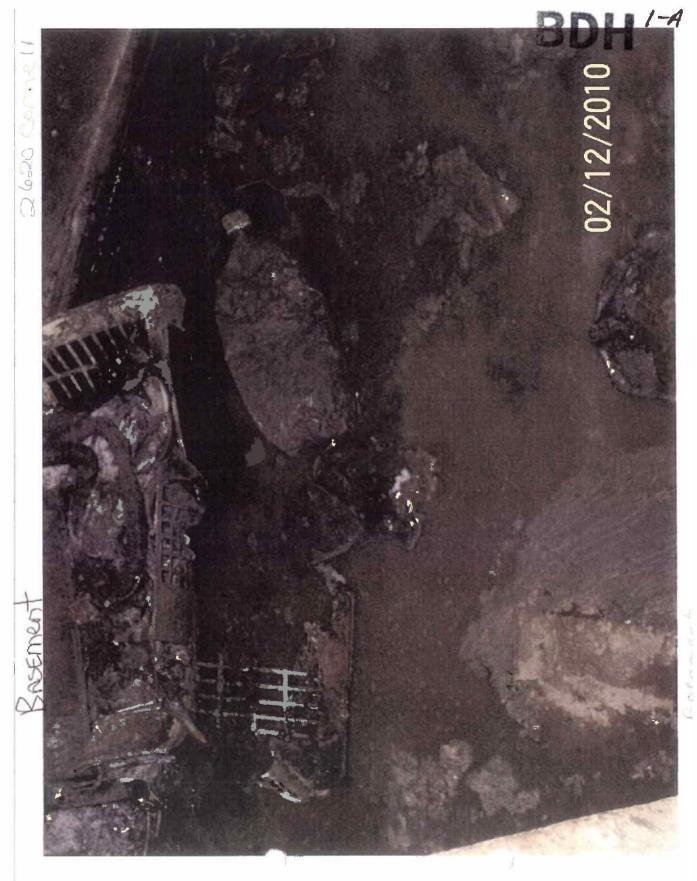

| 6                                        |                                             |           |                |
|------------------------------------------|---------------------------------------------|-----------|----------------|
| <u>Component:</u><br><u>Requirement:</u> | Flooring<br>Building Perma                  | Defect:   | Detrinrated    |
| 100                                      |                                             | Location: | Main Structure |
| <u>Comments:</u>                         |                                             |           |                |
| <u>Component:</u><br><u>Requirement:</u> | Functioning Water Closet<br>Plumbing Permit | Defect:   | Cracked/Broken |
| Comments:                                | Fighting Ferring                            | Location: | Main Structure |
| Component:                               | Furnace                                     | Defect:   | To disconcio   |
| Requirement:                             | Mechanical Permit                           | Delect:   | In disrepair   |
| Comments:                                |                                             | Location: | Main Structure |
| Component:                               | Interior Stairway                           | Defect    | În poor repair |
| Requirement:                             | Building Permit                             | Location: | Main Structure |
| <u>Comments:</u>                         |                                             |           |                |
| Component:                               | Interior Walls /Ceiling                     | Defect:   | Cracked/Broken |
| <u>Requirement:</u>                      | Building Permit                             | Location: | Main Structure |
| Comments:                                |                                             |           |                |
| Component:                               | Mechanical System                           | Defect:   | In poor repair |
| <u>Requirement:</u>                      | Mechanical Permit                           | Location: | Main Structure |
| <u>Comments:</u>                         |                                             |           |                |
| <u>Component:</u><br><u>Requirement:</u> | Plumbing System<br>Plumbing Permit          | Defect:   | In disrepair   |
| Comments:                                |                                             | Location: | Main Structure |
|                                          | · · ·                                       |           |                |
| Component:                               | 62<br>Diumhing Dormit                       | Defect:   | Cracked/Broken |
| <u>Requirement:</u>                      | Plumbing Permit                             | Location: | Main Structure |
| <u>Comments:</u>                         |                                             |           |                |
| <u>Component:</u><br><u>Requirement:</u> | Shingles Flashing<br>Building Permit        | Defect:   | In poor repair |
| Comments:                                | - adding i or file                          | Location: | Main Structure |
|                                          |                                             |           |                |