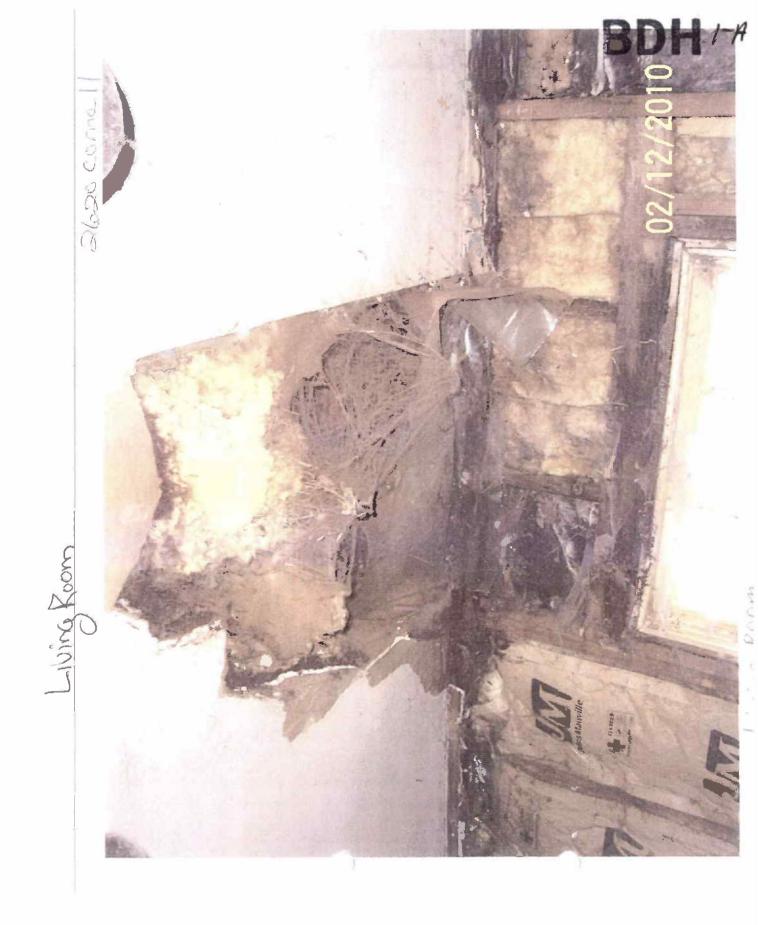

| 6                                        |                                             |           |                |
|------------------------------------------|---------------------------------------------|-----------|----------------|
| <u>Component:</u><br><u>Requirement:</u> | Flooring<br>Building Perma                  | Defect:   | Detrinrated    |
| 100                                      |                                             | Location: | Main Structure |
| <u>Comments:</u>                         |                                             |           |                |
| <u>Component:</u><br><u>Requirement:</u> | Functioning Water Closet<br>Plumbing Permit | Defect:   | Cracked/Broken |
| Comments:                                | Fighting Ferring                            | Location: | Main Structure |
| Component:                               | Furnace                                     | Defect:   | To disconcio   |
| Requirement:                             | Mechanical Permit                           | Delect:   | In disrepair   |
| Comments:                                |                                             | Location: | Main Structure |
| Component:                               | Interior Stairway                           | Defect    | În poor repair |
| Requirement:                             | Building Permit                             | Location: | Main Structure |
| <u>Comments:</u>                         |                                             |           |                |
| Component:                               | Interior Walls /Ceiling                     | Defect:   | Cracked/Broken |
| <u>Requirement:</u>                      | Building Permit                             | Location: | Main Structure |
| Comments:                                |                                             |           |                |
| Component:                               | Mechanical System                           | Defect:   | In poor repair |
| <u>Requirement:</u>                      | Mechanical Permit                           | Location: | Main Structure |
| <u>Comments:</u>                         |                                             |           |                |
| <u>Component:</u><br><u>Requirement:</u> | Plumbing System<br>Plumbing Permit          | Defect:   | In disrepair   |
| Comments:                                |                                             | Location: | Main Structure |
|                                          | · · ·                                       |           |                |
| Component:                               | 62<br>Diumhing Dormit                       | Defect:   | Cracked/Broken |
| <u>Requirement:</u>                      | Plumbing Permit                             | Location: | Main Structure |
| <u>Comments:</u>                         |                                             |           |                |
| <u>Component:</u><br><u>Requirement:</u> | Shingles Flashing<br>Building Permit        | Defect:   | In poor repair |
| Comments:                                | - adding i or file                          | Location: | Main Structure |
|                                          |                                             |           |                |