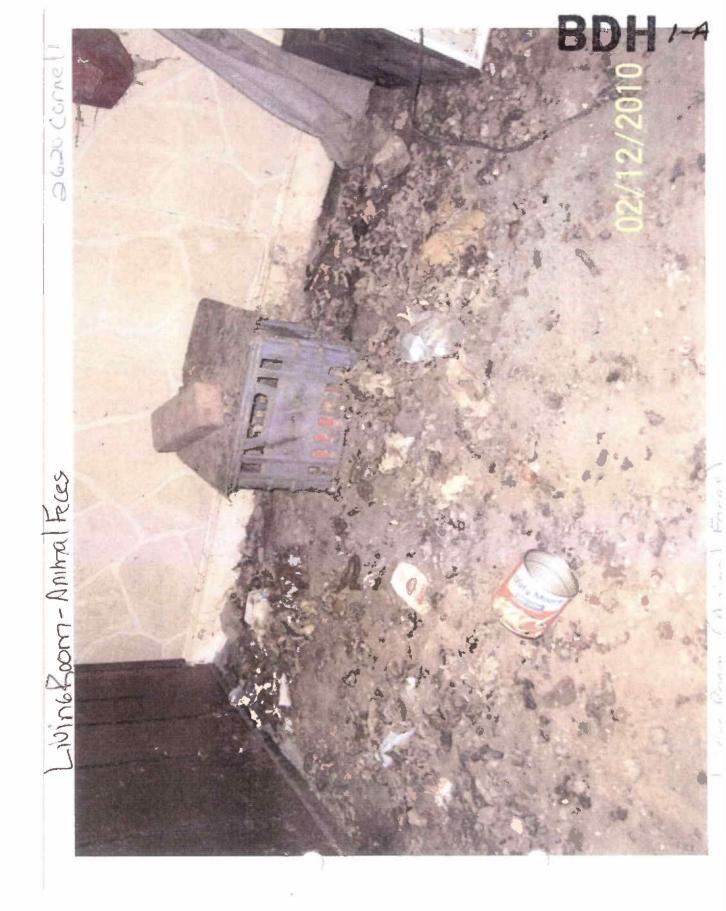

## Areas that need attention: 2620 CORNELL ST

| Component:          | Exterior Doors/Jams          | Defeat        | Caralia (/Darline                     |
|---------------------|------------------------------|---------------|---------------------------------------|
|                     | Extenor Doors/Jams           | Defect:       | Cracked/Broken                        |
| Requirement:        |                              |               |                                       |
|                     |                              | Location:     | Garage                                |
| Comments:           |                              |               |                                       |
|                     |                              |               |                                       |
| 1 .                 |                              |               |                                       |
|                     |                              |               |                                       |
| Component:          | Exterior Walls               | Defect:       | Deteriorated                          |
| Requirement:        | Building Permit              | Martin Chi    | Detenorated                           |
| <u>Acquirementa</u> | Dunung Ferrin                | Lassification | C                                     |
| 0                   |                              | Location:     | Garage                                |
| Comments:           |                              |               |                                       |
|                     |                              |               |                                       |
|                     |                              |               |                                       |
|                     |                              |               |                                       |
| Component:          | Roof                         | Defect:       | Deteriorated                          |
| Requirement:        | Building Permit              |               |                                       |
|                     | building remne               | Location:     | Camera                                |
| Comments:           |                              | Location      | Galage                                |
| <u>comments:</u>    |                              |               |                                       |
|                     |                              |               |                                       |
|                     |                              |               |                                       |
|                     |                              |               |                                       |
| Component:          | Bathroom Lavatory            | Defect:       | Cracked/Broken                        |
| Requirement:        | Plumbing Permit              |               |                                       |
|                     | 5                            | Location:     | Main Structure                        |
| Comments:           |                              |               |                                       |
|                     |                              |               |                                       |
|                     |                              |               |                                       |
|                     |                              |               |                                       |
| Ē                   |                              |               |                                       |
| Component:          | Electrical System            | Defect:       | In disrepair                          |
| Requirement:        | Electrical Permit            |               |                                       |
|                     |                              | Location:     | Main Structure                        |
| Comments:           |                              |               |                                       |
|                     |                              |               |                                       |
|                     |                              |               |                                       |
|                     |                              |               |                                       |
| Component:          | Electrical Lighting Eisturge | Defect:       | Ta disessaio                          |
| 219 C 4             | Electrical Lighting Fixtures | Delecti       | In disrepair                          |
| Requirement:        | Electrical Permit            |               |                                       |
|                     |                              | Location:     | Main Structure                        |
| Comments:           |                              |               |                                       |
|                     |                              |               |                                       |
|                     |                              |               |                                       |
|                     |                              |               |                                       |
| Component:          | Electrical Other Fixtures    | Defect:       | În disrepair                          |
| Requirement:        | Electrical Permit            |               | in distopul                           |
|                     |                              | Location      | Main Christian                        |
| Commenter           |                              | LUCATION:     | Main Structure                        |
| Comments:           |                              |               |                                       |
|                     |                              |               |                                       |
|                     |                              |               |                                       |
|                     |                              |               |                                       |
| Component:          | Floor Joists/Beams           | Defect:       | In poor repair                        |
| <b>Requirement:</b> | Building Permit              |               |                                       |
|                     |                              | Location*     | Main Structure                        |
| Comments:           |                              | TARK CALL     |                                       |
|                     |                              |               | · · · · · · · · · · · · · · · · · · · |
|                     |                              |               |                                       |
|                     |                              |               |                                       |
|                     |                              |               |                                       |

| 6                                        |                                             |           |                |
|------------------------------------------|---------------------------------------------|-----------|----------------|
| <u>Component:</u><br><u>Requirement:</u> | Flooring<br>Building Perma                  | Defect:   | Detrinrated    |
| 100                                      |                                             | Location: | Main Structure |
| <u>Comments:</u>                         |                                             |           |                |
| <u>Component:</u><br><u>Requirement:</u> | Functioning Water Closet<br>Plumbing Permit | Defect:   | Cracked/Broken |
| Comments:                                | Fighting Ferring                            | Location: | Main Structure |
| Component:                               | Furnace                                     | Defect:   | To disconcio   |
| Requirement:                             | Mechanical Permit                           | Delect:   | In disrepair   |
| Comments:                                |                                             | Location: | Main Structure |
| Component:                               | Interior Stairway                           | Defect    | În poor repair |
| Requirement:                             | Building Permit                             | Location: | Main Structure |
| <u>Comments:</u>                         |                                             |           |                |
| Component:                               | Interior Walls /Ceiling                     | Defect:   | Cracked/Broken |
| <u>Requirement:</u>                      | Building Permit                             | Location: | Main Structure |
| Comments:                                |                                             |           |                |
| Component:                               | Mechanical System                           | Defect:   | In poor repair |
| <u>Requirement:</u>                      | Mechanical Permit                           | Location: | Main Structure |
| <u>Comments:</u>                         |                                             |           |                |
| <u>Component:</u><br><u>Requirement:</u> | Plumbing System<br>Plumbing Permit          | Defect:   | In disrepair   |
| Comments:                                |                                             | Location: | Main Structure |
|                                          | · · ·                                       |           |                |
| Component:                               | 62<br>Diumhing Dormit                       | Defect:   | Cracked/Broken |
| <u>Requirement:</u>                      | Plumbing Permit                             | Location: | Main Structure |
| <u>Comments:</u>                         |                                             |           |                |
| <u>Component:</u><br><u>Requirement:</u> | Shingles Flashing<br>Building Permit        | Defect:   | In poor repair |
| Comments:                                | - adding i or file                          | Location: | Main Structure |
|                                          |                                             |           |                |