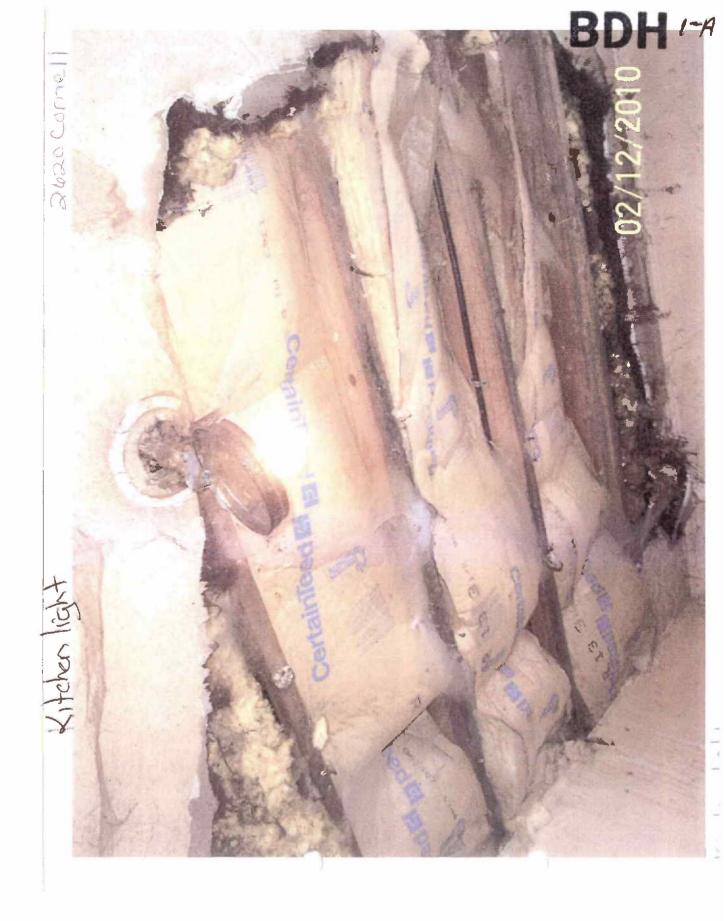

## Areas that need attention: 2620 CORNELL ST

| Component:          | Exterior Doors/Jams          | Defeat        | Caralia (/Darline                     |
|---------------------|------------------------------|---------------|---------------------------------------|
|                     | Extenor Doors/Jams           | Defect:       | Cracked/Broken                        |
| Requirement:        |                              |               |                                       |
|                     |                              | Location:     | Garage                                |
| Comments:           |                              |               |                                       |
|                     |                              |               |                                       |
| 1 .                 |                              |               |                                       |
|                     |                              |               |                                       |
| Component:          | Exterior Walls               | Defect:       | Deteriorated                          |
| Requirement:        | Building Permit              | Martin Chi    | Detenorated                           |
| <u>Acquirementa</u> | Dunung Ferrin                | Lassification | C                                     |
| 0                   |                              | Location:     | Garage                                |
| Comments:           |                              |               |                                       |
|                     |                              |               |                                       |
|                     |                              |               |                                       |
|                     |                              |               |                                       |
| Component:          | Roof                         | Defect:       | Deteriorated                          |
| Requirement:        | Building Permit              |               |                                       |
|                     | building remne               | Location:     | Camera                                |
| Comments:           |                              | Location      | Galage                                |
| <u>comments:</u>    |                              |               |                                       |
|                     |                              |               |                                       |
|                     |                              |               |                                       |
|                     |                              |               |                                       |
| Component:          | Bathroom Lavatory            | Defect:       | Cracked/Broken                        |
| Requirement:        | Plumbing Permit              |               |                                       |
|                     | 5                            | Location:     | Main Structure                        |
| Comments:           |                              |               |                                       |
|                     |                              |               |                                       |
|                     |                              |               |                                       |
|                     |                              |               |                                       |
| Ē                   |                              |               |                                       |
| Component:          | Electrical System            | Defect:       | In disrepair                          |
| Requirement:        | Electrical Permit            |               |                                       |
|                     |                              | Location:     | Main Structure                        |
| Comments:           |                              |               |                                       |
|                     |                              |               |                                       |
|                     |                              |               |                                       |
|                     |                              |               |                                       |
| Component:          | Electrical Lighting Eisturge | Defect:       | Ta disessaio                          |
| 219 C 4             | Electrical Lighting Fixtures | Delecti       | In disrepair                          |
| Requirement:        | Electrical Permit            |               |                                       |
|                     |                              | Location:     | Main Structure                        |
| Comments:           |                              |               |                                       |
|                     |                              |               |                                       |
|                     |                              |               |                                       |
|                     |                              |               |                                       |
| Component:          | Electrical Other Fixtures    | Defect:       | În disrepair                          |
| Requirement:        | Electrical Permit            |               | in distopul                           |
|                     |                              | Location      | Main Christian                        |
| Commenter           |                              | LUCATION:     | Main Structure                        |
| Comments:           |                              |               |                                       |
|                     |                              |               |                                       |
|                     |                              |               |                                       |
|                     |                              |               |                                       |
| Component:          | Floor Joists/Beams           | Defect:       | In poor repair                        |
| <b>Requirement:</b> | Building Permit              |               |                                       |
|                     |                              | Location*     | Main Structure                        |
| Comments:           |                              | TARK CALL     |                                       |
|                     |                              |               | · · · · · · · · · · · · · · · · · · · |
|                     |                              |               |                                       |
|                     |                              |               |                                       |
|                     |                              |               |                                       |

| Component:<br>Requirement:<br>Comments:                      | Kitchen Sink<br>Plumbing Perture         | <u>Defect:</u><br>Location:        | In r repair<br>Kitchen           |
|--------------------------------------------------------------|------------------------------------------|------------------------------------|----------------------------------|
| Component:<br>Requirement:<br>Comments:                      | Smoke Detectors                          | Defect:<br>Location:               | Missing<br>Main Structure        |
| <u>Component:</u><br><u>Requirement:</u><br><u>Comments:</u> | Foundation<br>Building Permit            | Defect:<br>Location:               | In poor repair<br>Main Structure |
| <u>Component:</u><br><u>Requirement:</u><br><u>Comments:</u> | Soffit/Facia/Trim                        | <u>Defect:</u><br>Location:        | In poor repair<br>Main Structure |
| Component:<br>Requirement:<br>Comments:                      | Tub/Shower Walls<br>Plumbing Permit      | <u>Defect:</u><br><u>Location:</u> | Cracked/Broken<br>Main Structure |
| Component:<br>Requirement:<br>Comments:                      | Water Heater<br>Plumbing Permit          | Defect:<br>Location:               | In poor repair<br>Main Structure |
| Component:<br>Requirement:<br>Comments:                      | Window Glazing/Paint                     | Defect:<br>Location:               | În poor repair<br>Main Structure |
| Component:<br>Requirement:<br>Comments:                      | Windows/Window Frames<br>Building Permit | Defect:<br>Location:               | In poor repair<br>Main Structure |
| Component:<br>Requirement:<br>Comments:                      | Exterior Walls                           | <u>Defect:</u><br><u>Location:</u> | Absence of paint<br>Garage       |