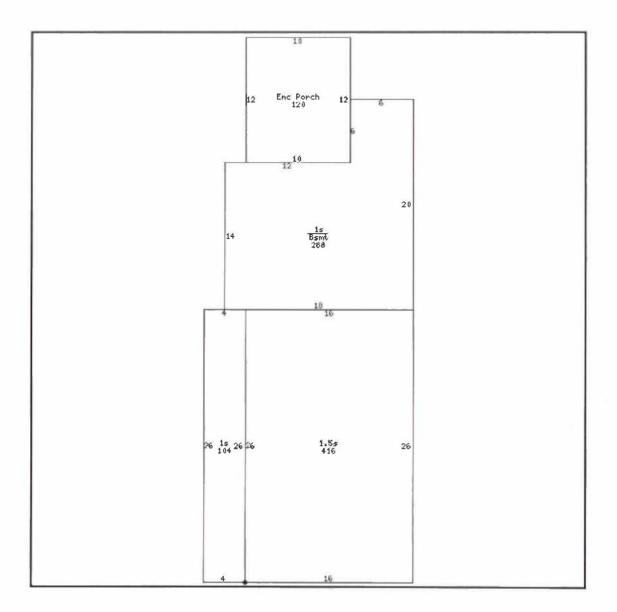

| Residence # 1   |                     |                 |                      |                                                                                                                                                                                                                                                                                                                                                                                                                                                                                                                                                                                                                                                                                                                                                                                                                                                                                                                                                                                                                                                                                                                                                                                                                                                                                                                                                                                                                                                                                                                                                                                                                                                                                                                                                                                                                                                                                                                                                                                                                                                                                                                                |                     |
|-----------------|---------------------|-----------------|----------------------|--------------------------------------------------------------------------------------------------------------------------------------------------------------------------------------------------------------------------------------------------------------------------------------------------------------------------------------------------------------------------------------------------------------------------------------------------------------------------------------------------------------------------------------------------------------------------------------------------------------------------------------------------------------------------------------------------------------------------------------------------------------------------------------------------------------------------------------------------------------------------------------------------------------------------------------------------------------------------------------------------------------------------------------------------------------------------------------------------------------------------------------------------------------------------------------------------------------------------------------------------------------------------------------------------------------------------------------------------------------------------------------------------------------------------------------------------------------------------------------------------------------------------------------------------------------------------------------------------------------------------------------------------------------------------------------------------------------------------------------------------------------------------------------------------------------------------------------------------------------------------------------------------------------------------------------------------------------------------------------------------------------------------------------------------------------------------------------------------------------------------------|---------------------|
| OCCUPANCY       | SF/Single<br>Family | RESID TYPE      | SH/1.5 Stories       | BLDG<br>STYLE                                                                                                                                                                                                                                                                                                                                                                                                                                                                                                                                                                                                                                                                                                                                                                                                                                                                                                                                                                                                                                                                                                                                                                                                                                                                                                                                                                                                                                                                                                                                                                                                                                                                                                                                                                                                                                                                                                                                                                                                                                                                                                                  | ET/Early 20s        |
| YEAR BUILT      | 1896                | # FAMILIES      | 1                    | GRADE                                                                                                                                                                                                                                                                                                                                                                                                                                                                                                                                                                                                                                                                                                                                                                                                                                                                                                                                                                                                                                                                                                                                                                                                                                                                                                                                                                                                                                                                                                                                                                                                                                                                                                                                                                                                                                                                                                                                                                                                                                                                                                                          | 5                   |
| GRADE<br>ADJUST | +05                 | CONDITION       | BN/Below<br>Normal   | TSFLA                                                                                                                                                                                                                                                                                                                                                                                                                                                                                                                                                                                                                                                                                                                                                                                                                                                                                                                                                                                                                                                                                                                                                                                                                                                                                                                                                                                                                                                                                                                                                                                                                                                                                                                                                                                                                                                                                                                                                                                                                                                                                                                          | 1,087               |
| MAIN LV<br>AREA | 808                 | UPPR LV<br>AREA | 279                  | BSMT AREA                                                                                                                                                                                                                                                                                                                                                                                                                                                                                                                                                                                                                                                                                                                                                                                                                                                                                                                                                                                                                                                                                                                                                                                                                                                                                                                                                                                                                                                                                                                                                                                                                                                                                                                                                                                                                                                                                                                                                                                                                                                                                                                      | 288                 |
| ENCL<br>PORCH   | 120                 | FOUNDATION      | C/Concrete<br>Block  | EXT WALL<br>TYP                                                                                                                                                                                                                                                                                                                                                                                                                                                                                                                                                                                                                                                                                                                                                                                                                                                                                                                                                                                                                                                                                                                                                                                                                                                                                                                                                                                                                                                                                                                                                                                                                                                                                                                                                                                                                                                                                                                                                                                                                                                                                                                | MS/Hardboard        |
| ROOF TYPE       | GB/Gable            | ROOF<br>MATERL  | A/Asphalt<br>Shingle | HEATING                                                                                                                                                                                                                                                                                                                                                                                                                                                                                                                                                                                                                                                                                                                                                                                                                                                                                                                                                                                                                                                                                                                                                                                                                                                                                                                                                                                                                                                                                                                                                                                                                                                                                                                                                                                                                                                                                                                                                                                                                                                                                                                        | A/Gas Forced<br>Air |
| AIR COND        | 100                 | BATHROOMS       | 2                    | BEDROOMS                                                                                                                                                                                                                                                                                                                                                                                                                                                                                                                                                                                                                                                                                                                                                                                                                                                                                                                                                                                                                                                                                                                                                                                                                                                                                                                                                                                                                                                                                                                                                                                                                                                                                                                                                                                                                                                                                                                                                                                                                                                                                                                       | 4                   |
| ROOMS           | 6                   |                 |                      | and the same of th |                     |

| Detached # 101 |            |                |          |                 |              |
|----------------|------------|----------------|----------|-----------------|--------------|
| OCCUPANCY      | GAR/Garage | CONSTR<br>TYPE | FR/Frame | MEASCODE        | D/Dimensions |
| MEASURE1       | 18         | MEASURE2       | 24       | STORY<br>HEIGHT | 1            |
| GRADE          | 4          | YEAR BUILT     | 1984     | CONDITION       | NM/Normal    |