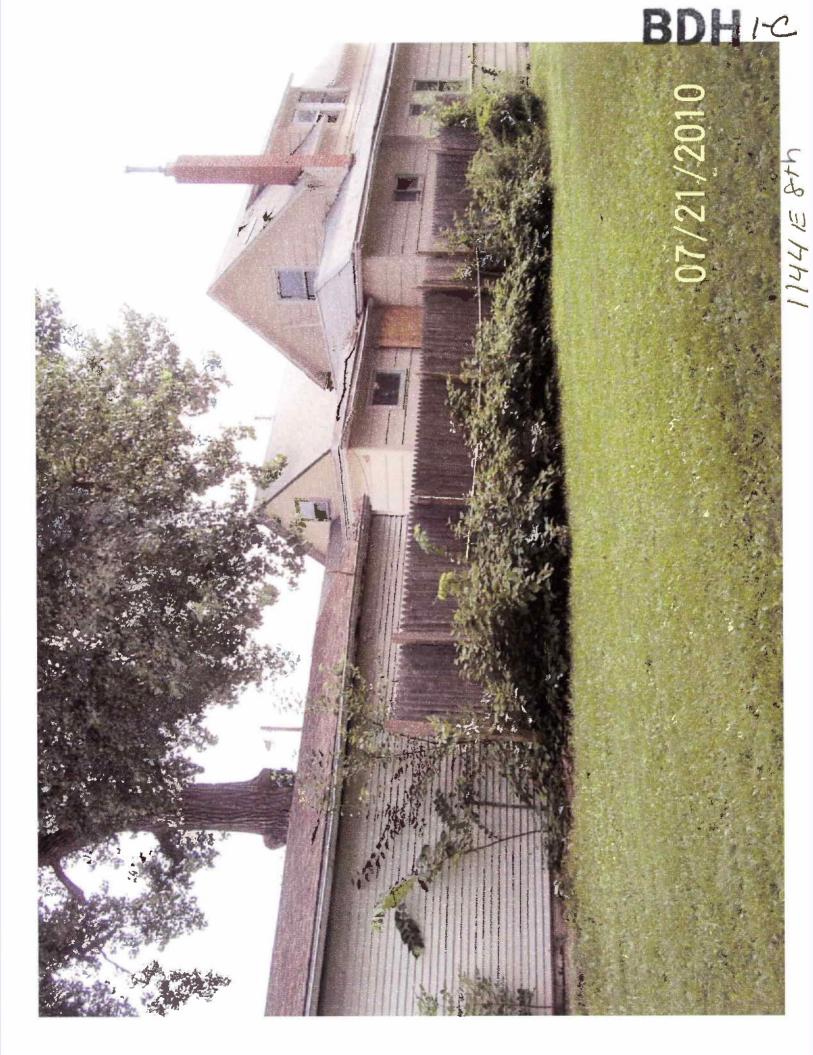

#### Areas that need attention: 1144 E 8TH ST

| Component:                        | Soffit/Facia/Trim                                 | Defect:                         | Absence of paint               |
|-----------------------------------|---------------------------------------------------|---------------------------------|--------------------------------|
| Requirement: Comments:            |                                                   | Location:                       | Garage                         |
| Component:                        | Exterior Doors/Jams                               | <u>Defect:</u>                  | Cracked/Broken                 |
| Requirement: Comments:            |                                                   | <u>Location:</u>                | Garage                         |
| Component: Requirement: Comments: | Electrical System<br>Electrical Permit            | Defect:<br>Location:            | In poor repair Garage          |
| Component:                        | Bathroom Lavatory                                 | Defect:                         | Improperly Installed           |
| Requirement: Comments:            | Plumbing Permit                                   |                                 | Main Structure                 |
| Component: Requirement: Comments: | Ductwork<br>Mechanical Permit                     | <u>Defect:</u> <u>Location:</u> | Cracked/Broken  Main Structure |
| Component: Requirement: Comments: | Electrical Lighting Fixtures<br>Electrical Permit | <u>Defect:</u> <u>Location:</u> | Cracked/Broken  Main Structure |
| Component: Requirement: Comments: | Electrical Other Fixtures<br>Electrical Permit    | Defect:  Location:              | Cracked/Broken  Main Structure |
| Component: Requirement: Comments: | Electrical System<br>Electrical Permit            | Defect:<br>Location:            | In poor repair  Main Structure |

| Component: Exterior Walls  Requirement:  Comments:  Comments:  Component: Floor Joists/Beams Requirement: Building Permit  Location  Location | Main Structure  Deteriorated  Main Structure  Deteriorated |
|-----------------------------------------------------------------------------------------------------------------------------------------------|------------------------------------------------------------|
| Requirement:  Comments:  Component: Floor Joists/Beams Defect: Requirement: Building Permit  Location                                         | : Main Structure                                           |
| Comments:  Component: Floor Joists/Beams Defect: Requirement: Building Permit Location                                                        |                                                            |
| Requirement: Building Permit Location                                                                                                         | Deteriorated                                               |
| Requirement: Building Permit                                                                                                                  | Deteriorated                                               |
| Location                                                                                                                                      |                                                            |
|                                                                                                                                               | : Main Structure                                           |
|                                                                                                                                               |                                                            |
| Component: Flooring Defect: Requirement:                                                                                                      | In poor repair                                             |
| Comments:                                                                                                                                     | Main Structure                                             |
|                                                                                                                                               |                                                            |
| Component: Foundation Defect: Requirement: Building Permit                                                                                    | In poor repair                                             |
| <u>Comments:</u>                                                                                                                              | Main Structure                                             |
|                                                                                                                                               | *                                                          |
| Component:     Functioning Water Closet     Defect:       Requirement:     Plumbing Permit                                                    | In poor repair                                             |
| <u>Comments:</u>                                                                                                                              | Main Structure                                             |
| JT                                                                                                                                            |                                                            |
| Component:     Furnace     Defect:       Requirement:     Mechanical Permit                                                                   | In poor repair                                             |
| Comments:                                                                                                                                     | Main Structure                                             |
|                                                                                                                                               | ,                                                          |
| Component:     Hand Rails     Defect:       Requirement:     Building Permit                                                                  | Missing                                                    |
| Comments:                                                                                                                                     | : Main Structure                                           |
| Component: Interior Stairway Defect:                                                                                                          | Deteriorated                                               |
| OF: 10 11 1 E 1 1 E 1 E 1 E 1 E 1 E 1 E 1 E                                                                                                   |                                                            |
| Requirement: Building Permit                                                                                                                  | : Main Structure                                           |

07/21/2010

1144 EST

BDH 1-C

11-14 E8th

Garage H1-4144 E817

1144 E 8th