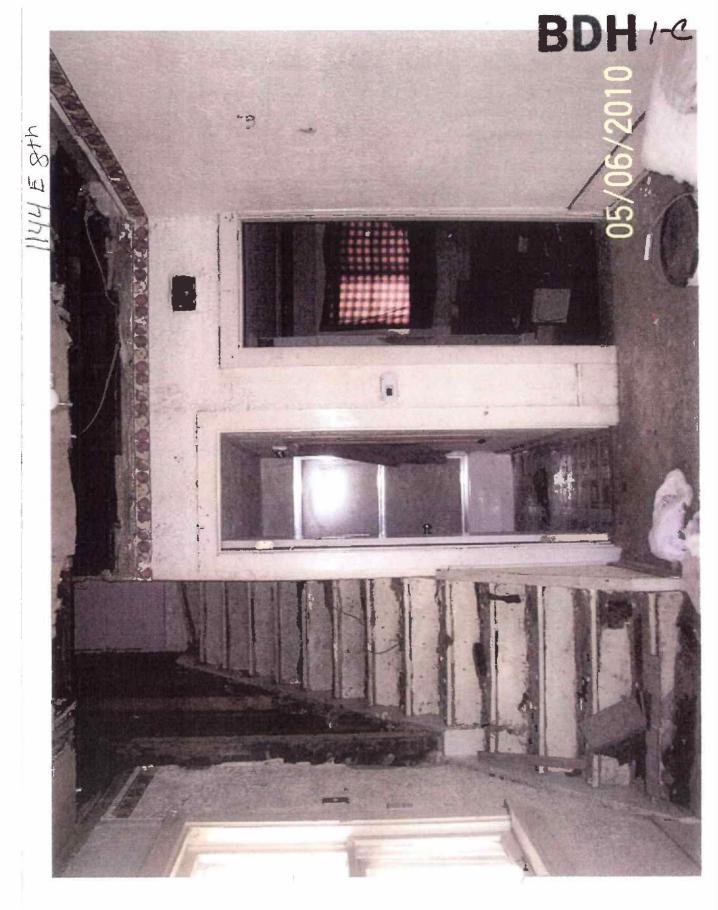

#### Areas that need attention: 1144 E 8TH ST

| Component:                        | Soffit/Facia/Trim                                 | Defect:                         | Absence of paint               |
|-----------------------------------|---------------------------------------------------|---------------------------------|--------------------------------|
| Requirement: Comments:            |                                                   | Location:                       | Garage                         |
| Component:                        | Exterior Doors/Jams                               | <u>Defect:</u>                  | Cracked/Broken                 |
| Requirement: Comments:            |                                                   | <u>Location:</u>                | Garage                         |
| Component: Requirement: Comments: | Electrical System<br>Electrical Permit            | Defect:<br>Location:            | In poor repair Garage          |
| Component:                        | Bathroom Lavatory                                 | Defect:                         | Improperly Installed           |
| Requirement: Comments:            | Plumbing Permit                                   |                                 | Main Structure                 |
| Component: Requirement: Comments: | Ductwork<br>Mechanical Permit                     | <u>Defect:</u> <u>Location:</u> | Cracked/Broken  Main Structure |
| Component: Requirement: Comments: | Electrical Lighting Fixtures<br>Electrical Permit | <u>Defect:</u> <u>Location:</u> | Cracked/Broken  Main Structure |
| Component: Requirement: Comments: | Electrical Other Fixtures<br>Electrical Permit    | Defect:  Location:              | Cracked/Broken  Main Structure |
| Component: Requirement: Comments: | Electrical System<br>Electrical Permit            | Defect:<br>Location:            | In poor repair  Main Structure |

| Component: Exterior Walls  Requirement:  Comments:  Comments:  Component: Floor Joists/Beams Requirement: Building Permit  Location  Location | Main Structure  Deteriorated  Main Structure  Deteriorated |
|-----------------------------------------------------------------------------------------------------------------------------------------------|------------------------------------------------------------|
| Requirement:  Comments:  Component: Floor Joists/Beams Defect: Requirement: Building Permit  Location                                         | : Main Structure                                           |
| Comments:  Component: Floor Joists/Beams Defect: Requirement: Building Permit Location                                                        |                                                            |
| Requirement: Building Permit Location                                                                                                         | Deteriorated                                               |
| Requirement: Building Permit                                                                                                                  | Deteriorated                                               |
| Location                                                                                                                                      |                                                            |
|                                                                                                                                               | : Main Structure                                           |
|                                                                                                                                               |                                                            |
| Component: Flooring Defect: Requirement:                                                                                                      | In poor repair                                             |
| Comments:                                                                                                                                     | Main Structure                                             |
|                                                                                                                                               |                                                            |
| Component: Foundation Defect: Requirement: Building Permit                                                                                    | In poor repair                                             |
| <u>Comments:</u>                                                                                                                              | Main Structure                                             |
|                                                                                                                                               | *                                                          |
| Component:     Functioning Water Closet     Defect:       Requirement:     Plumbing Permit                                                    | In poor repair                                             |
| <u>Comments:</u>                                                                                                                              | Main Structure                                             |
| JT                                                                                                                                            |                                                            |
| Component:     Furnace     Defect:       Requirement:     Mechanical Permit                                                                   | In poor repair                                             |
| Comments:                                                                                                                                     | Main Structure                                             |
|                                                                                                                                               | ,                                                          |
| Component:     Hand Rails     Defect:       Requirement:     Building Permit                                                                  | Missing                                                    |
| Comments:                                                                                                                                     | : Main Structure                                           |
| Component: Interior Stairway Defect:                                                                                                          | Deteriorated                                               |
| OF: 10 11 1 E 1 1 E 1 E 1 E 1 E 1 E 1 E 1 E                                                                                                   |                                                            |
| Requirement: Building Permit                                                                                                                  | : Main Structure                                           |

| Component:<br>Requirement: | Interior Walls /Ceiling<br>Building Permit | <u>Defect:</u>   | Deteriorated                   |
|----------------------------|--------------------------------------------|------------------|--------------------------------|
| Comments:                  |                                            | <u>Location:</u> | Main Structure                 |
| Component:<br>Requirement: | Mechanical System<br>Mechanical Permit     | Defect:          | In poor repair  Main Structure |
| Comments:                  |                                            |                  |                                |
| Component:<br>Requirement: | Plumbing System<br>Plumbing Permit         | <u>Defect:</u>   | In poor repair                 |
| Comments:                  |                                            | <u>Location:</u> | Main Structure                 |
| Component:                 | Roof                                       | Defect:          | In poor repair                 |
| Requirement:  Comments:    | Building Permit                            | Location:        | Main Structure                 |
| <u>oommana.</u>            |                                            |                  |                                |
| Component:<br>Requirement: | Kitchen Sink<br>Plumbing Permit            | Defect:          | In poor repair                 |
| Comments:                  | Transing Fermic                            | <u>Location:</u> | Main Structure                 |
| Component:                 | Smoke Detectors                            | Defect:          | Missing                        |
| Requirement: Comments:     |                                            | Location:        | Main Structure                 |
|                            |                                            |                  |                                |
| Component:<br>Requirement: | Soffit/Facia/Trim                          | <u>Defect:</u>   | Absence of paint               |
| Comments:                  |                                            | <u>Location:</u> | Main Structure                 |
| Component:                 | Tub/Shower Walls                           | Defect:          | Cracked/Broken                 |
| Requirement: Comments:     | Building Permit                            | <u>Location:</u> | Main Structure                 |
| Component: Requirement:    | Water Heater<br>Plumbing Permit            | <u>Defect:</u>   | In poor repair                 |
| Comments:                  | riambing remail                            | Location:        | Main Structure                 |
|                            |                                            |                  |                                |