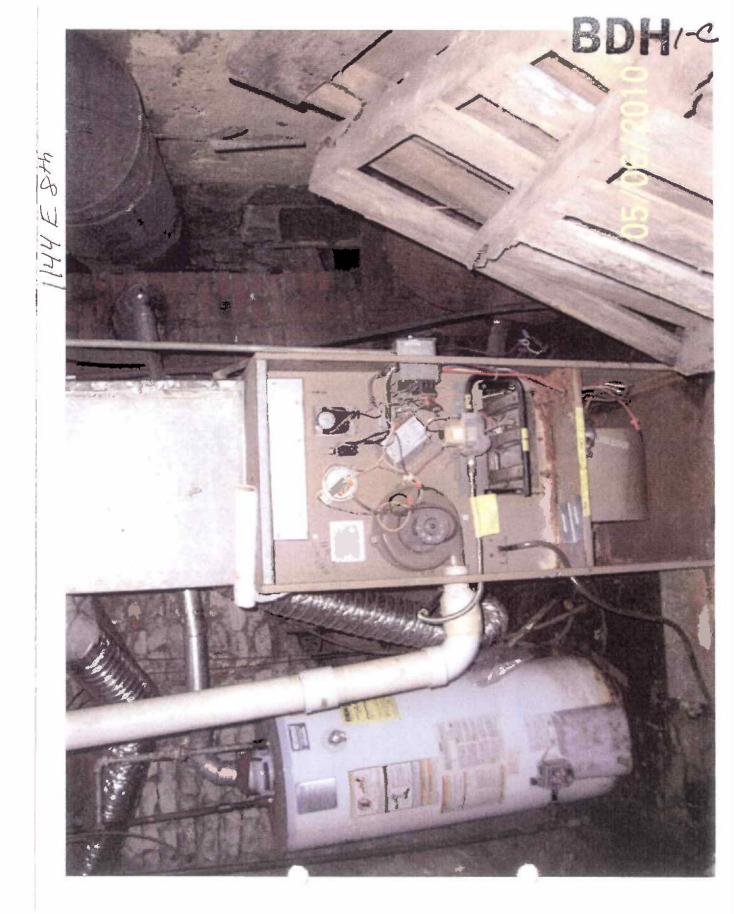

| Component:<br>Requirement: | Interior Walls /Ceiling<br>Building Permit | <u>Defect:</u>   | Deteriorated                   |
|----------------------------|--------------------------------------------|------------------|--------------------------------|
| Comments:                  |                                            | <u>Location:</u> | Main Structure                 |
| Component:<br>Requirement: | Mechanical System<br>Mechanical Permit     | Defect:          | In poor repair  Main Structure |
| Comments:                  |                                            |                  |                                |
| Component:<br>Requirement: | Plumbing System<br>Plumbing Permit         | <u>Defect:</u>   | In poor repair                 |
| Comments:                  |                                            | <u>Location:</u> | Main Structure                 |
| Component:                 | Roof                                       | Defect:          | In poor repair                 |
| Requirement:  Comments:    | Building Permit                            | Location:        | Main Structure                 |
| <u>oommana.</u>            |                                            |                  |                                |
| Component:<br>Requirement: | Kitchen Sink<br>Plumbing Permit            | Defect:          | In poor repair                 |
| Comments:                  | Transing Fermic                            | <u>Location:</u> | Main Structure                 |
| Component:                 | Smoke Detectors                            | Defect:          | Missing                        |
| Requirement: Comments:     |                                            | Location:        | Main Structure                 |
|                            |                                            |                  |                                |
| Component:<br>Requirement: | Soffit/Facia/Trim                          | <u>Defect:</u>   | Absence of paint               |
| Comments:                  |                                            | <u>Location:</u> | Main Structure                 |
| Component:                 | Tub/Shower Walls                           | Defect:          | Cracked/Broken                 |
| Requirement: Comments:     | Building Permit                            | <u>Location:</u> | Main Structure                 |
| Component: Requirement:    | Water Heater<br>Plumbing Permit            | <u>Defect:</u>   | In poor repair                 |
| Comments:                  | riambing remail                            | Location:        | Main Structure                 |
|                            |                                            |                  |                                |

Component: Water Service Defect: In poor repair Requirement: Plumbing Permit **Location:** Main Structure Comments: Component: Windows/Window Frames Defect: In poor repair Requirement: **Building Permit** Location: Main Structure Comments: Component: Defect: Wiring In disrepair Requirement: **Electrical Permit** Location: Main Structure Comments: Component: Foundation In poor repair Defect: Requirement: **Engineering Report Location:** Main Structure Comments: