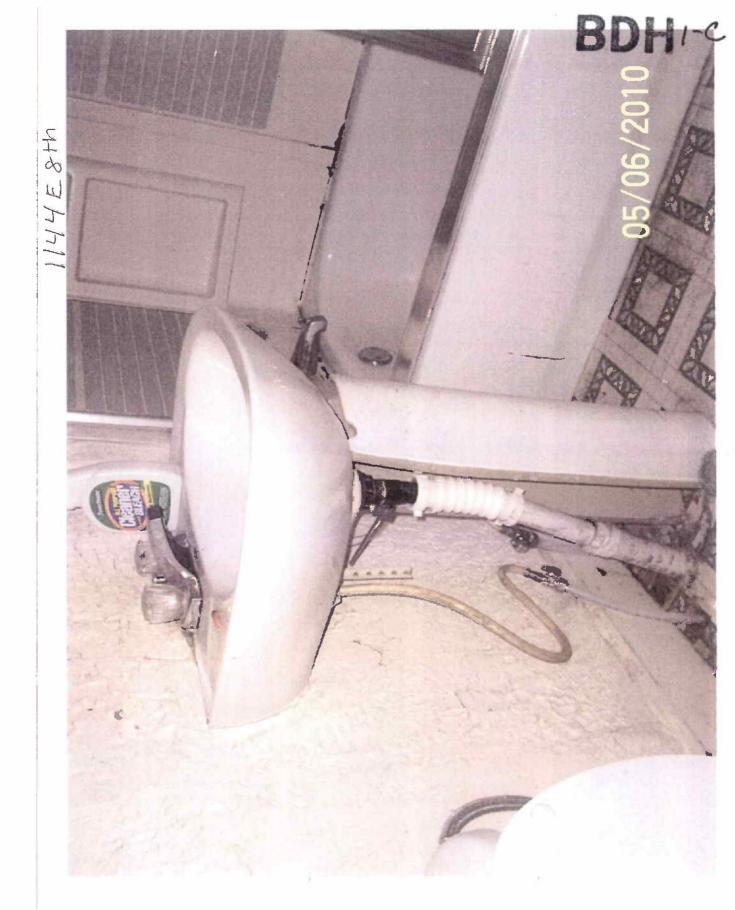

| Component:<br>Requirement: | Interior Walls /Ceiling<br>Building Permit | <u>Defect:</u>   | Deteriorated                   |
|----------------------------|--------------------------------------------|------------------|--------------------------------|
| Comments:                  |                                            | <u>Location:</u> | Main Structure                 |
| Component:<br>Requirement: | Mechanical System<br>Mechanical Permit     | Defect:          | In poor repair  Main Structure |
| Comments:                  |                                            |                  |                                |
| Component:<br>Requirement: | Plumbing System<br>Plumbing Permit         | <u>Defect:</u>   | In poor repair                 |
| Comments:                  |                                            | <u>Location:</u> | Main Structure                 |
| Component:                 | Roof                                       | Defect:          | In poor repair                 |
| Requirement:  Comments:    | Building Permit                            | Location:        | Main Structure                 |
| <u>oommana.</u>            |                                            |                  |                                |
| Component:<br>Requirement: | Kitchen Sink<br>Plumbing Permit            | Defect:          | In poor repair                 |
| Comments:                  | Transing Fermic                            | <u>Location:</u> | Main Structure                 |
| Component:                 | Smoke Detectors                            | Defect:          | Missing                        |
| Requirement: Comments:     |                                            | Location:        | Main Structure                 |
|                            |                                            |                  |                                |
| Component:<br>Requirement: | Soffit/Facia/Trim                          | <u>Defect:</u>   | Absence of paint               |
| Comments:                  |                                            | <u>Location:</u> | Main Structure                 |
| Component:                 | Tub/Shower Walls                           | Defect:          | Cracked/Broken                 |
| Requirement: Comments:     | Building Permit                            | <u>Location:</u> | Main Structure                 |
| Component: Requirement:    | Water Heater<br>Plumbing Permit            | <u>Defect:</u>   | In poor repair                 |
| Comments:                  | riambing remail                            | Location:        | Main Structure                 |
|                            |                                            |                  |                                |