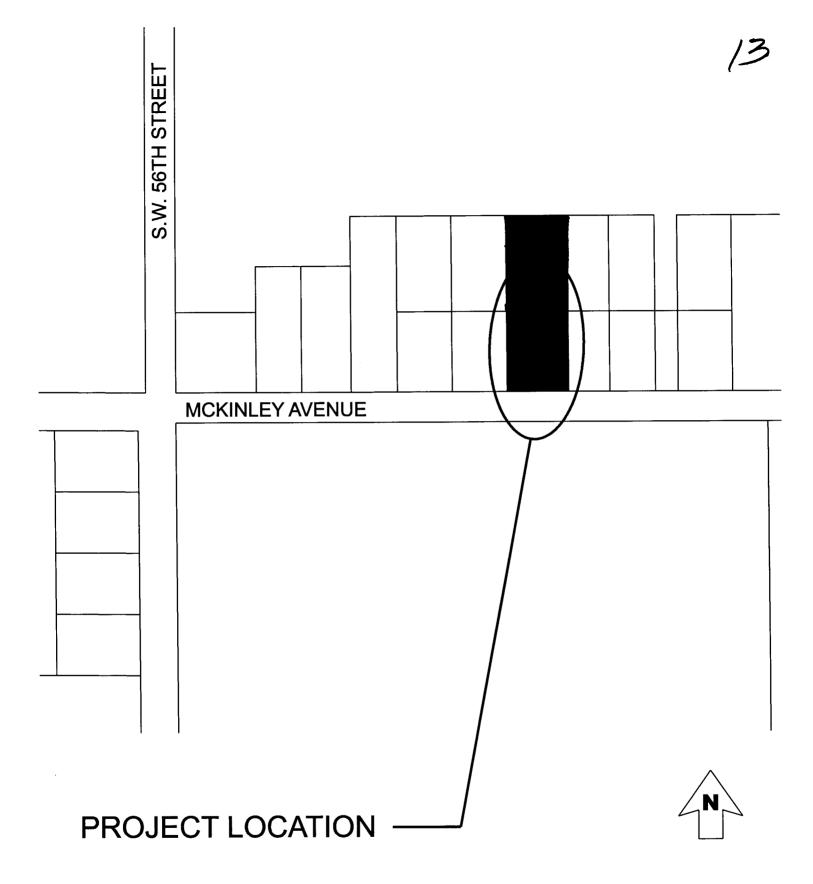

## ACCEPTANCE OF REAL ESTATE DOCUMENTS FOR PROPERTY LOCATED AT 5501 MCKINLEY AVENUE FROM DANNY J. AND DIANNE G. LEONARD FOR THE AIRPORT RUNWAY 13R/31L PROJECT

WHEREAS, on September 3, 2003, by Resolution No. A03-226, the Airport Board of the City of Des Moines authorized the development of a voluntary acquisition program on a hardship basis for properties needed for the future construction of the initial project phase of the 13R/31L Runway Project; and,

WHEREAS, on October 1, 2007, by Resolution No. A07-172, the Airport Board of the City of Des Moines established fair market value of the property located at 5501 McKinley Avenue in the amount of \$228,000; and